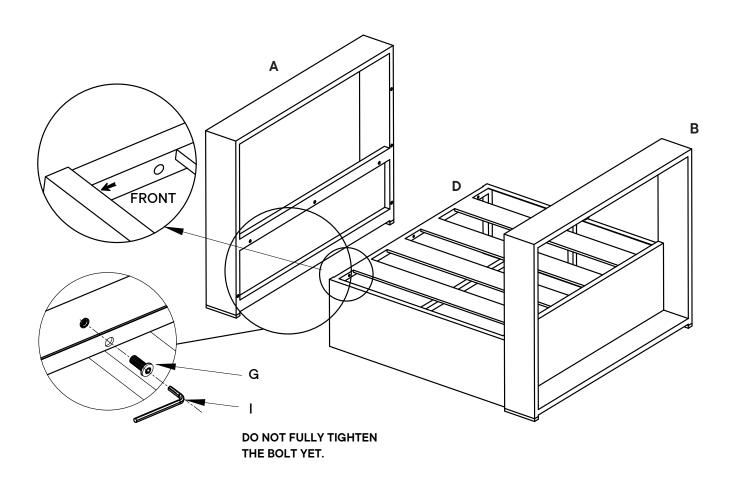

# Step 1

| G  | Bolt M6 x 35mm        | x10      |
|----|-----------------------|----------|
| 0  | Allen Key             | x1       |
| ОМ | PONENTS               |          |
| ом | PONENTS  Left Armrest | x1       |
|    |                       | x1<br>x1 |