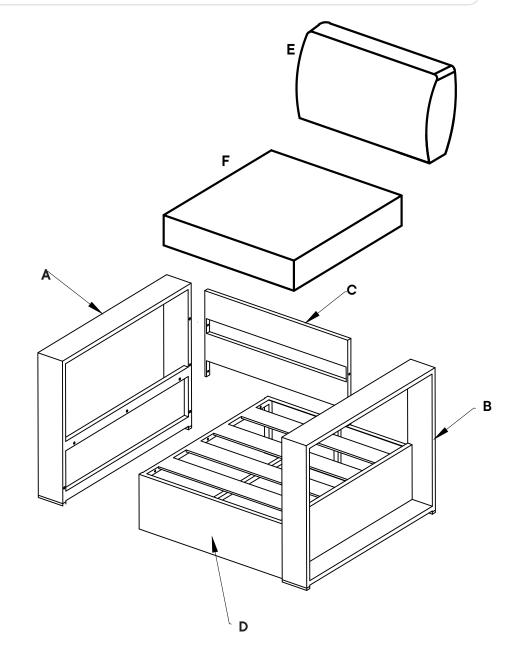

#### Furniture components:

| A | Left Arm <b>r</b> est  | x1 |
|---|------------------------|----|
| В | Right Arm <b>r</b> est | x1 |
| С | Back <b>r</b> est      | х1 |
| D | Chair Base             | x1 |
| E | Backrest Cushion       | x1 |
| F | Seat Cushion           | x1 |