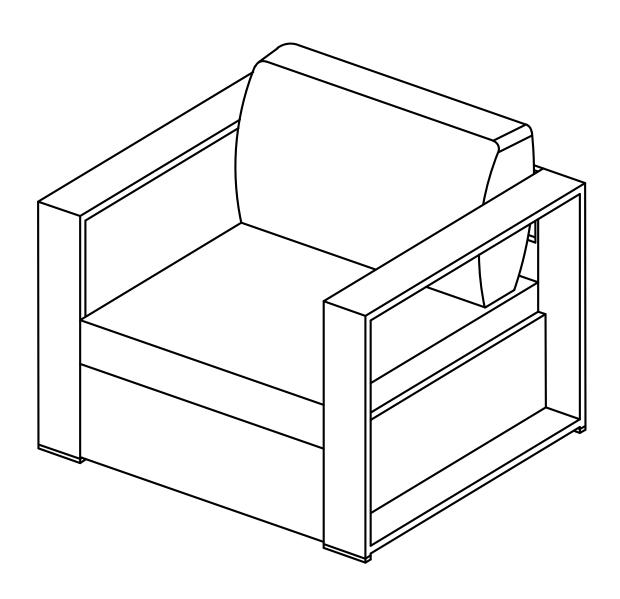

### **ASSEMBLY INSTRUCTIONS**

EEI-5675

V1.08.03.21





### Let's get started!





Read through all of the instructions before starting



Approx. 60 minutes assembly time



2 people recommended for assembly



Care instructions are listed in the last step of this manual



Make sure you have all parts and components before discarding any packing materials Only use hand tools to assemble this item. Do not use power tools. Do not tighten bolts or screws completely until all hardware is lined up and inserted into the holes.

Do not over-tighten screws and bolts to avoid stripping the hardware or cracking the item.

Assemble your item on a flat, carpeted area, with plenty of space to work. This will prevent damage and scratches to your floors or the item while you're assembling the product.

Keep all components and packaging out of reach of