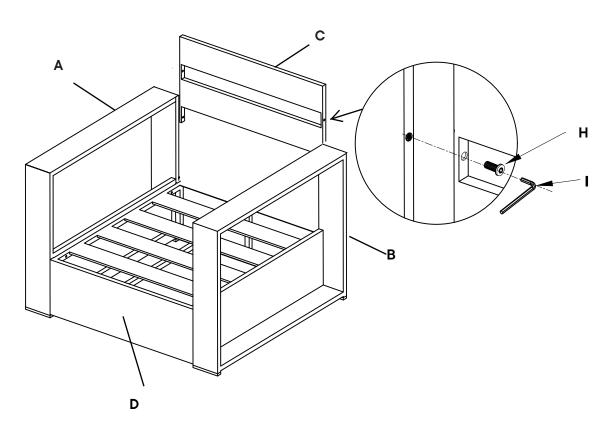

## Step 2

| <b>(1)</b>          | Bolt M6 x 20mm        | x4                                    |
|---------------------|-----------------------|---------------------------------------|
| 0                   | Allen Key             | x1                                    |
|                     | PONENTS               |                                       |
|                     | PONENTS  Left Armrest | x1                                    |
| ом<br><b>А</b><br>В |                       | x1<br>x1                              |
| A                   | Left Armrest          | , , , , , , , , , , , , , , , , , , , |