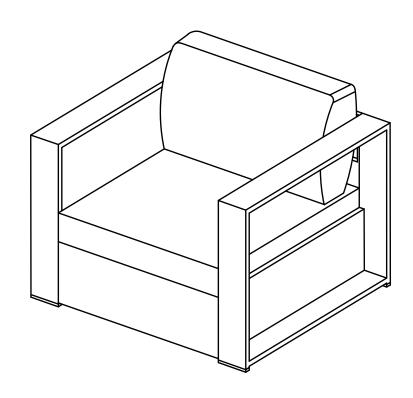

| Allen Key             | x1                                    |
|                     | PONENTS               |                                       |
|                     | PONENTS  Left Armrest | x1                                    |
| ом<br><b>А</b><br>В |                       | x1<br>x1                              |
| A                   | Left Armrest          | , , , , , , , , , , , , , , , , , , , |



FULLY TIGHTEN ALL BOLTS TO COMPLETE THE ASSEMBLY.

## Step 3



## Great job!

Chairassembly is complete.



#### CARING FOR YOUR ITEM

For indoor or outdoor use..

Not contract grade.

Clean using a non-abrasive cloth and a mild cleaner.

Never use harsh chemicals, as they could damage the finish or integrity of the item.

#### CONNECT WITH US! (6) (7)