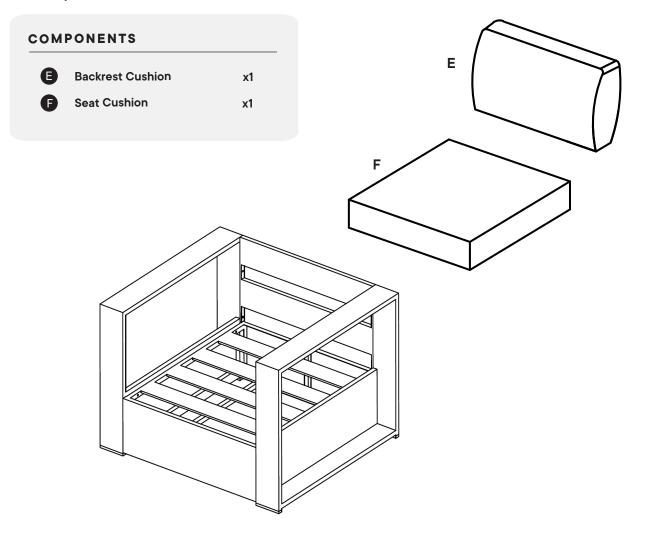

#### Furniture components:

| A | Left Arm <b>r</b> est  | x1 |
|---|------------------------|----|
| В | Right Arm <b>r</b> est | x1 |
| С | Back <b>r</b> est      | х1 |
| D | Chair Base             | x1 |
| E | Backrest Cushion       | x1 |
| F | Seat Cushion           | x1 |

## Step 3