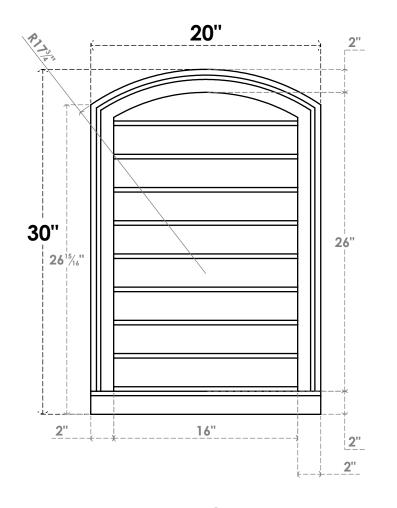

## GVPAR20X3003SN

20"W X 30"H ARCH TOP SURFACE MOUNT PVC GABLE VENT: NON-FUNCTIONAL, W/ 2"W X 2"P **BRICKMOULD SILL FRAME** 

**FRONT** 

SIDE

LOUVER HEIGHT: 2 7/8"

LOUVER QTY: 9

**EKENA MILLWORK** 2300 WEST MAIN ST. CLARKSVILLE, TX 75426 TOLL FREE: 866-607-0453 WWW.EKENAMILLWORK.COM