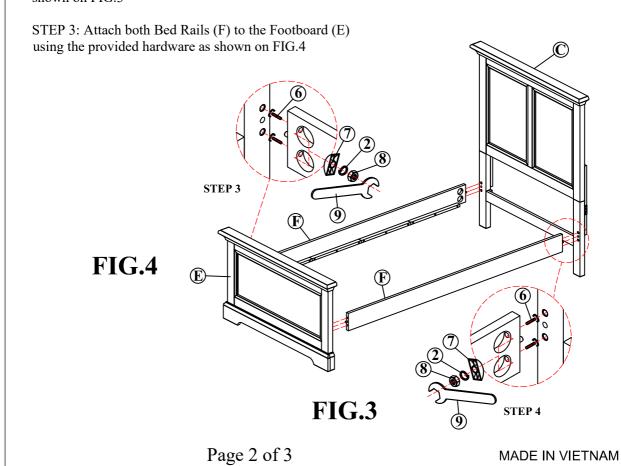

## **ASSEMBLY INSTRUCTIONS**

STEP 2: Attach the Headboard (C) to the Legs assembly (A,B&D) using provided hardware as shown on FIG.2

FIG.2

STEP 3: Attach both Bed Rails (F) to the Headboard assembly (A,B,D&C) using the provided hardware as shown on FIG.3