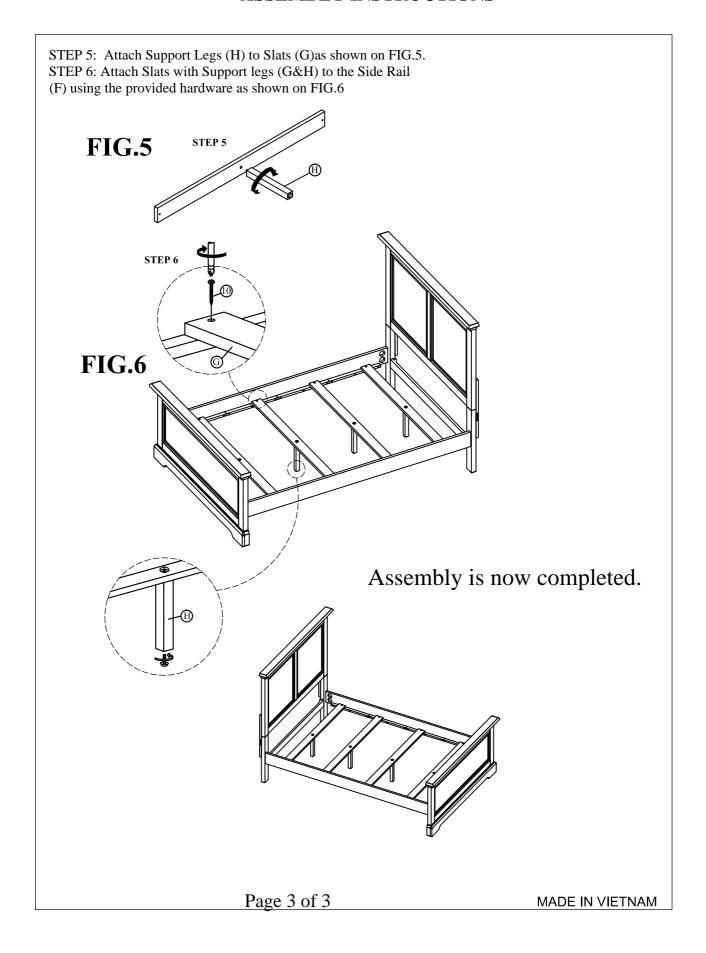

| 8pcs  |  |  |  |
| 7             | Half moon<br>washer | Ø5/16"        |          | 8pcs  |  |  |  |
| 8             | Hex Nut             | Ø5/16"*12mm   | <b>@</b> | 8pcs  |  |  |  |
| 9             | Wrench              | 12mm          | ~        | 1pc   |  |  |  |
| 10            | Wood Screw          | #8*1-1/4"     | -        | 8pcs  |  |  |  |



STEP 1: Attach the Wood Stretcher (D) to both Headboard Legs (A&B) using provided hardware as shown on FIG.1

Page 1 of 3

MADE IN VIETNAM

## **ASSEMBLY INSTRUCTIONS**



STEP 2: Attach the Headboard (C) to the Legs assembly (A,B&D) using provided hardware as shown on FIG.2

FIG.2

STEP 3: Attach both Bed Rails (F) to the Headboard assembly (A,B,D&C) using the provided hardware as shown on FIG.3



## **ASSEMBLY INSTRUCTIONS**