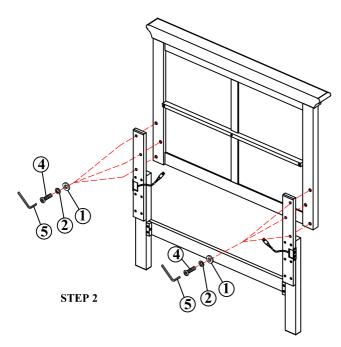

## **ASSEMBLY INSTRUCTIONS**

STEP 2: Attach the Headboard (C) to the Legs assembly (A,B&D) using provided hardware as shown on FIG.2

FIG.2

STEP 3: Attach both Bed Rails (F) to the Headboard assembly (A,B,D&C) using the provided hardware as shown on FIG.3