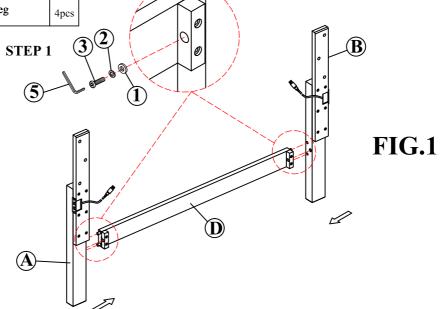

STEP 1: Attach the Wood Stretcher (D) to both Headboard Legs (A&B) using provided hardware as shown on FIG.1

Page 1 of 3

MADE IN VIETNAM