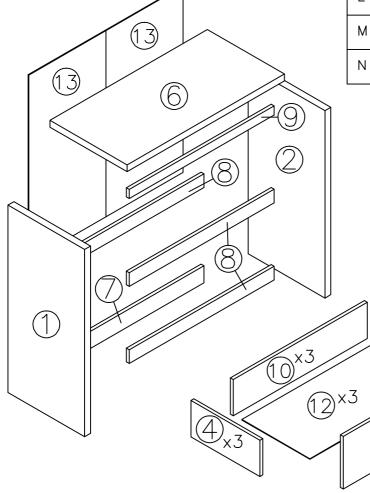

## PART LIST

| No. | Part Name         | QTY |
|-----|-------------------|-----|
| 1   | Left Side Panel   | x1  |
| 2   | Right Side Panel  | x1  |
| 3   | Drawer Front      | x3  |
| 4   | Left Drawer Side  | x3  |
| 5   | Right Drawer Side | xЗ  |
| 6   | Top Panel         | x1  |
| 7   | Crossbar Back     | x1  |
| 8   | Support           | xЗ  |
| 9   | Support Panel     | x1  |
| 10  | Drawer Back       | xЗ  |
| 11  | Drawer Support    | xЗ  |
| 12  | Drawer Base       | xЗ  |
| 13  | Back Panel        | x2  |

5×3

(3)×3

(11)×3