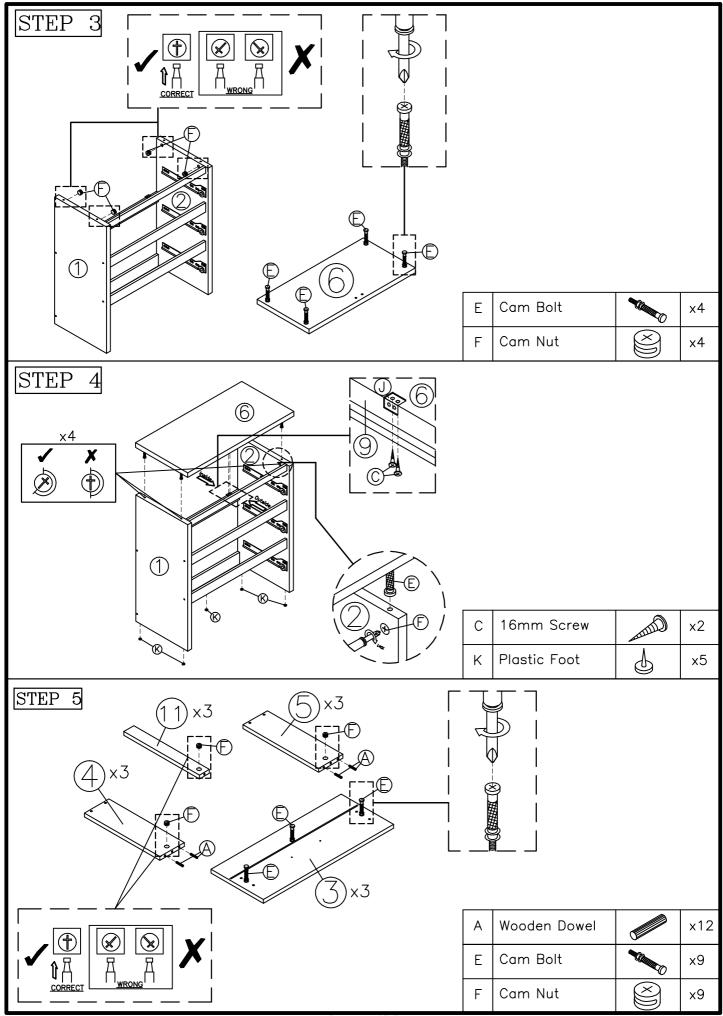

## HARDWARE LIST

| NO. | Part Name         |          | QTY   |
|-----|-------------------|----------|-------|
| А   | Wooden Dowel      |          | ×22   |
| В   | 65mm Screw        |          | ×8    |
| С   | 16mm Screw        |          | ×28   |
| D   | 38mm Screw        |          | x15   |
| E   | Cam Bolt          |          | x13   |
| F   | Cam Nut           |          | x13   |
| G   | 10" Handle(192mm) |          | xЗ    |
| Н   | 20mm Handle Screw | DIMININ  | x6    |
| I   | 14" Drawer Slide  | S. P. P. | 3 Set |
| J   | PVC L - Bracket   | 00       | x1    |
| к   | Plastic Foot      | Ð        | x5    |
| L   | Nail              |          | ×40   |
| М   | Wall Fixation     | E        | ×1    |
| N   | Screw Cover       | 0000     | ×8    |