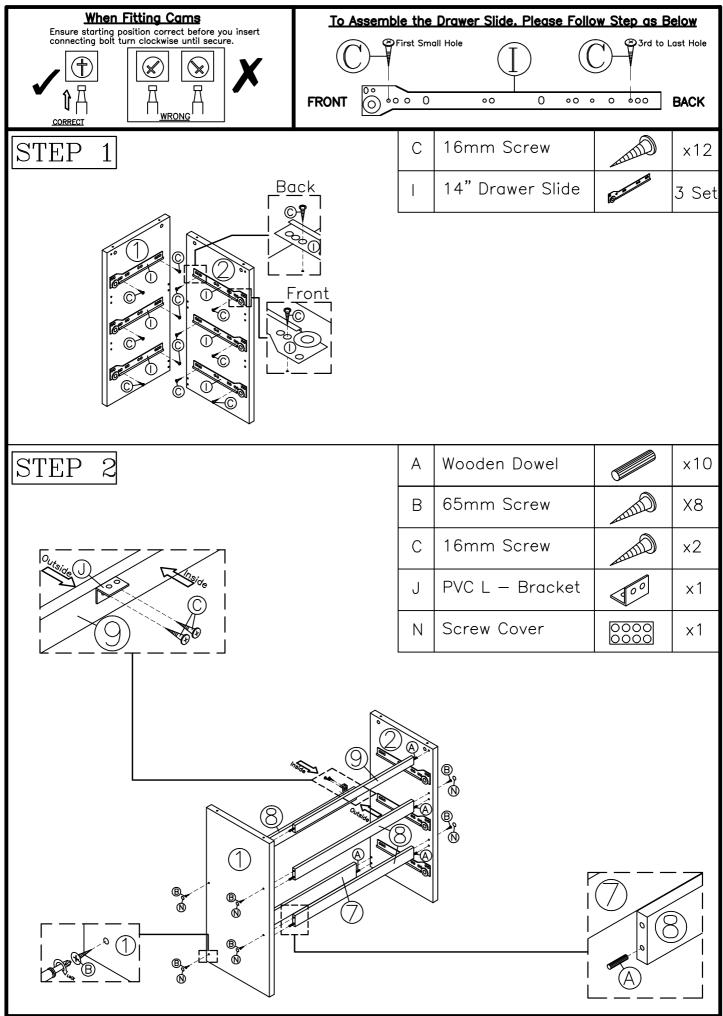

## PART LIST

| No. | Part Name         | QTY |
|-----|-------------------|-----|
| 1   | Left Side Panel   | x1  |
| 2   | Right Side Panel  | x1  |
| 3   | Drawer Front      | x3  |
| 4   | Left Drawer Side  | x3  |
| 5   | Right Drawer Side | xЗ  |
| 6   | Top Panel         | x1  |
| 7   | Crossbar Back     | x1  |
| 8   | Support           | xЗ  |
| 9   | Support Panel     | x1  |
| 10  | Drawer Back       | xЗ  |
| 11  | Drawer Support    | xЗ  |
| 12  | Drawer Base       | xЗ  |
| 13  | Back Panel        | x2  |

## HARDWARE LIST

| NO. | Part Name         |          | QTY   |
|-----|-------------------|----------|-------|
| А   | Wooden Dowel      |          | ×22   |
| В   | 65mm Screw        |          | ×8    |
| С   | 16mm Screw        |          | ×28   |
| D   | 38mm Screw        |          | x15   |
| E   | Cam Bolt          |          | x13   |
| F   | Cam Nut           |          | x13   |
| G   | 10" Handle(192mm) |          | xЗ    |
| Н   | 20mm Handle Screw | DIMININ  | x6    |
| I   | 14" Drawer Slide  | S. P. P. | 3 Set |
| J   | PVC L - Bracket   | 00       | x1    |
| к   | Plastic Foot      | Ð        | x5    |
| L   | Nail              |          | ×40   |
| М   | Wall Fixation     | E        | ×1    |
| N   | Screw Cover       | 0000     | ×8    |