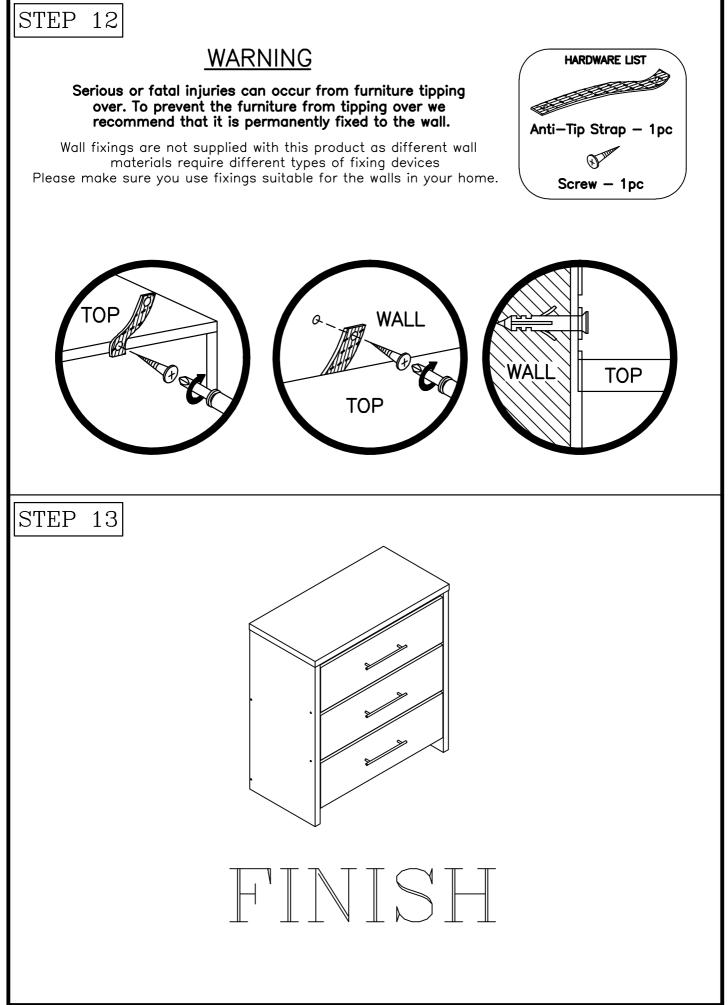

## HARDWARE LIST

| NO. | Part Name         |          | QTY   |
|-----|-------------------|----------|-------|
| А   | Wooden Dowel      |          | ×22   |
| В   | 65mm Screw        |          | ×8    |
| С   | 16mm Screw        |          | ×28   |
| D   | 38mm Screw        |          | x15   |
| E   | Cam Bolt          |          | x13   |
| F   | Cam Nut           |          | x13   |
| G   | 10" Handle(192mm) |          | xЗ    |
| Н   | 20mm Handle Screw | DIMININ  | x6    |
| I   | 14" Drawer Slide  | S. P. P. | 3 Set |
| J   | PVC L - Bracket   | 00       | x1    |
| к   | Plastic Foot      | Ð        | x5    |
| L   | Nail              |          | ×40   |
| М   | Wall Fixation     | E        | ×1    |
| N   | Screw Cover       | 0000     | ×8    |