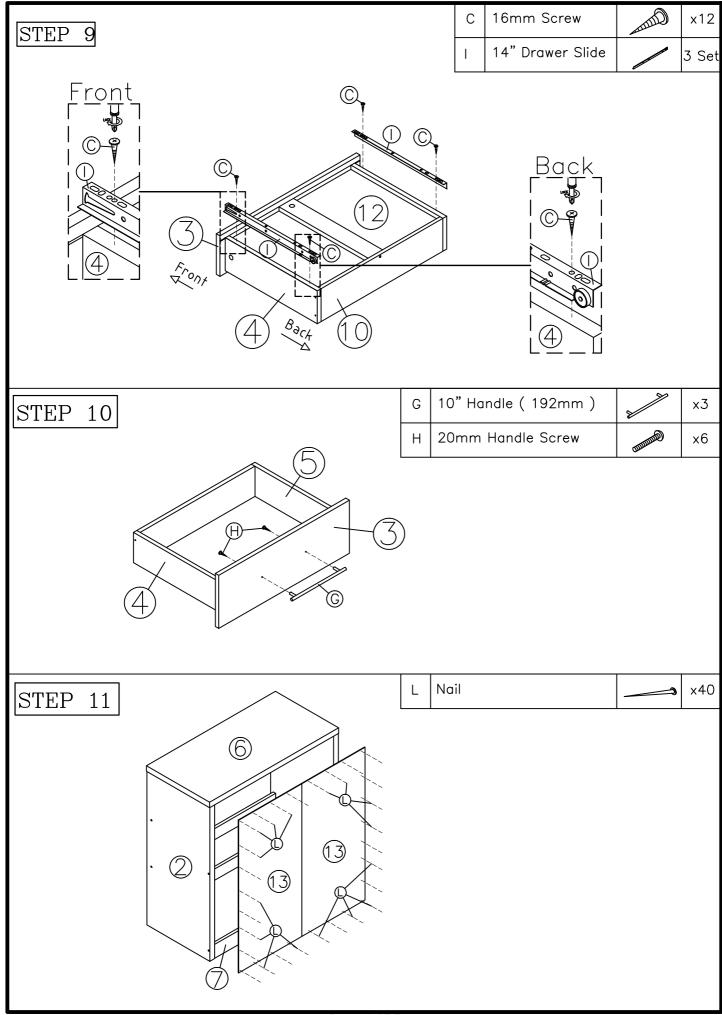

## HARDWARE LIST

| NO. | Part Name         |          | QTY   |
|-----|-------------------|----------|-------|
| А   | Wooden Dowel      |          | ×22   |
| В   | 65mm Screw        |          | ×8    |
| С   | 16mm Screw        |          | ×28   |
| D   | 38mm Screw        |          | x15   |
| E   | Cam Bolt          |          | x13   |
| F   | Cam Nut           |          | x13   |
| G   | 10" Handle(192mm) |          | xЗ    |
| Н   | 20mm Handle Screw | DIMININ  | x6    |
| I   | 14" Drawer Slide  | S. P. P. | 3 Set |
| J   | PVC L - Bracket   | 00       | x1    |
| к   | Plastic Foot      | Ð        | x5    |
| L   | Nail              |          | ×40   |
| М   | Wall Fixation     | E        | ×1    |
| N   | Screw Cover       | 0000     | ×8    |