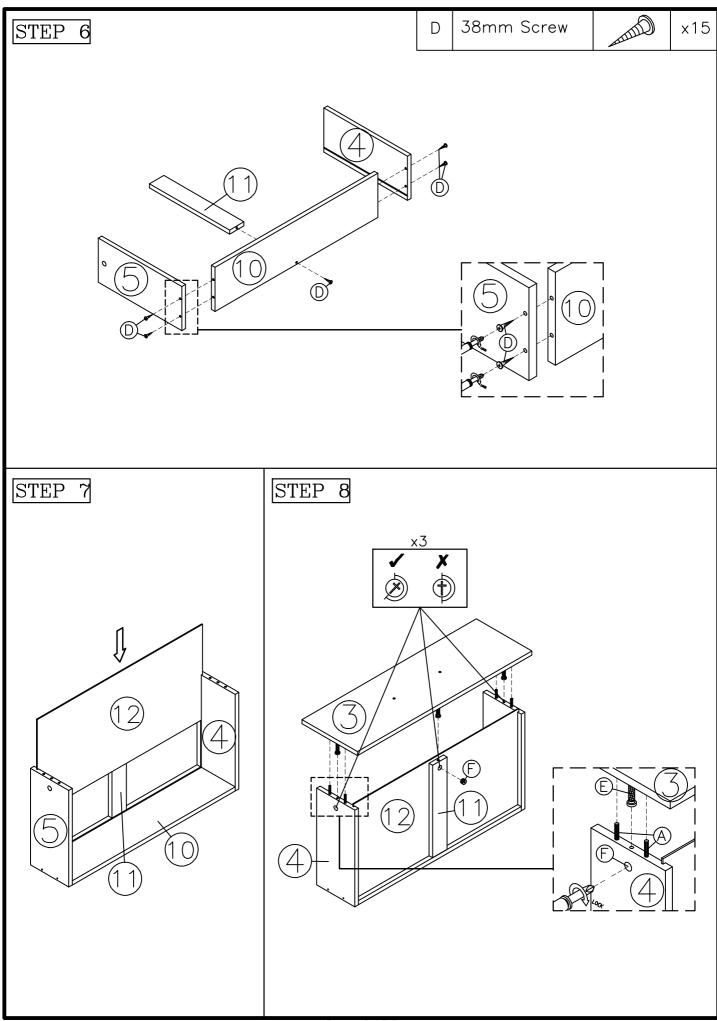

## HARDWARE LIST

| NO. | Part Name         |          | QTY   |
|-----|-------------------|----------|-------|
| А   | Wooden Dowel      |          | ×22   |
| В   | 65mm Screw        |          | ×8    |
| С   | 16mm Screw        |          | ×28   |
| D   | 38mm Screw        |          | x15   |
| E   | Cam Bolt          |          | x13   |
| F   | Cam Nut           |          | x13   |
| G   | 10" Handle(192mm) |          | xЗ    |
| Н   | 20mm Handle Screw | DIMININ  | x6    |
| I   | 14" Drawer Slide  | S. P. P. | 3 Set |
| J   | PVC L - Bracket   | 00       | x1    |
| к   | Plastic Foot      | Ð        | x5    |
| L   | Nail              |          | ×40   |
| М   | Wall Fixation     | E        | ×1    |
| N   | Screw Cover       | 0000     | ×8    |