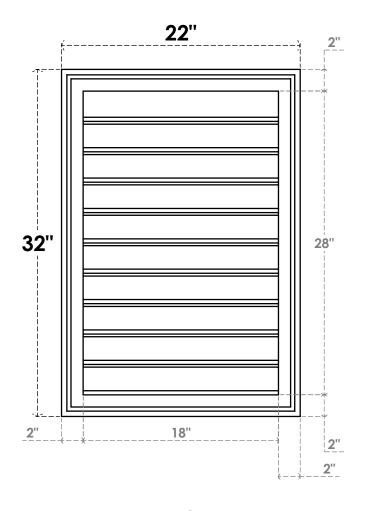

## **GVPVE22X3202SF**

22"W X 32"H RECTANGLE SURFACE MOUNT PVC GABLE VENT: FUNCTIONAL, W/ 2"W X 1-1/2"P **BRICKMOULD FRAME** 

**VENTING AREA: 40.5 SQ IN** LOUVER HEIGHT: 2 3/4"

LOUVER QTY: 10

**FRONT** 

SIDE