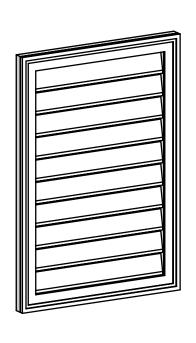

## **GVPVE22X3202SF**

22"W X 32"H RECTANGLE SURFACE MOUNT PVC GABLE VENT: FUNCTIONAL, W/ 2"W X 1-1/2"P **BRICKMOULD FRAME** 

**VENTING AREA: 40.5 SQ IN** LOUVER HEIGHT: 2 3/4"

LOUVER QTY: 10

**FRONT** 

SIDE