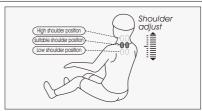

#### 2.Start to massage

- 1). Press power button, massage chair automatically reclining, and start massage.
- 2). Automatic shoulder position and massage acupressure point detection, waiting for the completion of testing.
- 3). If there is difference with the massage balls and the actual shoulder position, youcan adjust the up and down button to a suitable position. Shoulder position has 10 grades adjustable. It will run automatic massage if there is noadjustment on shoulder position within 10 seconds

| Button             | Description                                            | Display |
|--------------------|--------------------------------------------------------|---------|
|                    | Move the massage balls upward to a suitable position   |         |
| Adjust<br>shoulder | Move the massage balls downward to a suitable position |         |