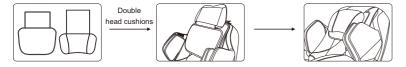

#### 6.Use double pillow

Use double pillow to reduce the neack and shoulder massage intenstiy, so that you
can use it as your need. Double pillow can use for different user, you can choose it
freely.