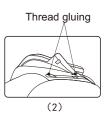

#### 5. Head cushions and backrest pad's dismounting and use manual

 Using head cushions can reduce the kneading massage intensity on neck and shoulder, according to your needs to decide whether the head cushions is needed (recommend head cushions). Backrest cushion and backrest connected by zipper (1), head cushions and backrest pad connected by thread gluing (2).