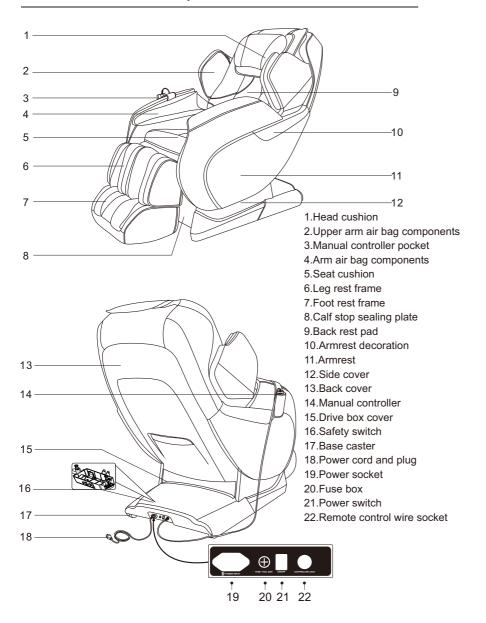

# Name and function of components

# Note: The specific displays referto the actual object of this product!