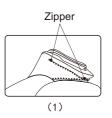

#### 5. Head cushions and backrest pad's dismounting and use manual

 Using head cushions can reduce the kneading massage intensity on neck and shoulder, according to your needs to decide whether the head cushions is needed (recommend head cushions). Backrest cushion and backrest connected by zipper (1), head cushions and backrest pad connected by thread gluing (2).