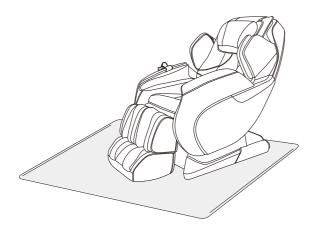

#### 7.Floor Protection

• Put the heavy massage chairs on the wood floor for a longtime may damage the floor, so please place a carpet or other object to avoid this damage.

Caution: Do not move the chairs with its wheels on wood floor, rough ground or in a narrow space. Two people are required to lift the chair. During the lifting period, take the calf sealing board and backrest cover grooves as the focal point(Please do not lift armrest Directly.)