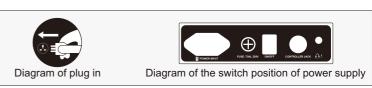

#### 1.Switch power supply on

Diagram of the switch position of power supply

Power switch method map

Set with safety switch in a power supply box, if there is heavy pressure on power supply box, then forced stop back lying function, prevent hurts peoplewhen lying.