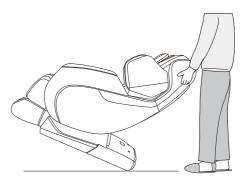

#### 8.Method of movement

 Make sure that all wires are far above the ground, tilt the backrest backward to a certain degree (with the gravity center resting on the wheels), push the chair forward or backward with your hands and finally resume the chair to the normal position in a slow and gentle manner.

Note:During movement you must turn off the power switch first and then unplug the power line and hand controller connecting line.