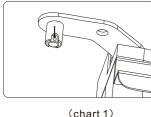

#### 4.Calf installation

- Install the rotating shaft incalf fixed axis first, noticed the hole should be aligned, so that the R shape pin assembly (chart 1)
- · After calf is connected with the fixed axis aligned, then insert (chart 2)

art 1)