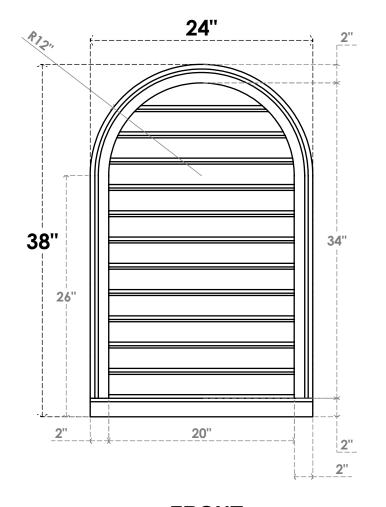

## GVPRT24X3803SF

24"W X 38"H ROUND TOP SURFACE MOUNT PVC GABLE VENT: FUNCTIONAL, W/ 2"W X 2"P **BRICKMOULD SILL FRAME** 

**VENTING AREA: 53.39 SQ IN** 

LOUVER HEIGHT: 2 7/8"

LOUVER QTY: 12

**FRONT** 

SIDE

1. INSTALLATION TO BE COMPLETED IN ACCORDANCE WITH MANUFACTURER'S SPECIFICATIONS.
2. DRAWING MAY NOT BE TO SCALE