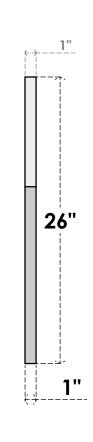

## **GVPOT34X2601SN**

34"W X 26"H OCTAGONAL TOP SURFACE MOUNT PVC GABLE VENT: NON-FUNCTIONAL, W/ 3-1/2"W X 1"P STANDARD FRAME

**FRONT** 

SIDE

LOUVER HEIGHT: 2 3/4"

LOUVER QTY: 7

EKENA MILLWORK 2300 WEST MAIN ST. CLARKSVILLE, TX 75426 TOLL FREE: 866-607-0453 WWW.EKENAMILLWORK.COM