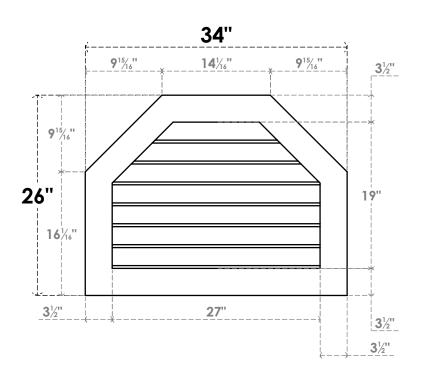

## **GVPOT34X2601SN**

34"W X 26"H OCTAGONAL TOP SURFACE MOUNT PVC GABLE VENT: NON-FUNCTIONAL, W/ 3-1/2"W X 1"P STANDARD FRAME

**FRONT** 

SIDE

LOUVER HEIGHT: 2 3/4"

LOUVER QTY: 7

EKENA MILLWORK 2300 WEST MAIN ST. CLARKSVILLE, TX 75426 TOLL FREE: 866-607-0453 WWW.EKENAMILLWORK.COM