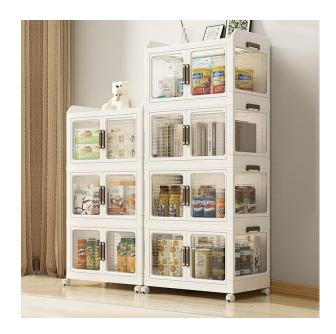

## **Specification**

Material: PP

Process: Injection Molding

Color: White Style: Modern Shape: Rectangular Assembly Required: Yes

Installation Type: Freestanding Indoor/Outdoor Usage: Indoor

Number of Tiers: 4

Each Tier Height: 27.5cm/10.8in

Max Load Capacity: About 60kg/132.28 lbs(For Reference)

Product Size: 50\*30\*116 cm/ 19.7\*11.8\*45.6 in

1\* 4-tier Collapsible Storage Bin

4\* Universal Wheels

## **Application**

It is suitable for use in your bedroom, kitchen, dining room, bathroom, living room, etc. to organize clothes, kitchen utensils, sundries, books, snacks, and so on.