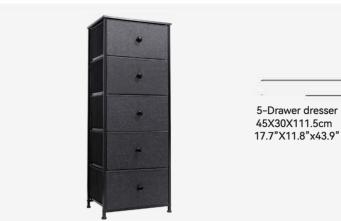

g.

## Assembly Instruction:



Step 2



## Assembly Instruction:

#### Step 3







### Assembly Instruction:



Step 6



## More Similar Products:



# Find Your Dream Dressers

Chests of drawers can be more than just a handy place to store socks. There are lots of shapes, sizes and looks to choose from, from tall, narrow units to wide, low shapes, so it's easy to find a finish and design that will fit right into your home.

- Simple design makes your home look more modern.
- Drawers will hold not only your socks, but clothes, toys, cosmetics, and anything else you want to storage.
- It provides simple hidden storage, suitable for your bedroom, closet, lobby or entryway.

# **MODERN DESIGN SERIES:**





8-Drawer dresser 103X30X75.5cm 40.6"X11.8"x29.7"

### **MODERN DESIGN SERIES:**





10-Drawer Dresser 100X30X98cm 39"X11.8"X38.6"

9-Drawer dresser

9-Drawer dresser 99X30X100cm 39"X11.8"x39.4"

# **RUSTIC DESIGN SERIES:**



# **RUSTIC DESIGN SERIES:**





8-Drawer Rustic Dresser 100X30X76.5cm 39"X11.8"X30.1"

-

9-Drawer Rustic Dresser 99X30X100cm 39"X11.8"X39.4"

#### FIND YOUR DREAM DRESSERS:





8-Drawer Ladder Shaped Dresser 95.5X29X106.5cm 37.6"X11.4"X41.9"



8-Drawer Ladder Shaped Dresser 95.5X29X106.5cm 37.6"X11.4"X41.9"

#### **GENERAL GUIDELINES:**

- Please read the following instructions carefully and use the product accordingly.
- Please keep this instruction and hand it over when you transfer the product.
- This summary may not include every detail of all variations and considered steps.
- Please contact us when further information and help are neede