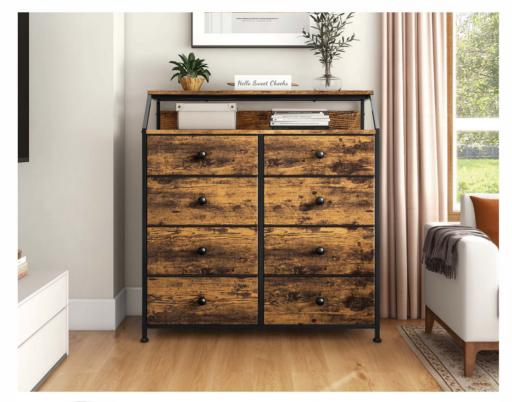

#### FIND YOUR DREAM DRESSERS:

8-Drawer Ladder Shaped Dresser 95.5X29X106.5cm 37.6"X11.4"X41.9"

8-Drawer Ladder Shaped Dresser 95.5X29X106.5cm 37.6"X11.4"X41.9"