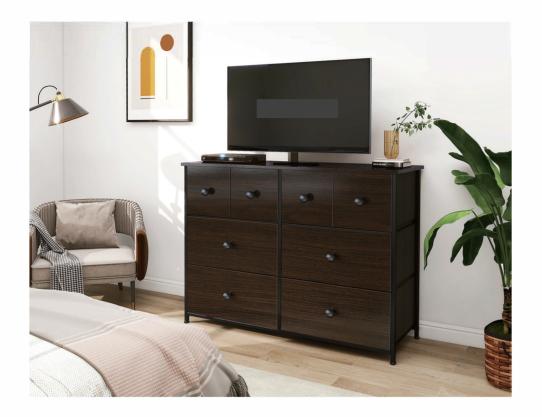

oducts:



# Find Your Dream Dressers

Chests of drawers can be more than just a handy place to store socks. There are lots of shapes, sizes and looks to choose from, from tall, narrow units to wide, low shapes, so it's easy to find a finish and design that will fit right into your home.

- Simple design makes your home look more modern.
- Drawers will hold not only your socks, but clothes, toys, cosmetics, and anything else you want to storage.
- It provides simple hidden storage, suitable for your bedroom, closet, lobby or entryway.

# **MODERN DESIGN SERIES:**





8-Drawer dresser 103X30X75.5cm 40.6"X11.8"x29.7"

### **MODERN DESIGN SERIES:**





10-Drawer Dresser 100X30X98cm 39"X11.8"X38.6"

9-Drawer dresser

9-Drawer dresser 99X30X100cm 39"X11.8"x39.4"

# **RUSTIC DESIGN SERIES:**



# **RUSTIC DESIGN SERIES:**





8-Drawer Rustic Dresser 100X30X76.5cm 39"X11.8"X30.1"

-

9-Drawer Rustic Dresser 99X30X100cm 39"X11.8"X39.4"

#### FIND YOUR DREAM DRESSERS:





8-Drawer Ladder Shaped Dresser 95.5X29X106.5cm 37.6"X11.4"X41.9"



8-Drawer Ladder Shaped Dresser 95.5X29X106.5cm 37.6"X11.4"X41.9"

#### **GENERAL GUIDELINES:**

- Please read the following instructions carefully and use the product accordingly.
- Please keep this instruction and hand it over when you transfer the product.
- This summary may not include every detail of all variations and considered steps.
- Please contact us when further information and help are needed.

#### **NOTES:**

- The product is intended for normal use only. The seller does not assume any
  responsibility or liability with respect to