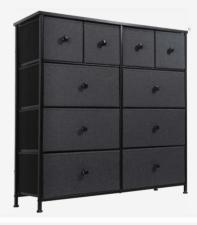

### **MODERN DESIGN SERIES:**

10-Drawer Dresser 100X30X98cm 39"X11.8"X38.6"

9-Drawer dresser

9-Drawer dresser 99X30X100cm 39"X11.8"x39.4"