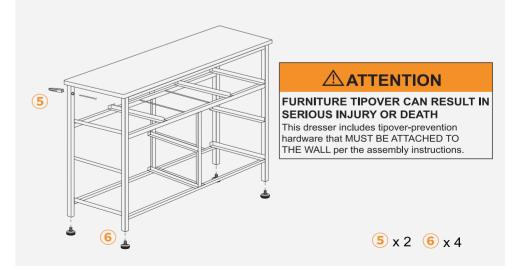

# **Modern Dresser**

()

#### Important:

1. One person can easily install the dresser. Of course, two-person installation can be easier and faster.

2. The metal frames have certain degrees of elasticity. Please DO NOT over tighten the screws during assembly. An over tightened screw can cause bent metal frame.

3. For a smooth assembly process, we suggest you keep a lite tighteness for all the screws during assembly, after the whole dresser is aseembled , firmly tightening all the screws.

1

# **Exploded Drawing**





⚠️ Note: Please ensure using the correct screws of assembling.

## Assembly Instruction:



Step 2



## Assembly Instruction:

#### Step 3







### Assembly Instruction:



Step 6



## More Similar Products:



# Find Your Dream Dressers

Chests of drawers can be more than just a handy place to store socks. There are lots of shapes, sizes and looks to choose from, from tall, narrow units to wide, low shapes, so it's easy to find a finish and design that will fit right into your home.

- Simple design makes your home look more modern.
- Drawers will hold not only your socks, but clothes, toys, cosmetics, and anything else you want to storage.
- It provides simple hidden storage, suitable for your bedroom, closet, lobby or entryway.

# **MODERN DESIGN SERIES:**





8-Drawer dresser 103X30X75.5cm 40.6"X11.8"x29.7"

### **MODERN DESIGN SERIES:**





10-Drawer Dresser 100X30X98cm 39"X11.8"X38.6"

9-Drawer dresser

9-Drawer dresser