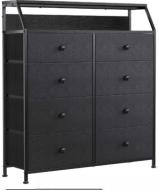

### **MODERN DESIGN SERIES:**

10-Drawer Dresser 100X30X98cm 39"X11.8"X38.6"

9-Drawer dresser

9-Drawer dresser 99X30X100cm 39"X11.8"x39.4"