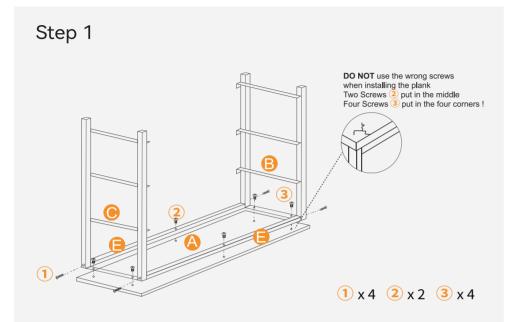

# **Modern Dresser**

()

#### Important:

1. One person can easily install the dresser. Of course, two-person installation can be easier and faster.

2. The metal frames have certain degrees of elasticity. Please DO NOT over tighten the screws during assembly. An over tightened screw can cause bent metal frame.

3. For a smooth assembly process, we suggest you keep a lite tighteness for all the screws during assembly, after the whole dresser is aseembled , firmly tightening all the screws.

1

# **Exploded Drawing**





⚠️ Note: Please ensure using the correct screws of assembling.

## Assembly Instruction:



Step 2



## Assembly Instruction:

#### Step 3







### Assembly Instruction:



Step 6



## More Similar Products:



# Find Your Dream Dressers

Chests of drawers can be more than just a handy place to store socks. There are lots of shapes, sizes and looks to choose from, from tall, narrow units to wide, low shapes, so it's easy to find a finish and design that will fit right into your home.

- Simple design makes your home look more modern.
- Drawers will hold not only your socks, but clothes, toys, cosmetics, and anything else you want to storage.
- It provides simple hidden storage, suitable for your bedroom, closet, lobby or entryway.

# **MODERN DESIGN SERIES:**





8-Drawer dresser 103X30X75.5cm 40.6"X11.8"x29.7"

### **MODERN DESIGN SERIES:**





10-Drawer Dresser 100X30X9