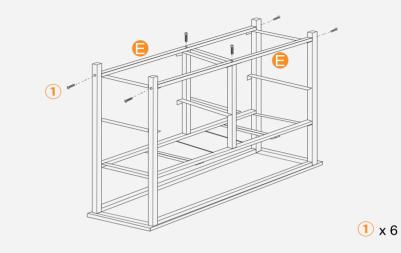

# **Modern Dresser**

()

#### Important:

1. One person can easily install the dresser. Of course, two-person installation can be easier and faster.

2. The metal frames have certain degrees of elasticity. Please DO NOT over tighten the screws during assembly. An over tightened screw can cause bent metal frame.

3. For a smooth assembly process, we suggest you keep a lite tighteness for all the screws during assembly, after the whole dresser is aseembled , firmly tightening all the screws.

1

# **Exploded Drawing**





⚠️ Note: Please ensure using the correct screws of assembling.

## Assembly Instruction:



Step 2



## Assembly Instruction:

#### Step 3







### Assembly Instruction:



Step 6



## More Similar Products:



# Find Your Dream Dressers

Chests of drawers can be more than just a handy place to store socks. There are lots of shapes, sizes and looks to choose from, from tall, narrow units to wide, low shapes, so it's easy to find a finish and design that will fit right into your home.

- Simple design makes your home look more modern.
- Drawers will hold not only your socks, but clothes, toys, cosmetics, and anything else you want to storage.
- It provides simple hidden storage, suitable for your bedroom, closet, lobby or entryway.

# **MODERN DESIGN SERIES:**





8-Drawer dresser 103X30X75.5cm 40.6"X11.8"x29.7"

### **MODERN DESIGN SERIES:**





10-Drawer Dresser 100X30X98cm 39"X11.8"X38.6"

9-Drawer dresser

9-Drawer dre