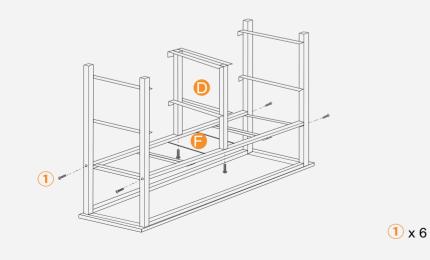

# **Modern Dresser**

()

#### Important:

1. One person can easily install the dresser. Of course, two-person installation can be easier and faster.

2. The metal frames have certain degrees of elasticity. Please DO NOT over tighten the screws during assembly. An over tightened screw can cause bent metal frame.

3. For a smooth assembly process, we suggest you keep a lite tighteness for all the screws during assembly, after the whole dresser is aseembled , firmly tightening all the screws.

1

# **Exploded Drawing**





⚠️ Note: Please ensure using the correct screws of assembling.

## Assembly Instruction:



Step 2



## Assembly Instruction:

#### Step 3







### Assembly Instruction:



Step 6



## More Similar Products:



# Find Your Dream Dressers

Chests of drawers can be more than just a handy place to store socks. There are lots of shapes, sizes and looks to choose from, from tall, narrow units to wide, low shapes, so it's easy to find a finish and design that will fit right into your home.

- Simple design makes your home look more modern.
- Drawers will hold not only your socks, but clothes, toys, cosmetics, and anything else you want to storage.
- It provides simple hidden storage, suitable for your bedroom, closet, lobby or entryway.

# **MODERN DESIGN SERIES:**





8-Drawer dresser 103X30X75.5cm 40.6"X11.8"x29.7"

### **MODERN DESIGN SERIES:**





10-Drawer Dresser 100X30X98cm 39"X11