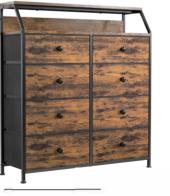

# **RUSTIC DESIGN SERIES:**

8-Drawer Rustic Dresser 100X30X76.5cm 39"X11.8"X30.1"

-

9-Drawer Rustic Dresser 99X30X100cm 39"X11.8"X39.4"