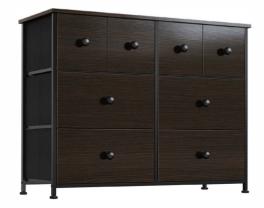

sers

Chests of drawers can be more than just a handy place to store socks. There are lots of shapes, sizes and looks to choose from, from tall, narrow units to wide, low shapes, so it's easy to find a finish and design that will fit right into your home.

- Simple design makes your home look more modern.
- Drawers will hold not only your socks, but clothes, toys, cosmetics, and anything else you want to storage.
- It provides simple hidden storage, suitable for your bedroom, closet, lobby or entryway.

# **MODERN DESIGN SERIES:**





8-Drawer dresser 103X30X75.5cm 40.6"X11.8"x29.7"

### **MODERN DESIGN SERIES:**





10-Drawer Dresser 100X30X98cm 39"X11.8"X38.6"

9-Drawer dresser

9-Drawer dresser 99X30X100cm 39"X11.8"x39.4"

# **RUSTIC DESIGN SERIES:**



# **RUSTIC DESIGN SERIES:**





8-Drawer Rustic Dresser 100X30X76.5cm 39"X11.8"X30.1"

-

9-Drawer Rustic Dresser 99X30X100cm 39"X11.8"X39.4"

#### FIND YOUR DREAM DRESSERS:





8-Drawer Ladder Shaped Dresser 95.5X29X106.5cm 37.6"X11.4"X41.9"



8-Drawer Ladder Shaped Dresser 95.5X29X106.5cm 37.6"X11.4"X41.9"

#### **GENERAL GUIDELINES:**

- Please read the following instructions carefully and use the product accordingly.
- Please keep this instruction and hand it over when you transfer the product.
- This summary may not include every detail of all variations and considered steps.
- Please contact us when further information and help are needed.

#### **NOTES:**

- The product is intended for normal use only. The seller does not assume any
  responsibility or liability with respect to any damage caused by incorrect a