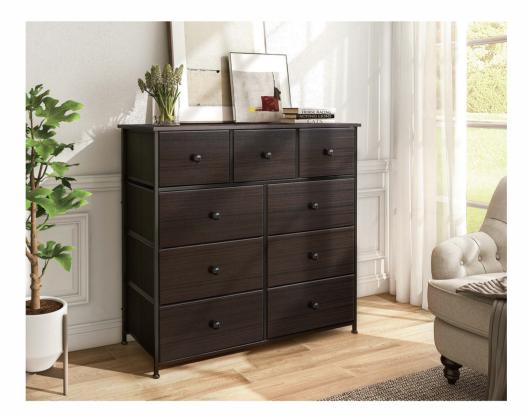

### **MODERN DESIGN SERIES:**

10-Drawer Dresser 100X30X98cm 39"X11.8"X38.6"

9-Drawer dresser

9-Drawer dresser 99X30X100cm 39"X11.8"x39.4"