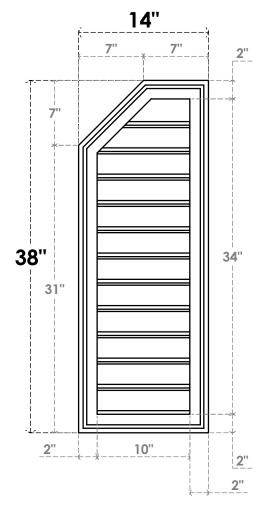

## GVPOL14X3802SF

14"W X 38"H HALF OCTAGON TOP LEFT SURFACE MOUNT PVC GABLE VENT: FUNCTIONAL, W/ 2"W X 1-1/2"P BRICKMOULD FRAME

**VENTING AREA: 26.71 SQ IN** LOUVER HEIGHT: 2 7/8"

LOUVER QTY: 12

**FRONT** 