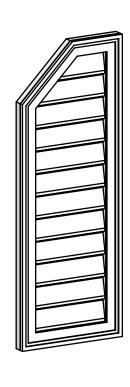

## GVPOL14X3802SF

14"W X 38"H HALF OCTAGON TOP LEFT SURFACE MOUNT PVC GABLE VENT: FUNCTIONAL, W/ 2"W X 1-1/2"P BRICKMOULD FRAME

**VENTING AREA: 26.71 SQ IN** LOUVER HEIGHT: 2 7/8"

LOUVER QTY: 12

**FRONT** 