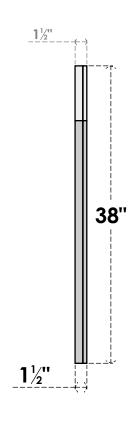

## GVPOL14X3802SF

14"W X 38"H HALF OCTAGON TOP LEFT SURFACE MOUNT PVC GABLE VENT: FUNCTIONAL, W/ 2"W X 1-1/2"P BRICKMOULD FRAME

**VENTING AREA: 26.71 SQ IN** LOUVER HEIGHT: 2 7/8"

LOUVER QTY: 12

**FRONT** 