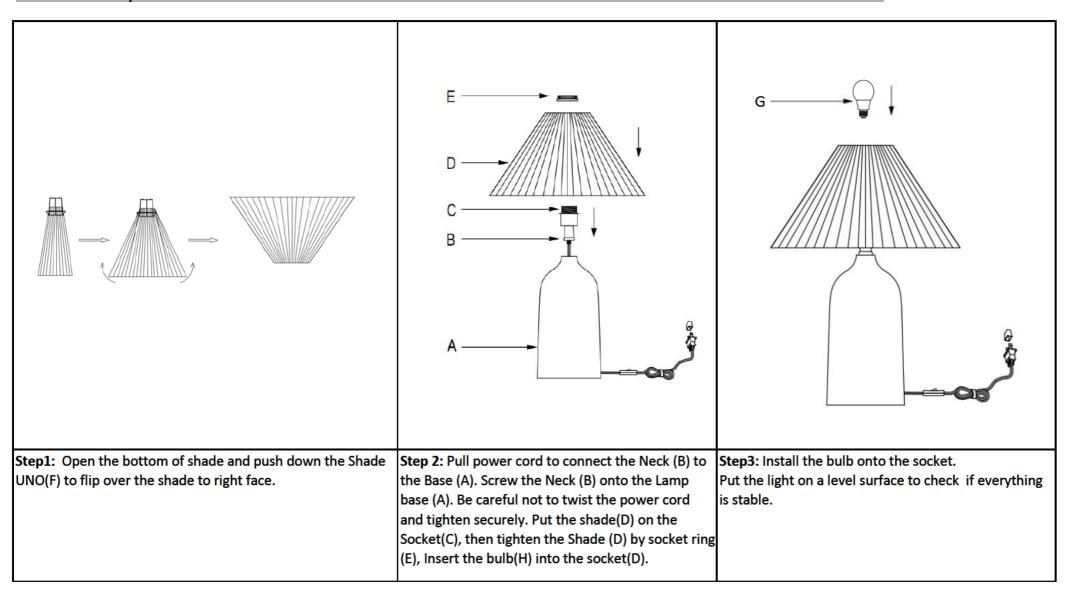

## **Part List and Hardware List**

| PIECE | DESCRIPTION | PICTURE | QUANTITY | PIECE | DESCRIPTION | PICTURE | QUANTITY |
|-------|-------------|---------|----------|-------|-------------|---------|----------|
| А     | Lamp base   |         | 1X       | E     | Socket ring |         | 1X       |
| В     | Neck        |         | 1X       | F     | Shade Uno   |         | 1X       |
| С     | Socket      |         | 1X       | G     | Bulb        |         | 1X       |
| D     | Shade       |         | 1X       |       |             |         |          |