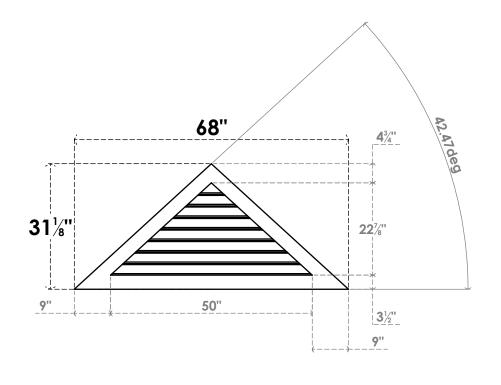

## GVPTR68X3101SF

68"W X 31-1/8"H TRIANGLE SURFACE MOUNT PVC GABLE VENT 11/12 PITCH: FUNCTIONAL, W/ 3-1/2"W X 1"P STANDARD FRAME

**VENTING AREA: 43.74 SQ IN** LOUVER HEIGHT: 2 7/8"

LOUVER QTY: 8

**FRONT** 