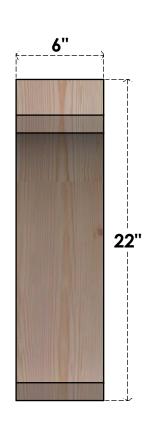

## BRC06X22X22LEC00RDF

6"W X 22"D X 22"H LEGACY ROUGH SAWN BRACE, DOUGLAS FIR

## SIDE