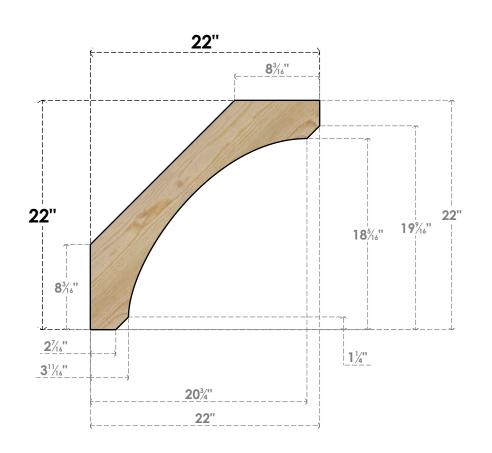

## BRC06X22X22LEC00RDF

6"W X 22"D X 22"H LEGACY ROUGH SAWN BRACE, DOUGLAS FIR

## **FRONT**

**EKENA MILLWORK** 2300 WEST MAIN ST. CLARKSVILLE, TX 75426 TOLL FREE: 866-607-0453 WWW.EKENAMILLWORK.COM