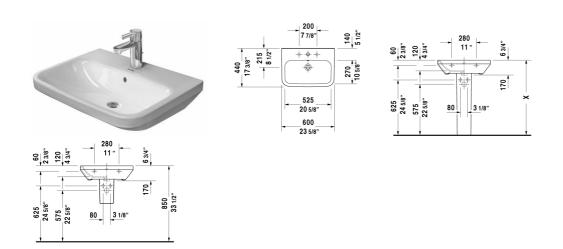

All drawings contain the necessary measurements which are subject to standard tolerances. They are stated in inch & mm and are non-binding. Exact measurements, in particular for customized installation scenarios, can only be taken from the finished ceramic piece.