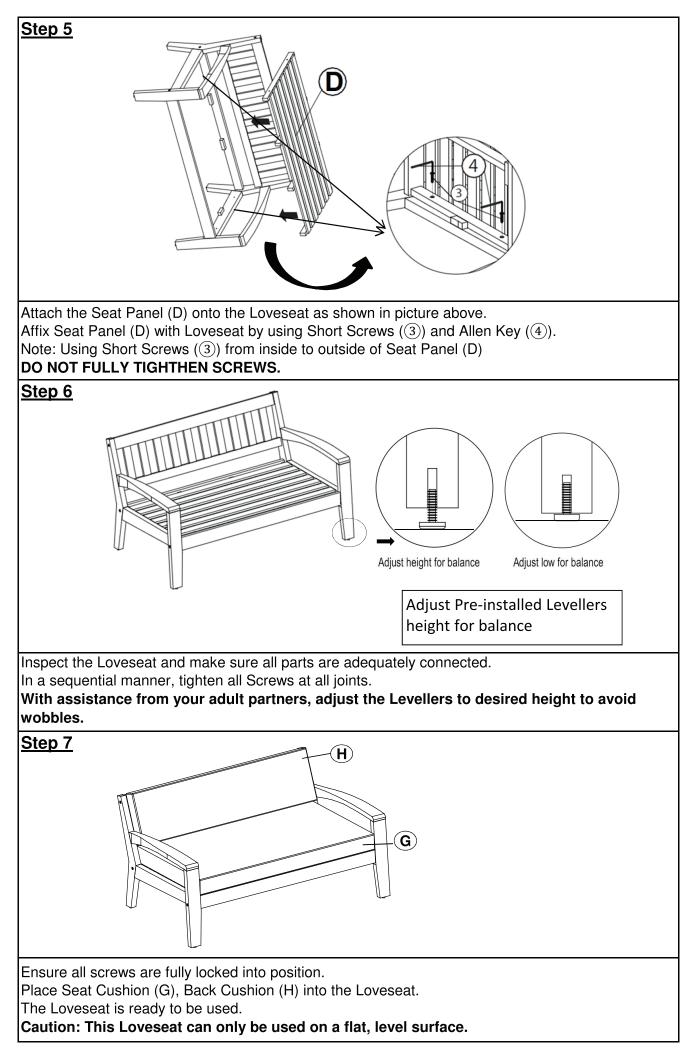

|                                                  |     |
|                                                                 |                                                                                                                 |                                                  |     |
| <ul> <li>Read instructions, cover to cover.</li> <li></li></ul> |                                                                                                                 |                                                  |     |





Repeat the same process at step 2, step 3 to affix the Arm Panel (C) with Long Screw ((1)), Medium Screws (2) to designated points.

## DO NOT FULLY TIGHTHEN SCREWS