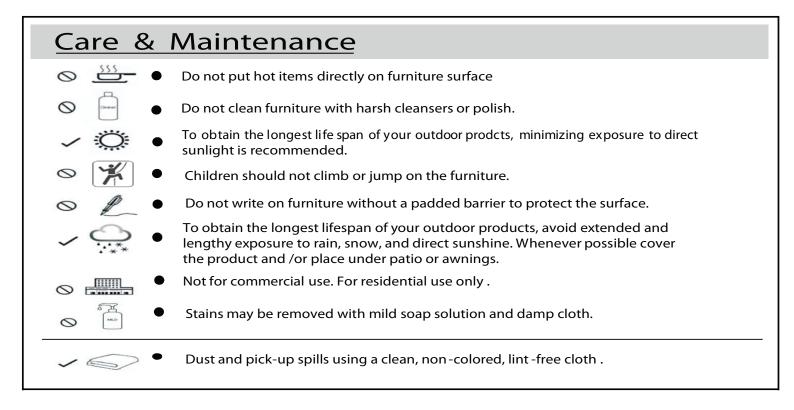

|                                                  |     |
|                                                                 |                                                                                                                 |                                                  |     |
| <ul> <li>Read instructions, cover to cover.</li> <li></li></ul> |                                                                                                                 |                                                  |     |





Repeat the same process at step 2, step 3 to affix the Arm Panel (C) with Long Screw ((1)), Medium Screws (2) to designated points.

## DO NOT FULLY TIGHTHEN SCREWS