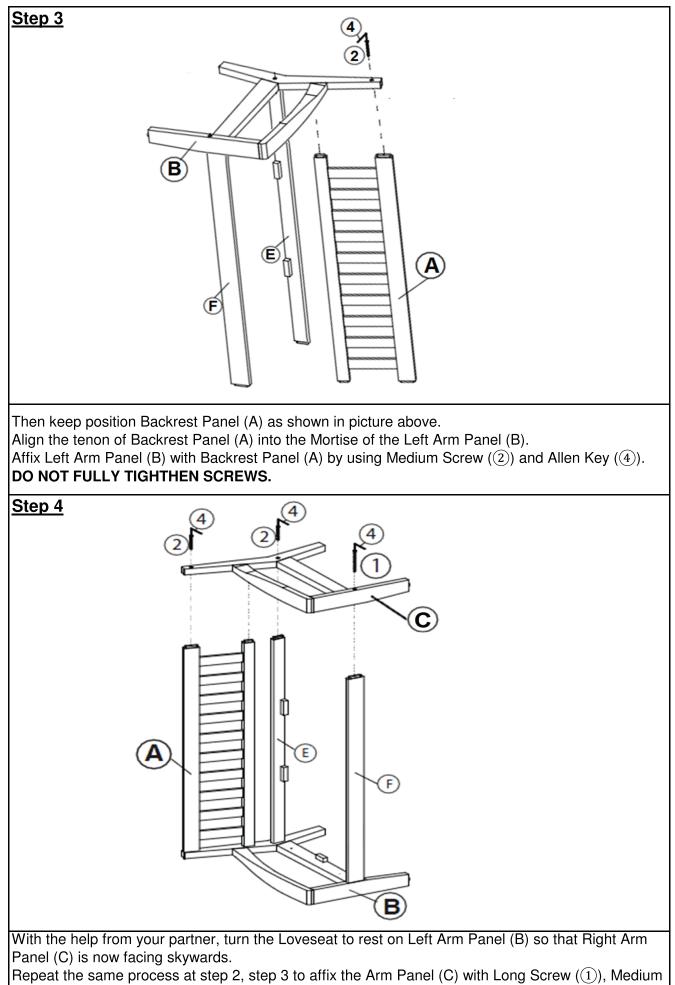

Repeat the same process at step 2, step 3 to affix the Arm Panel (C) with Long Screw ((1)), Medium Screws (2) to designated points.

## DO NOT FULLY TIGHTHEN SCREWS