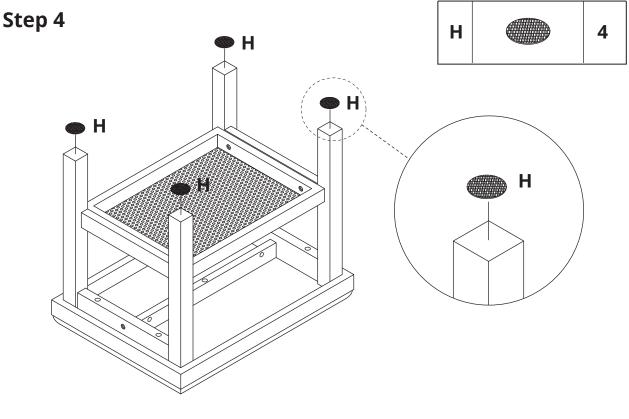

sal center.

**Note**: If required the next page can be cut out and used as reference throughout the assembly. Keep this page with these instructions for future reference

# **COMPONENTS — PARTS**

Please check you have all the parts listed below:





#### **PARTS LIST**

| <b>1</b> Bench Seat  | x1 |
|----------------------|----|
| <b>2</b> Side Frame  | x2 |
| <b>3</b> Support Bar | x1 |
| <b>4</b> Shelf       | x1 |



## **COMPONENTS — FITTINGS**

Please check you have all the fittings listed below:

A (1)

Bolt (Ø6x65mm) x 2

**B** 

Bolt (Ø6x50mm) x9

C O

Wooden Dowel (Ø8x30mm) x 6

D S

Lock (Ø10x12mm ) x 2

E O

Flat Washer (M6) x 9

F Spring Washer ( M6 ) x 9

G

Allen Key (M4) x 1

H

Foot pad x 4

#### **TOOLS NEEDED**

(We don't provide)



Flat head Screwdriver x 1













Congratulations! Now you have finished assembling the product.