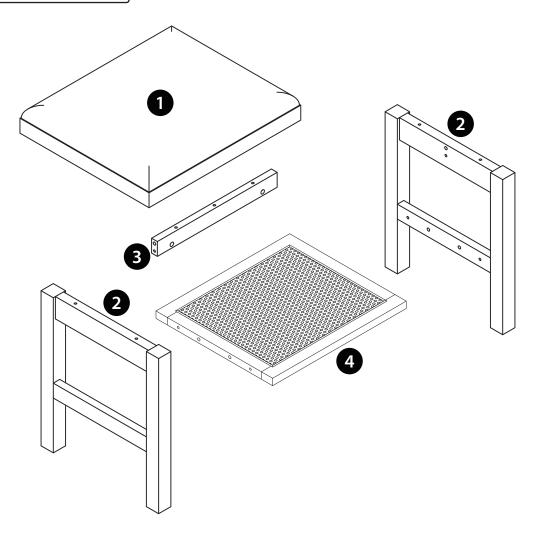

# **COMPONENTS — PARTS**

Please check you have all the parts listed below:

#### **PARTS LIST**

| <b>1</b> Bench Seat  | x1 |
|----------------------|----|
| <b>2</b> Side Frame  | x2 |
| <b>3</b> Support Bar | x1 |
| <b>4</b> Shelf       | x1 |