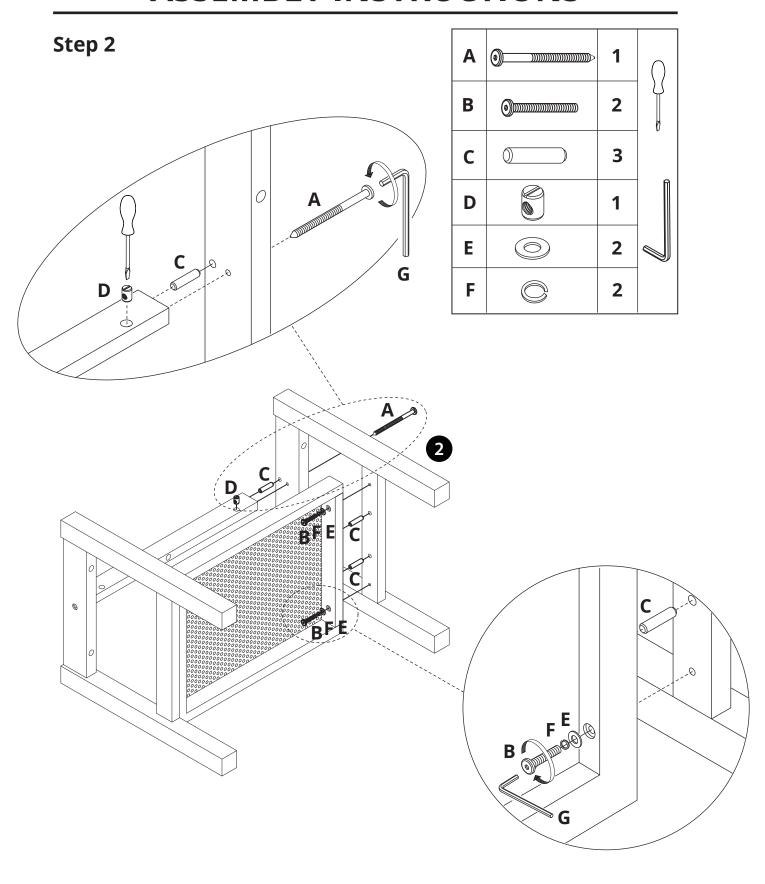

## **COMPONENTS — FITTINGS**

Please check you have all the fittings listed below:

A (1)

Bolt (Ø6x65mm) x 2

**B** 

Bolt (Ø6x50mm) x9

C O

Wooden Dowel (Ø8x30mm) x 6

D S

Lock (Ø10x12mm ) x 2

E O

Flat Washer (M6) x 9

F Spring Washer ( M6 ) x 9

G

Allen Key (M4) x 1

H