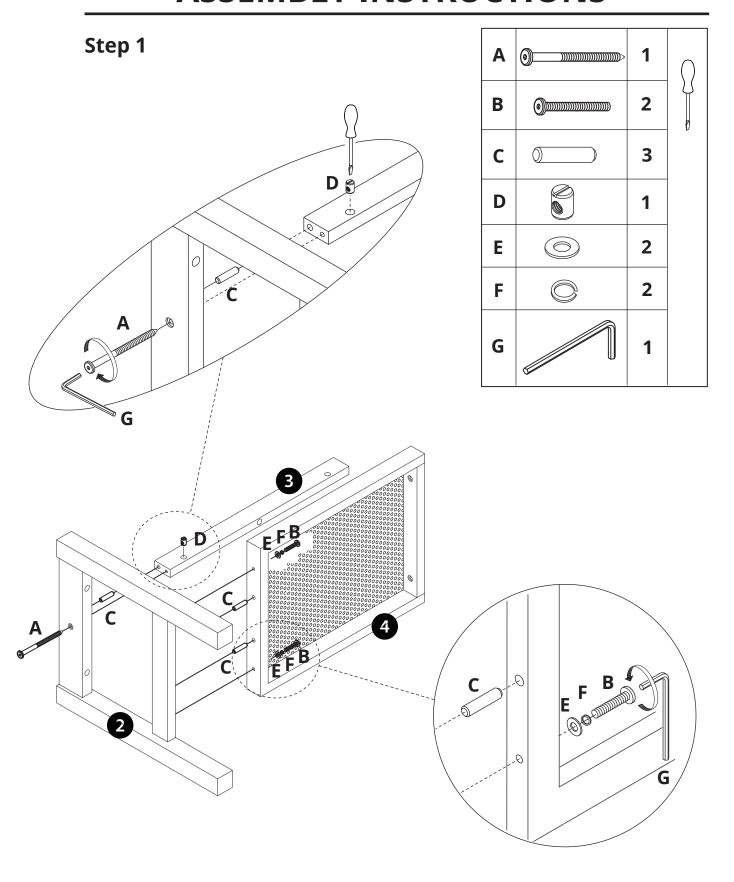

## **COMPONENTS — FITTINGS**

Please check you have all the fittings listed below:

A (1)

Bolt (Ø6x65mm) x 2

**B** 

Bolt (Ø6x50mm) x9

C O

Wooden Dowel (Ø8x30mm) x 6

D S

Lock (Ø10x12mm ) x 2

E O

Flat Washer (M6) x 9

F Spring Washer ( M6 ) x 9

G

Allen Key (M4) x 1

H