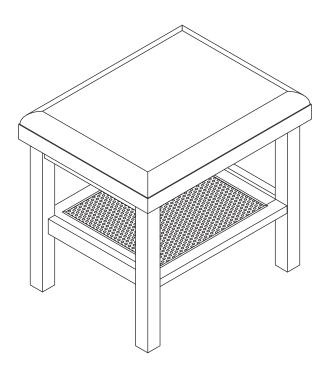

# **COMPONENTS — PARTS**

Please check you have all the parts listed below:

#### **PARTS LIST**

| <b>1</b> Bench Seat  | x1 |
|----------------------|----|
| <b>2</b> Side Frame  | x2 |
| <b>3</b> Support Bar | x1 |
| <b>4</b> Shelf       | x1 |