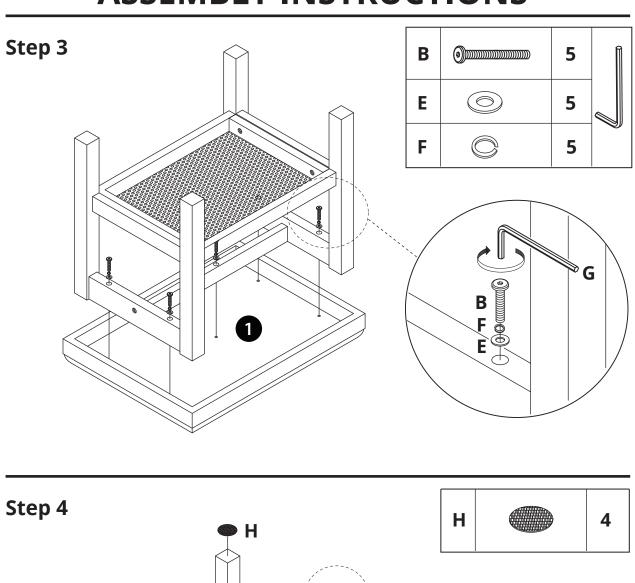

## **COMPONENTS — FITTINGS**

Please check you have all the fittings listed below:

A (1)

Bolt (Ø6x65mm) x 2

**B** 

Bolt (Ø6x50mm) x9

C O

Wooden Dowel (Ø8x30mm) x 6

D S

Lock (Ø10x12mm ) x 2

E O

Flat Washer (M6) x 9

F Spring Washer ( M6 ) x 9

G

Allen Key (M4) x 1

H