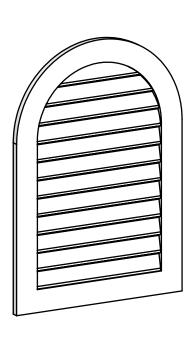

## GVPRT28X4001SF

28"W X 40"H ROUND TOP SURFACE MOUNT PVC GABLE VENT: FUNCTIONAL, W/ 3-1/2"W X 1"P STANDARD FRAME

**VENTING AREA: 55.72 SQ IN** 

LOUVER HEIGHT: 2 3/4"

LOUVER QTY: 12

**FRONT** 

SIDE

1. INSTALLATION TO BE COMPLETED IN ACCORDANCE WITH MANUFACTURER'S SPECIFICATIONS. 2. DRAWING MAY NOT BE TO SCALE