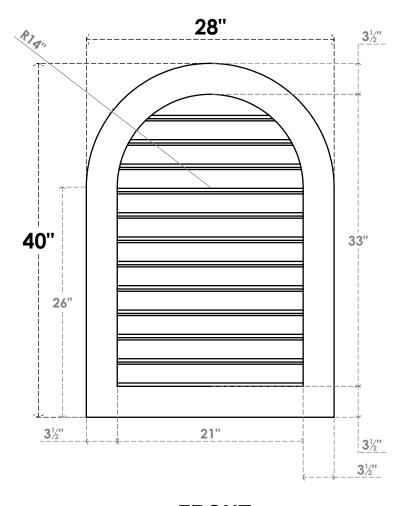

## GVPRT28X4001SF

28"W X 40"H ROUND TOP SURFACE MOUNT PVC GABLE VENT: FUNCTIONAL, W/ 3-1/2"W X 1"P STANDARD FRAME

**VENTING AREA: 55.72 SQ IN** 

LOUVER HEIGHT: 2 3/4"

LOUVER QTY: 12

**FRONT** 

SIDE

1. INSTALLATION TO BE COMPLETED IN ACCORDANCE WITH MANUFACTURER'S SPECIFICATIONS. 2. DRAWING MAY NOT BE TO SCALE