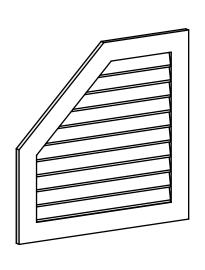

## **GVPOL34X3401SN**

34"W X 34"H HALF OCTAGON TOP LEFT SURFACE MOUNT PVC GABLE VENT: NON-FUNCTIONAL, W/ 3-1/2"W X 1"P STANDARD FRAME

**FRONT** 

SIDE

LOUVER HEIGHT: 2 3/4" LOUVER QTY: 10

EKENA MILLWORK 2300 WEST MAIN ST. CLARKSVILLE, TX 75426 TOLL FREE: 866-607-0453 WWW.EKENAMILLWORK.COM