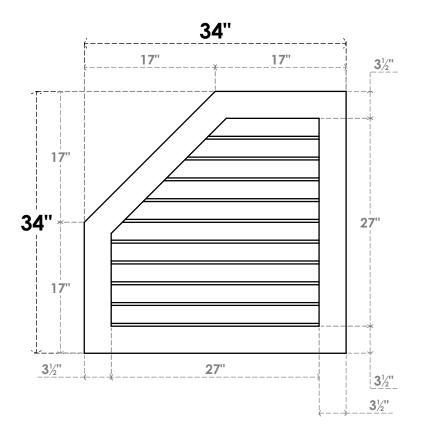

## **GVPOL34X3401SN**

34"W X 34"H HALF OCTAGON TOP LEFT SURFACE MOUNT PVC GABLE VENT: NON-FUNCTIONAL, W/ 3-1/2"W X 1"P STANDARD FRAME

**FRONT** 

SIDE

LOUVER HEIGHT: 2 3/4" LOUVER QTY: 10

EKENA MILLWORK 2300 WEST MAIN ST. CLARKSVILLE, TX 75426 TOLL FREE: 866-607-0453 WWW.EKENAMILLWORK.COM