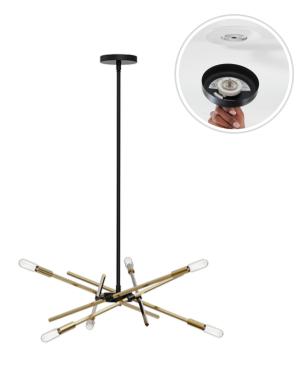

### 3101-BKPG

#### Ellicot

#### **Fixture Attributes**

Category: Interior Chandelier
Finish: Matte Black / Plated Gold

Body: Steel

Shade Finish: N/A

Overall Size: 19"x26.75"x52.75" Rod/Chain Length: 3x12"+1x6" Max. Height from Ceiling: 52.75" Min. Height from Ceiling: 10.75" Weight of fixture: 4.93 LBS

Matte Black

Matte Black/Plated Gold

## **Light Source**

Lamp Included
Lamp Type: E12
Light Source: T8
Number of bulbs: 6

Max Wattage/Range: 40W

Voltage: 120

Socket Type: Ceramic