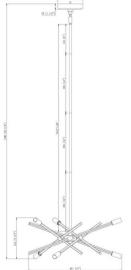

#### **Fixture Attributes**

Category: Interior Chandelier
Finish: Matte Black / Plated Gold

Body: Steel

Shade Finish: N/A

Overall Size: 19"x26.75"x52.75" Rod/Chain Length: 3x12"+1x6" Max. Height from Ceiling: 52.75" Min. Height from Ceiling: 10.75" Weight of fixture: 4.93 LBS