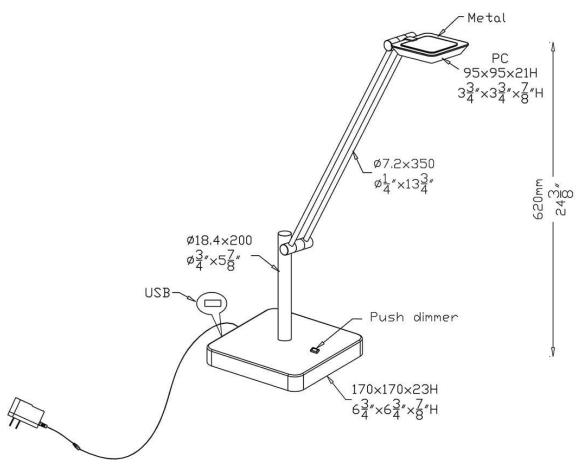

## **Black Desk Lamp**

LED Desk Lamp in a Black finish with USB Port

•Push-Button Dimmer with Memory

•6W, 650 lm

•Color Temp: 3000K

•USB Port on PTL Base (5W)

•Base meas.: 6.7" x 6.7"

•Cord length: 80"

## **Product Specifications**

**OAH (in.):** 24.8

Overall Width (in.): 6.7

**Depth (in.):** 6.7

**Bulb type:** Integrated LED

Bulb wattage (watts):

**Number of Bulbs:** 

**Bulb included:** 

Control: Push Dimmer

LED info - Watts (W): 6

LED info - Lumens (lm): 650

**LED info - lm/W:** 108

LED info - CCT: 3000K

LED info - CRI: 80

**LED Reading Light info - Watts:** 

LED Reading Light info - lm: