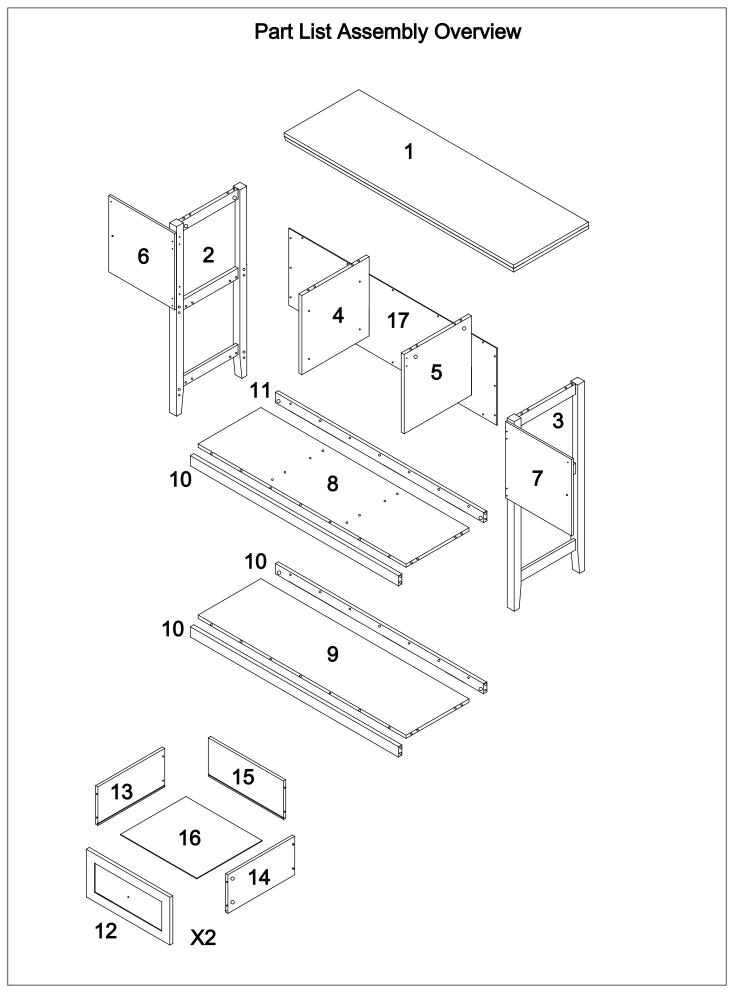

## Parts List

|   |                    |      | 1  | i                       | ,     |
|---|--------------------|------|----|-------------------------|-------|
| 1 | Top Panel          | 1 рс | 10 | Connect Bar             | 3 pcs |
| 2 | Left Panel         | 1 pc | 11 | Middle Back Connect Bar | 1 pc  |
| 3 | Right Panel        | 1 рс | 12 | Drawer Front Panel      | 2 pcs |
| 4 | Left Divide Panel  | 1 pc | 13 | Drawer Left Panel       | 2 pcs |
| 5 | Right Divide Panel | 1 рс | 14 | Drawer Right Panel      | 2 pcs |
| 6 | Left Door          | 1 рс | 15 | Drawr Back Panel        | 2 pcs |
| 7 | Right Door         | 1 pc | 16 | Drawer Bottom Panel     | 2 pcs |
| 8 | Middle Shelf       | 1 pc | 17 | Back Panel              | 1 pc  |
| 9 | Bottom Shelf       |      |    |                         |       |