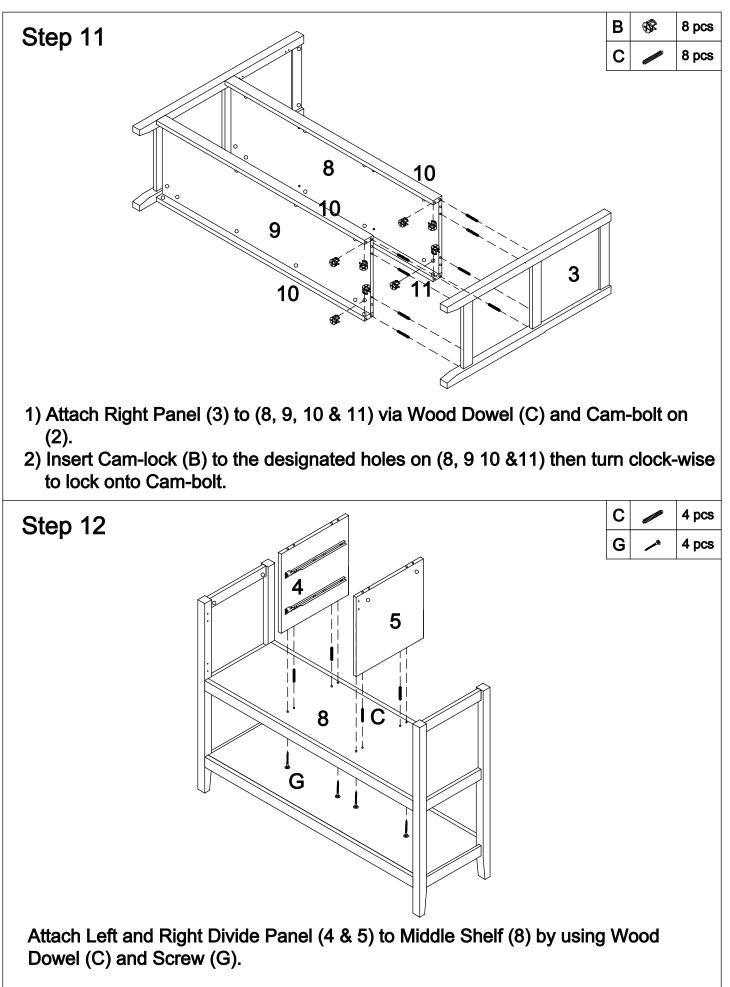

## Parts List

|   |                    |      | 1  | i                       | ,     |
|---|--------------------|------|----|-------------------------|-------|
| 1 | Top Panel          | 1 рс | 10 | Connect Bar             | 3 pcs |
| 2 | Left Panel         | 1 pc | 11 | Middle Back Connect Bar | 1 pc  |
| 3 | Right Panel        | 1 рс | 12 | Drawer Front Panel      | 2 pcs |
| 4 | Left Divide Panel  | 1 pc | 13 | Drawer Left Panel       | 2 pcs |
| 5 | Right Divide Panel | 1 рс | 14 | Drawer Right Panel      | 2 pcs |
| 6 | Left Door          | 1 рс | 15 | Drawr Back Panel        | 2 pcs |
| 7 | Right Door         | 1 pc | 16 | Drawer Bottom Panel     | 2 pcs |
| 8 | Middle Shelf       | 1 pc | 17 | Back Panel              | 1 pc  |
| 9 | Bottom Shelf       |      |    |                         |       |

onto Cam-bolt.

10/10