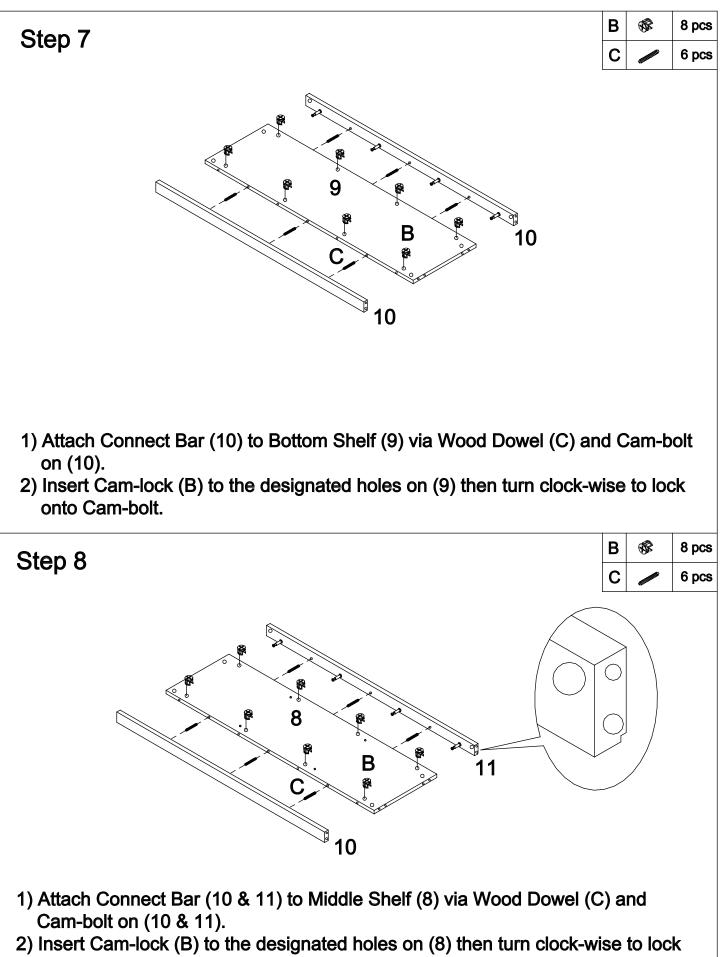

## Parts List

|   |                    |      | 1  | i                       | ,     |
|---|--------------------|------|----|-------------------------|-------|
| 1 | Top Panel          | 1 рс | 10 | Connect Bar             | 3 pcs |
| 2 | Left Panel         | 1 pc | 11 | Middle Back Connect Bar | 1 pc  |
| 3 | Right Panel        | 1 рс | 12 | Drawer Front Panel      | 2 pcs |
| 4 | Left Divide Panel  | 1 pc | 13 | Drawer Left Panel       | 2 pcs |
| 5 | Right Divide Panel | 1 рс | 14 | Drawer Right Panel      | 2 pcs |
| 6 | Left Door          | 1 рс | 15 | Drawr Back Panel        | 2 pcs |
| 7 | Right Door         | 1 pc | 16 | Drawer Bottom Panel     | 2 pcs |
| 8 | Middle Shelf       | 1 pc | 17 | Back Panel              | 1 pc  |
| 9 | Bottom Shelf       |      |    |                         |       |