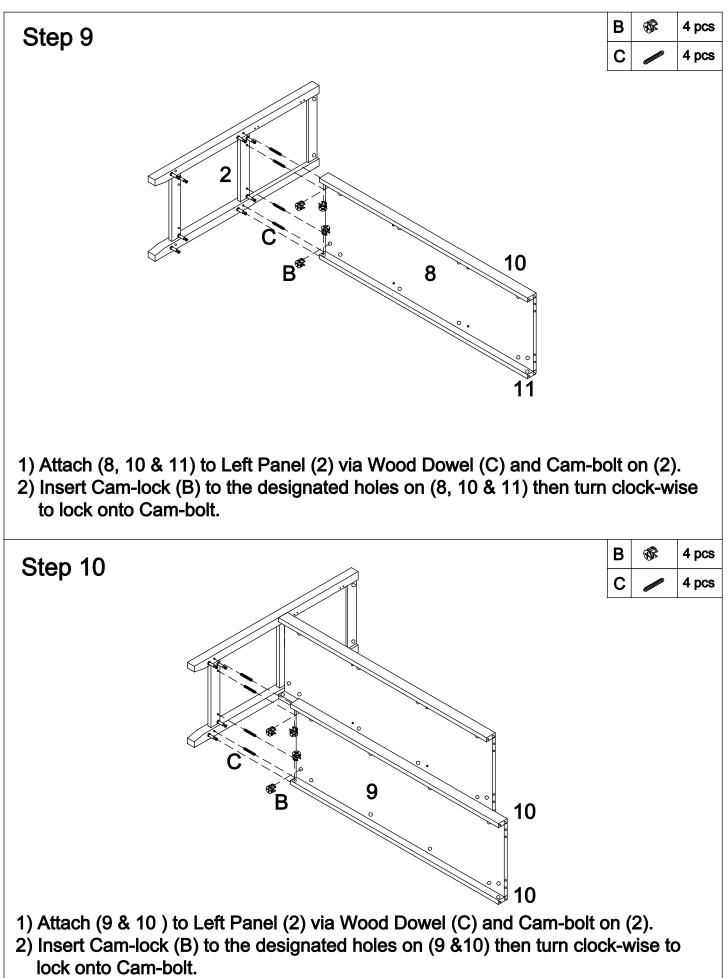

## Parts List

|   |                    |      | 1  | i                       | ,     |
|---|--------------------|------|----|-------------------------|-------|
| 1 | Top Panel          | 1 рс | 10 | Connect Bar             | 3 pcs |
| 2 | Left Panel         | 1 pc | 11 | Middle Back Connect Bar | 1 pc  |
| 3 | Right Panel        | 1 рс | 12 | Drawer Front Panel      | 2 pcs |
| 4 | Left Divide Panel  | 1 pc | 13 | Drawer Left Panel       | 2 pcs |
| 5 | Right Divide Panel | 1 рс | 14 | Drawer Right Panel      | 2 pcs |
| 6 | Left Door          | 1 рс | 15 | Drawr Back Panel        | 2 pcs |
| 7 | Right Door         | 1 pc | 16 | Drawer Bottom Panel     | 2 pcs |
| 8 | Middle Shelf       | 1 pc | 17 | Back Panel              | 1 pc  |
| 9 | Bottom Shelf       |      |    |                         |       |