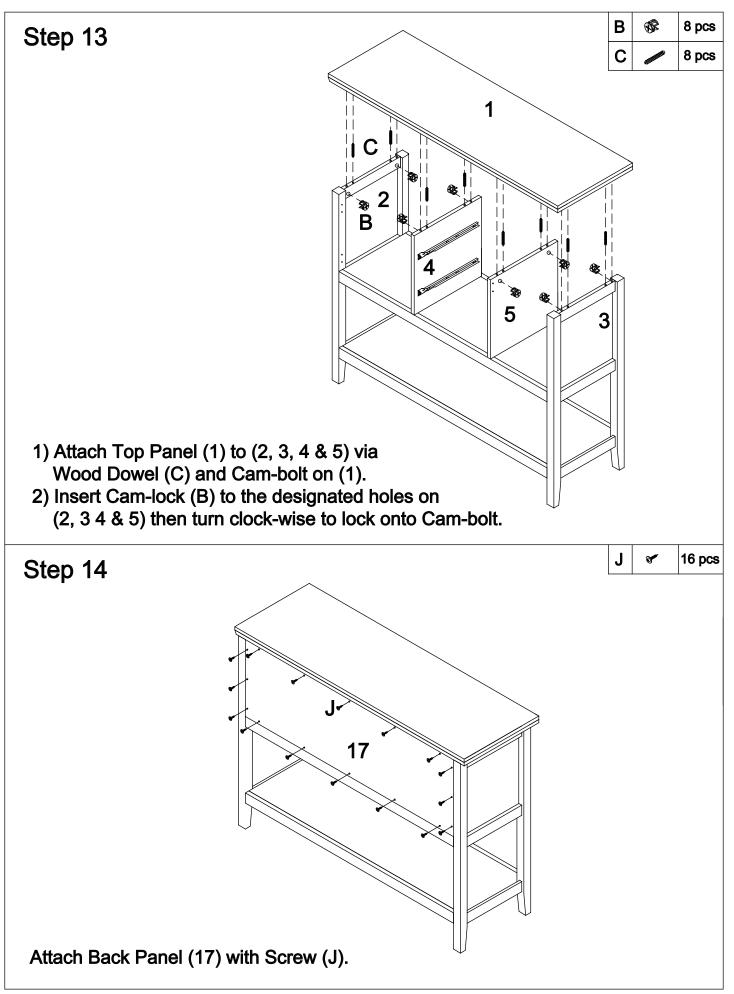

| Right Panel        | 1 рс | 12 | Drawer Front Panel      | 2 pcs |
| 4 | Left Divide Panel  | 1 pc | 13 | Drawer Left Panel       | 2 pcs |
| 5 | Right Divide Panel | 1 рс | 14 | Drawer Right Panel      | 2 pcs |
| 6 | Left Door          | 1 рс | 15 | Drawr Back Panel        | 2 pcs |
| 7 | Right Door         | 1 pc | 16 | Drawer Bottom Panel     | 2 pcs |
| 8 | Middle Shelf       | 1 pc | 17 | Back Panel              | 1 pc  |
| 9 | Bottom Shelf       |      |    |                         |       |





- 1) Lay Top Panel (1), Connect Bar (10), Middle Back Connect Bar (11), Drawer Front Panel (12), Left panel (2) and Right Panel (3) as shown on a flat and soft surface that does not scratch the parts.
- 2) Screw Cam-bolt (A) into the designated holes on each .







onto Cam-bolt.









10/10