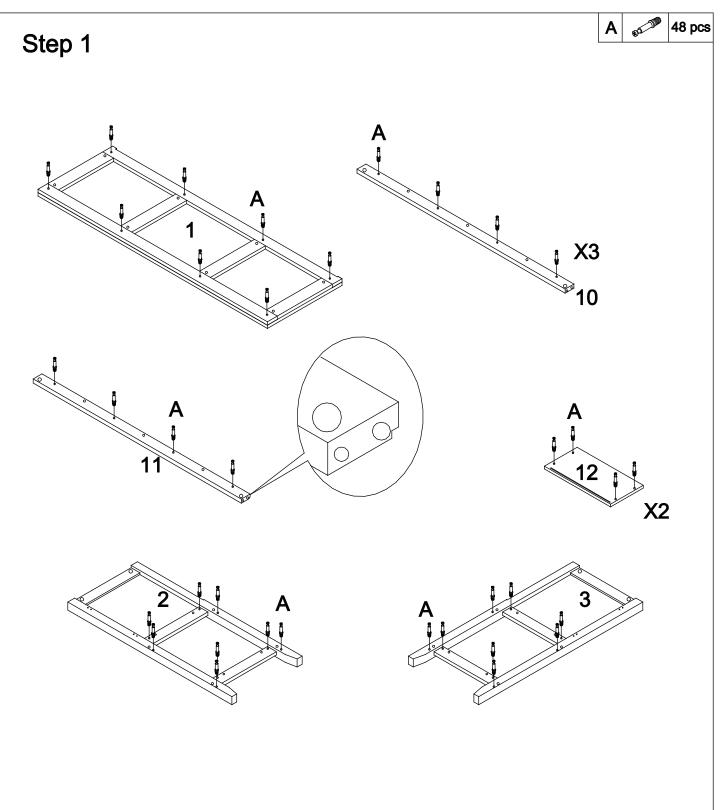

- 1) Lay Top Panel (1), Connect Bar (10), Middle Back Connect Bar (11), Drawer Front Panel (12), Left panel (2) and Right Panel (3) as shown on a flat and soft surface that does not scratch the parts.
- 2) Screw Cam-bolt (A) into the designated holes on each .

onto Cam-bolt.

10/10