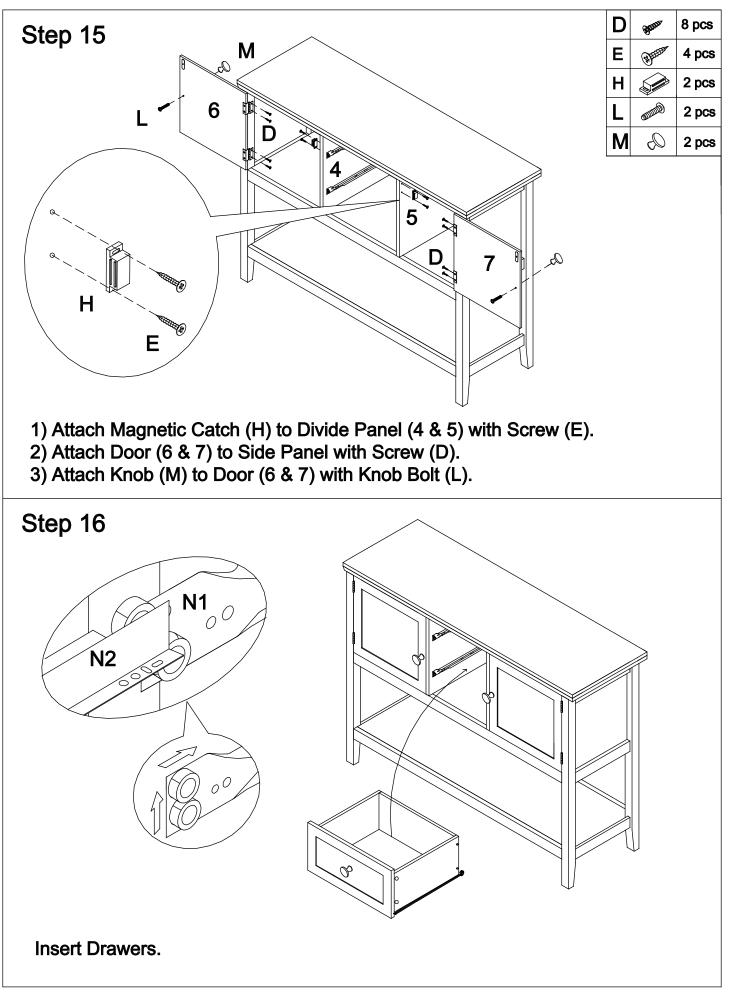

Right Panel        | 1 рс | 12 | Drawer Front Panel      | 2 pcs |
| 4 | Left Divide Panel  | 1 pc | 13 | Drawer Left Panel       | 2 pcs |
| 5 | Right Divide Panel | 1 рс | 14 | Drawer Right Panel      | 2 pcs |
| 6 | Left Door          | 1 рс | 15 | Drawr Back Panel        | 2 pcs |
| 7 | Right Door         | 1 pc | 16 | Drawer Bottom Panel     | 2 pcs |
| 8 | Middle Shelf       | 1 pc | 17 | Back Panel              | 1 pc  |
| 9 | Bottom Shelf       |      |    |                         |       |





- 1) Lay Top Panel (1), Connect Bar (10), Middle Back Connect Bar (11), Drawer Front Panel (12), Left panel (2) and Right Panel (3) as shown on a flat and soft surface that does not scratch the parts.
- 2) Screw Cam-bolt (A) into the designated holes on each .







onto Cam-bolt.









10/10