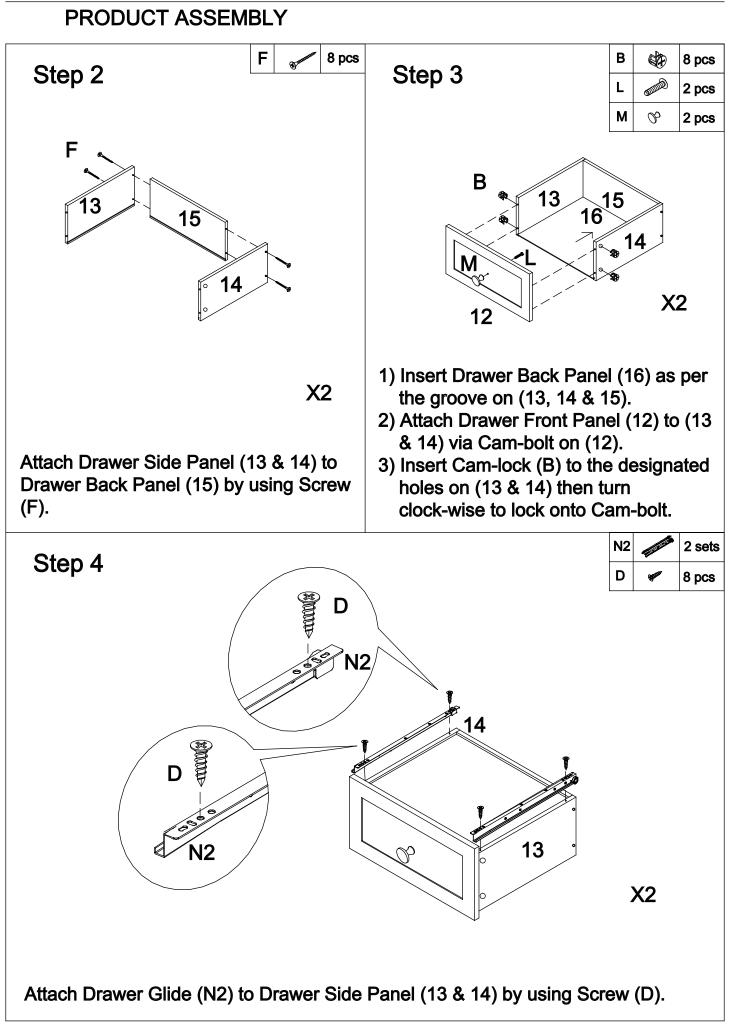

Connect Bar | 1 pc  |
| 3 | Right Panel        | 1 рс | 12 | Drawer Front Panel      | 2 pcs |
| 4 | Left Divide Panel  | 1 pc | 13 | Drawer Left Panel       | 2 pcs |
| 5 | Right Divide Panel | 1 рс | 14 | Drawer Right Panel      | 2 pcs |
| 6 | Left Door          | 1 рс | 15 | Drawr Back Panel        | 2 pcs |
| 7 | Right Door         | 1 pc | 16 | Drawer Bottom Panel     | 2 pcs |
| 8 | Middle Shelf       | 1 pc | 17 | Back Panel              | 1 pc  |
| 9 | Bottom Shelf       |      |    |                         |       |





- 1) Lay Top Panel (1), Connect Bar (10), Middle Back Connect Bar (11), Drawer Front Panel (12), Left panel (2) and Right Panel (3) as shown on a flat and soft surface that does not scratch the parts.
- 2) Screw Cam-bolt (A) into the designated holes on each .







onto Cam-bolt.









10/10