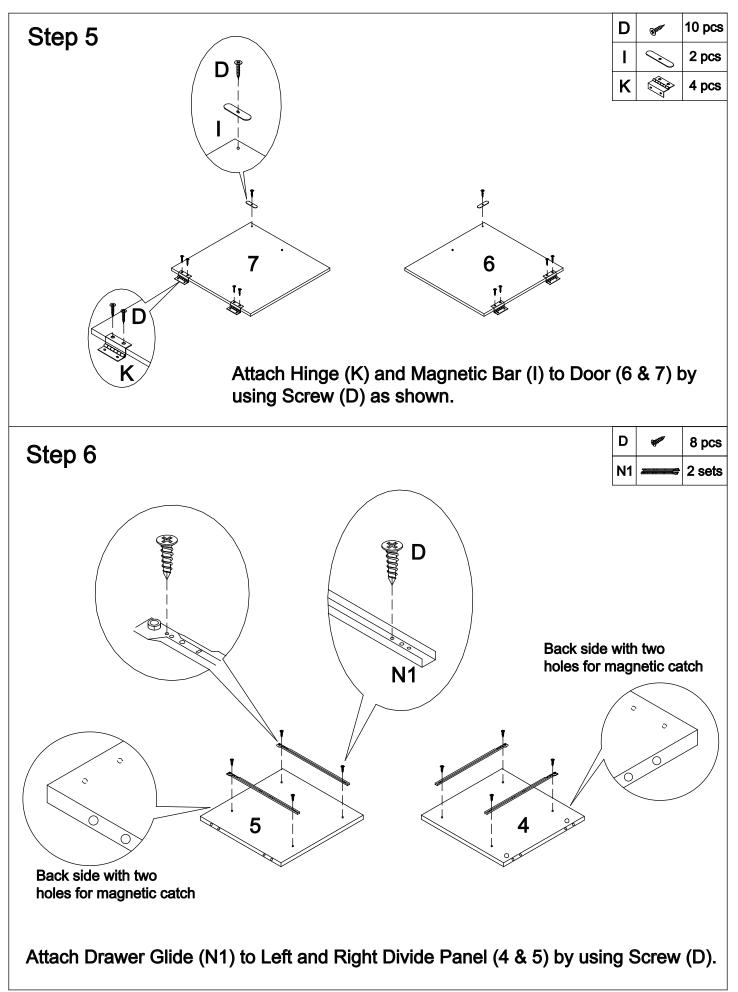

## Parts List

|   |                    |      | 1  | i                       | ,     |
|---|--------------------|------|----|-------------------------|-------|
| 1 | Top Panel          | 1 рс | 10 | Connect Bar             | 3 pcs |
| 2 | Left Panel         | 1 pc | 11 | Middle Back Connect Bar | 1 pc  |
| 3 | Right Panel        | 1 рс | 12 | Drawer Front Panel      | 2 pcs |
| 4 | Left Divide Panel  | 1 pc | 13 | Drawer Left Panel       | 2 pcs |
| 5 | Right Divide Panel | 1 рс | 14 | Drawer Right Panel      | 2 pcs |
| 6 | Left Door          | 1 рс | 15 | Drawr Back Panel        | 2 pcs |
| 7 | Right Door         | 1 pc | 16 | Drawer Bottom Panel     | 2 pcs |
| 8 | Middle Shelf       | 1 pc | 17 | Back Panel              | 1 pc  |
| 9 | Bottom Shelf       |      |    |                         |       |