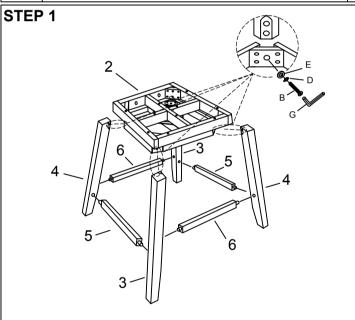

## Important note:

- Place all wooden parts on a clean and smooth surface such as a rug or carpet to avoid scratching the parts.

STEP 2

- Kindly follow the assembly instructions step by step.
- Do not tighten all screws and bolts until the chair is fully assembled.

| NO | COMPONENT              |           | QTY |
|----|------------------------|-----------|-----|
| 1  | BACKREST               |           | 1   |
| 2  | FRAME                  |           | 1   |
| 3  | LEG (A)                | •         | 2   |
| 4  | LEG (B)                | • • •     | 2   |
| 5  | STRETCHER (LEFT+RIGHT) |           | 2   |
| 6  | STRETCHER (FRONT+BACK) |           | 2   |
| 7  | CUSHION SEAT           | $\otimes$ | 1   |

| NO                           | HARDWARE      |                | QTY |  |
|------------------------------|---------------|----------------|-----|--|
| Α                            | BOLT (LONG)   | <b>(1)</b>     | 4   |  |
| В                            | BOLT (MEDIUM) |                | 4   |  |
| С                            | BOLT (SHORT)  |                | 2   |  |
| D                            | SPRING WASHER |                | 10  |  |
| Е                            | FLAT WASHER   | 0              | 10  |  |
| F                            | SCREW         | <del>(1)</del> | 14  |  |
| G                            | ALLEN KEY     |                | 1   |  |
| PHILLIPS HEAD SCREW DRIVER   |               |                |     |  |
| IS REQUIRED BUT NOT INCLUDED |               |                |     |  |