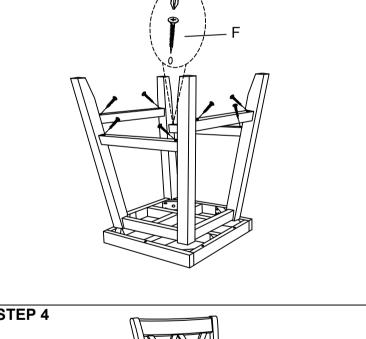

## Important note:

- Place all wooden parts on a clean and smooth surface such as a rug or carpet to avoid scratching the parts.

STEP 2

- Kindly follow the assembly instructions step by step.
- Do not tighten all screws and bolts until the chair is fully assembled.

| NO                           | HARDWARE      |                | QTY |  |
|------------------------------|---------------|----------------|-----|--|
| Α                            | BOLT (LONG)   | <b>(1)</b>     | 4   |  |
| В                            | BOLT (MEDIUM) |                | 4   |  |
| С                            | BOLT (SHORT)  |                | 2   |  |
| D                            | SPRING WASHER |                | 10  |  |
| Е                            | FLAT WASHER   | 0              | 10  |  |
| F                            | SCREW         | <del>(1)</del> | 14  |  |
| G                            | ALLEN KEY     |                | 1   |  |
| PHILLIPS HEAD SCREW DRIVER   |               |                |     |  |
| IS REQUIRED BUT NOT INCLUDED |               |                |     |  |