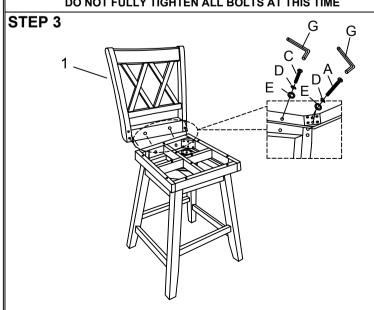

## Important note:

- Place all wooden parts on a clean and smooth surface such as a rug or carpet to avoid scratching the parts.

STEP 2

- Kindly follow the assembly instructions step by step.
- Do not tighten all screws and bolts until the chair is fully assembled.

| NO | COMPONENT              |           | QTY |
|----|------------------------|-----------|-----|
| 1  | BACKREST               |           | 1   |
| 2  | FRAME                  |           | 1   |
| 3  | LEG (A)                | •         | 2   |
| 4  | LEG (B)                | • • •     | 2   |
| 5  | STRETCHER (LEFT+RIGHT) |           | 2   |
| 6  | STRETCHER (FRONT+BACK) |           | 2   |
| 7  | CUSHION SEAT           | $\otimes$ | 1   |

| NO                           | HARDWARE      |                | QTY |  |
|------------------------------|---------------|----------------|-----|--|
| Α                            | BOLT (LONG)   | <b>(1)</b>     | 4   |  |
| В                            | BOLT (MEDIUM) |                | 4   |  |
| С                            | BOLT (SHORT)  |                | 2   |  |
| D                            | SPRING WASHER |                | 10  |  |
| Е                            | FLAT WASHER   | 0              | 10  |  |
| F                            | SCREW         | <del>(1)</del> | 14  |  |
| G                            | ALLEN KEY     |                | 1   |  |
| PHILLIPS HEAD SCREW DRIVER   |               |                |     |  |
| IS REQUIRED BUT NOT INCLUDED |               |                |     |  |