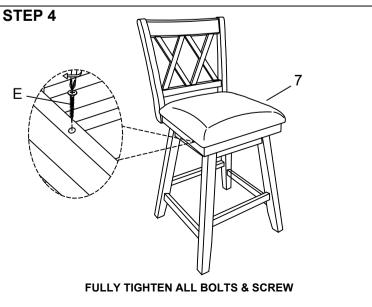

## Important note:

- Place all wooden parts on a clean and smooth surface such as a rug or carpet to avoid scratching the parts.

STEP 2

- Kindly follow the assembly instructions step by step.
- Do not tighten all screws and bolts until the chair is fully assembled.

| NO | COMPONENT              |           | QTY |
|----|------------------------|-----------|-----|
| 1  | BACKREST               |           | 1   |
| 2  | FRAME                  |           | 1   |
| 3  | LEG (A)                | •         | 2   |
| 4  | LEG (B)                | • • •     | 2   |
| 5  | STRETCHER (LEFT+RIGHT) |           | 2   |
| 6  | STRETCHER (FRONT+BACK) |           | 2   |
| 7  | CUSHION SEAT           | $\otimes$ | 1   |

| NO                           | HARDWARE      |                | QTY |  |
|------------------------------|---------------|----------------|-----|--|
| Α                            | BOLT (LONG)   | <b>(1)</b>     | 4   |  |
| В                            | BOLT (MEDIUM) |                | 4   |  |
| С                            | BOLT (SHORT)  |                | 2   |  |
| D                            | SPRING WASHER |                | 10  |  |
| Е                            | FLAT WASHER   | 0              | 10  |  |
| F                            | SCREW         | <del>(1)</del> | 14  |  |
| G                            | ALLEN KEY     |                | 1   |  |
| PHILLIPS HEAD SCREW DRIVER   |               |                |     |  |
| IS REQUIRED BUT NOT INCLUDED |               |                |     |  |