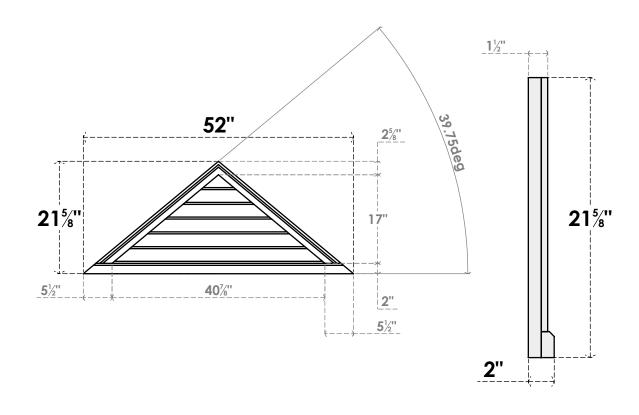

## GVPTR52X2203SN

52"W X 21-5/8"H TRIANGLE SURFACE MOUNT PVC GABLE VENT 10/12 PITCH: NON-FUNCTIONAL, W/2"W X 2"P BRICKMOULD SILL FRAME

**FRONT** 

SIDE

LOUVER HEIGHT: 2 7/8"

LOUVER QTY: 6

1. INSTALLATION TO BE COMPLETED IN ACCORDANCE WITH MANUFACTURER'S SPECIFICATIONS. 2. DRAWING MAY NOT BE TO SCALE