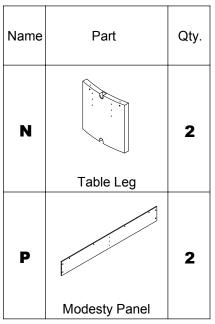

## PARTS LIST

| Name | Part            | Qty. | Spare<br>Qty |
|------|-----------------|------|--------------|
| A    | HB Wood Dowel   | 14   | 1            |
| В    | HB Cam Post     | 24   | 2            |
| С    | HB Cam Fastener | 24   | 2            |
| D    | HB Cam Sticker  | 24   | 2            |
| E    | HB<br>Leveler   | 4    |              |

| Name | Part                              | Qty. | Spare<br>Qty |
|------|-----------------------------------|------|--------------|
| F    | НВ                                | 2    |              |
|      | Grommet                           |      |              |
| G    |                                   | 2    |              |
|      | Plate                             |      |              |
| н    |                                   | 1    |              |
|      | Center Plate                      |      |              |
| J    | нв                                | 24   | 2            |
|      | M6 x 15mm                         |      |              |
|      | HERDYANE                          |      |              |
|      | Items with HB are in hardware box |      |              |