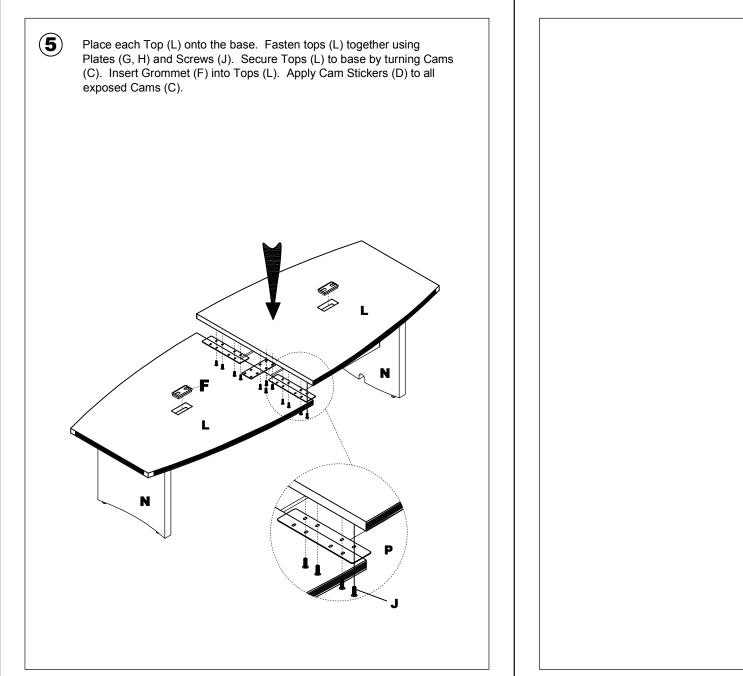

| Name | Part                              | Qty. | Spare<br>Qty |
|------|-----------------------------------|------|--------------|
| F    | НВ                                | 2    |              |
|      | Grommet                           |      |              |
| G    |                                   | 2    |              |
|      | Plate                             |      |              |
| н    |                                   | 1    |              |
|      | Center Plate                      |      |              |
| J    | нв                                | 24   | 2            |
|      | M6 x 15mm                         |      |              |
|      | HERDYANE                          |      |              |
|      | Items with HB are in hardware box |      |              |