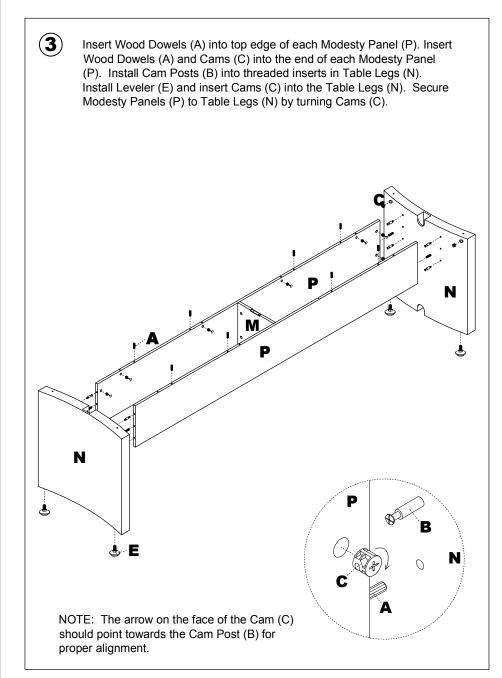

Items with HB are in the hardware box

\*\*Denotes Color Code

- **DO NOT** assemble table with top to floor. Table must be assembled in an upright position only.
- Insert Wood Dowels (A) and Cams (C) into Center Panel (M). Install Cam Posts (B) into threaded inserts in Modesty Panels (P). Secure Modesty Panels (P) to Center Panel (M) by turning Cams (C).