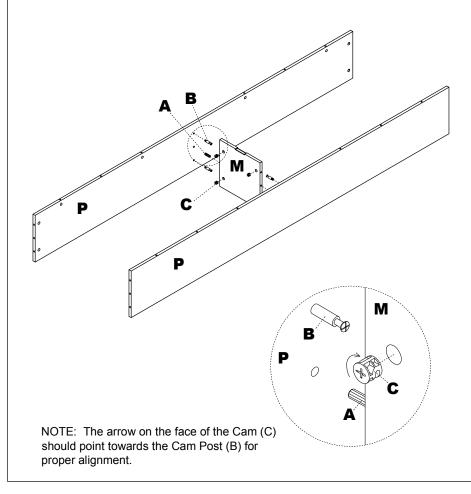

Items with HB are in the hardware box

\*\*Denotes Color Code

- **DO NOT** assemble table with top to floor. Table must be assembled in an upright position only.
- Insert Wood Dowels (A) and Cams (C) into Center Panel (M). Install Cam Posts (B) into threaded inserts in Modesty Panels (P). Secure Modesty Panels (P) to Center Panel (M) by turning Cams (C).