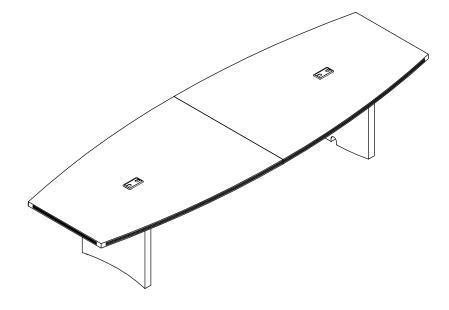

## Conference Table 144" x 48"



**ASSEMBLY INSTRUCTIONS** 

## PARTS LIST

| Name | Part            | Qty. | Spare<br>Qty |
|------|-----------------|------|--------------|
| A    | HB Wood Dowel   | 14   | 1            |
| В    | HB Cam Post     | 24   | 2            |
| С    | HB Cam Fastener | 24   | 2            |
| D    | HB Cam Sticker  | 24   | 2            |
| E    | HB<br>Leveler   | 4    |              |

| Name | Part                              | Qty. | Spare<br>Qty |
|------|-----------------------------------|------|--------------|
| F    | НВ                                | 2    |              |
|      | Grommet                           |      |              |
| G    |                                   | 2    |              |
|      | Plate                             |      |              |
| н    |