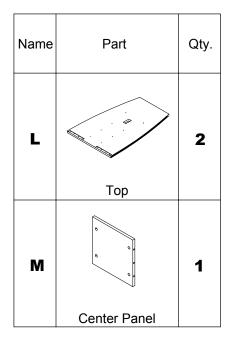

## PARTS LIST

| Name | Part            | Qty. | Spare<br>Qty |
|------|-----------------|------|--------------|
| A    | HB Wood Dowel   | 14   | 1            |
| В    | HB Cam Post     | 24   | 2            |
| С    | HB Cam Fastener | 24   | 2            |
| D    | HB Cam Sticker  | 24   | 2            |
| E    | HB<br>Leveler   | 4    |              |

| Name | Part                              | Qty. | Spare<br>Qty |
|------|-----------------------------------|------|--------------|
| F    | НВ                                | 2    |              |
|      | Grommet                           |      |              |
| G    |                                   | 2    |              |
|      | Plate                             |      |              |
| н    |                                   | 1    |              |
|      | Center Plate                      |      |              |
| J    | нв                                | 24   | 2            |
|      | M6 x 15mm                         |      |              |
|      | HERDYANE                          |      |              |
|      | Items with HB are in hardware box |      |              |