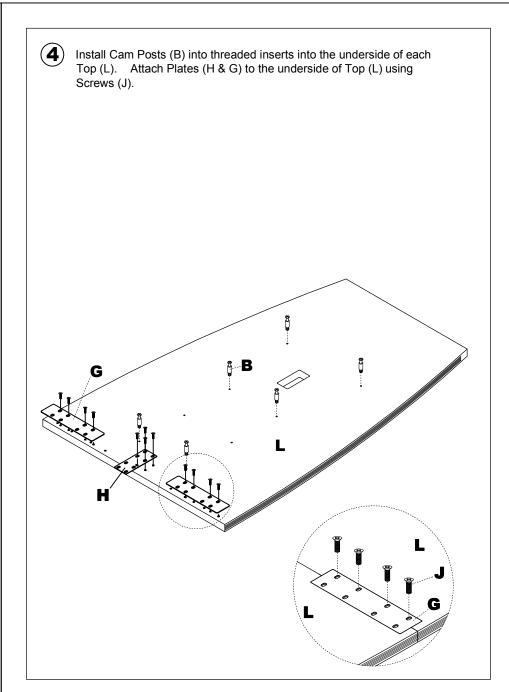

| Name | Part                              | Qty. | Spare<br>Qty |
|------|-----------------------------------|------|--------------|
| F    | НВ                                | 2    |              |
|      | Grommet                           |      |              |
| G    |                                   | 2    |              |
|      | Plate                             |      |              |
| н    |                                   | 1    |              |
|      | Center Plate                      |      |              |
| J    | нв                                | 24   | 2            |
|      | M6 x 15mm                         |      |              |
|      | HERDYANE                          |      |              |
|      | Items with HB are in hardware box |      |              |