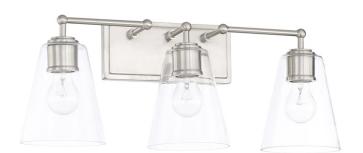

# **3 LIGHT VANITY**

**Brushed Nickel** 

Available Finishes: Brushed Nickel (BN), Old Bronze (OB), Polished

Nickel (PN)

## **DIMENSIONS**

Dimensions: 23.5"W x 9.5"H x 7.25"E

Product Weight: 5.5 lbs.

Backplate: 10"W x 4.5"H x 0.75"E Junction: Ctr/Top: 2"; Ctr/Btm: 7.5"

### **GLASS DESCRIPTION**

Clear Glass

Glass Dimensions: 6"W X 7"H