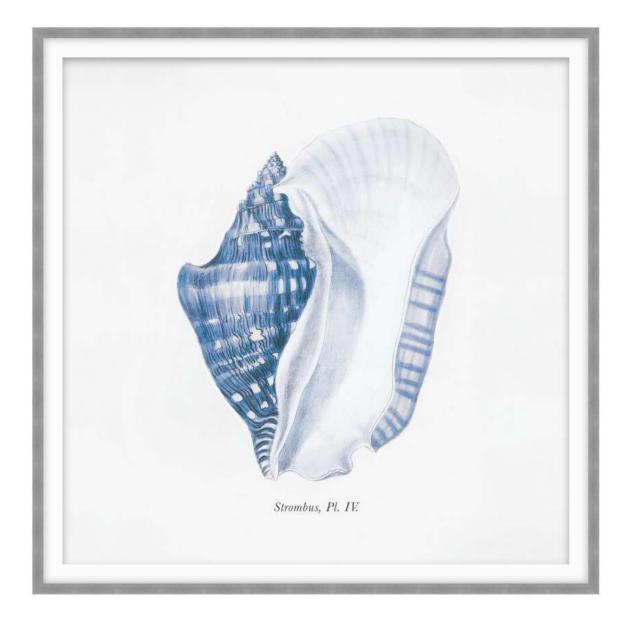

## Listen To Me 3

D2194S43867-3535

Listen to Me II is a fine art print of a Strombus shell that captures the timeless beauty and elegance of this iconic seashell. Commonly known as a conch shell, this drawing details the shell's elongated shape and polished exterior. Texture and pattern are prominent features of the work with its meticulously drawn variations in line and color. The color palette pops with shades of ultramarine blue, smokey grey, dove grey, and alabaster. Reminiscent of time spent along the coast, this work would be a lovely addition to collectors of seascapes.

A mesmerizing asymmetry forms between the interior and exterior in Listen to Me 2. Part of the carefully curated ART by TA collection, this work of art inspires a feeling of coastal tranquility on textured paper.