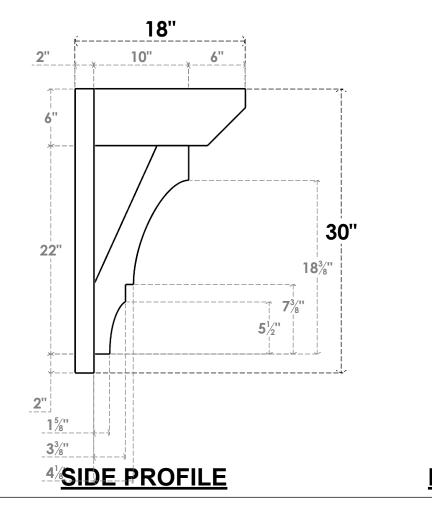

## ITEM NUMBER: OUTUROC060X080X18000X30000X060X020X060BOA24RCPR

6"W TOP X 8"W BACK X 18"D X 30"H X 6"T TOP X 2"T BACK TIMBERTHANE ROUGH CEDAR BALBOA FAUX WOOD OPEN OUTLOOKER, SLAT TOP AND BLOCK BACK, 6"W CLOSED BRACE, PRIMED TAN