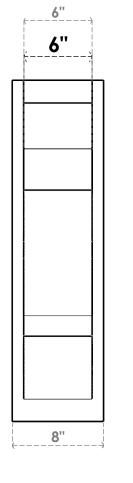

## ITEM NUMBER: OUTUROC060X080X18000X30000X060X020X060BOA24RCPR

6"W TOP X 8"W BACK X 18"D X 30"H X 6"T TOP X 2"T BACK TIMBERTHANE ROUGH CEDAR BALBOA FAUX WOOD OPEN OUTLOOKER, SLAT TOP AND BLOCK BACK, 6"W CLOSED BRACE, PRIMED TAN

**FRONT PROFILE** 

**ISOMETRIC** 

**GENERATED DATE : 07/05/2023** 

**EKENA MILLWORK** 2300 WEST MAIN ST. CLARKSVILLE, TX 75426 TOLL FREE: 866-607-0453 WWW.EKENAMILLWORK.COM 1. INSTALLATION TO BE COMPLETED IN ACCORDANCE WITH MANUFACTURER'S SPECIFICATIONS. 2. DRAWING MAY NOT BE TO SCALE