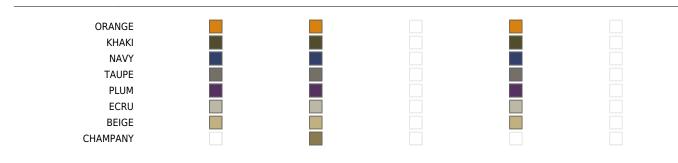

# Finishes

|  | <br> | <br> |
|--|------|------|
|  |      |      |
|  |      |      |

## BASIC

Ref. 42311A

Matt Polyethylene

#### SELF-WATERING

Ref. 42311R

Self-watering system included in all planters except those with basic finish

## LACQUERED

Ref. 42311RF

#### Lacquered Polyethylene

## **RGBW LED DMX**

Ref. 42311D

Unit with internal lighting with RGBW LED technology and remote control unit for switching colors. Also controlLED by DMX-1024 (wireless), enabling communication between one or more products simultaneously via the DMX transmitter (not included).