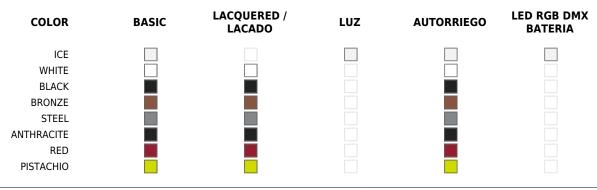

# Finishes

|  | <br> | <br> |
|--|------|------|
|  |      |      |
|  |      |      |

## BASIC

Ref. 42311A

Matt Polyethylene

#### SELF-WATERING

Ref. 42311R

Self-watering system included in all planters except those with basic finish

## LACQUERED

Ref. 42311RF

#### Lacquered Polyethylene

## **RGBW LED DMX**

Ref. 42311D

Unit with internal lighting with RGBW LED technology and remote control unit for switching colors. Also controlLED by DMX-1024 (wireless), enabling communication between one or more products simultaneously via the DMX transmitter (not included).