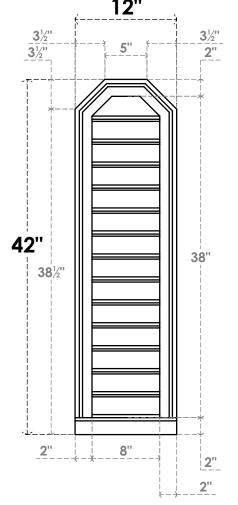

## GVPOT12X4203SF

12"W X 42"H OCTAGONAL TOP SURFACE MOUNT PVC GABLE VENT: FUNCTIONAL, W/ 2"W X 2"P BRICKMOULD SILL FRAME
12"

**VENTING AREA: 26 SQ IN** LOUVER HEIGHT: 2 3/4"

LOUVER QTY: 14

**FRONT** 

**NOTES** 