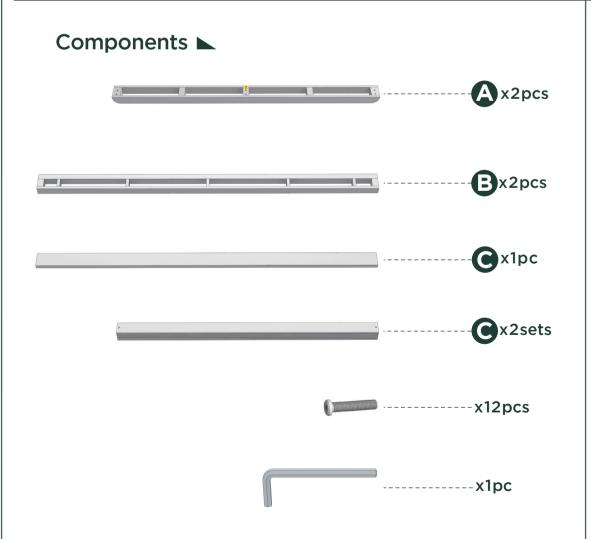

## Assembly Instruction

**Numbers must Match for Secure Assembly** 







## **Return Policy**

We believes you will absolutely love your new addition to your home, but if for some reason you want to return the product, please contact us directly before you decide to return your product to the retailer. Our Customer Service organization can answer most concerns and can assist you with any questions you may have about your new product.

The item must be returned in good condition, in original box, with all original proof of purchase, parts and accessories, within the time frame specified by the retailer it was purchased from.