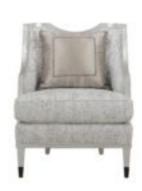

## HARPER BEZEL MATCHING CHAIR

**SKU:** 161523-7127AA

The Harper Bezel Matching Chair echoes the lines of the Harper Bezel Sofa and brings together elements of both contemporary and traditional design: square tapered wood legs and exposed wood frame finished in silvery metallic paint, curved arms, and a reverse half moon cut-out on the back. The tonal upholstery fabric is complemented with a generous throw pillow accented with ring fringe.

Additional Features: Curved Wood Frame, Metallic Finish, Ferrel On Leg, Custom Trim PillowsCoordinating Pieces

Weight: 51.2