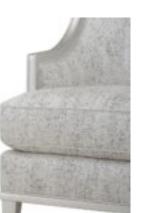

## HARPER BEZEL MATCHING CHAIR

**SKU:** 161523-7127AA

The Harper Bezel Matching Chair echoes the lines of the Harper Bezel Sofa and brings together elements of both contemporary and traditional design: square tapered wood legs and exposed wood frame finished in silvery metallic paint, curved arms, and a reverse half moon cut-out on the back. The tonal upholstery fabric is complemented with a generous throw pillow accented with ring fringe.

Additional Features: Curved Wood Frame, Metallic Finish, Ferrel On Leg, Custom Trim PillowsCoordinating Pieces

Weight: 51.2