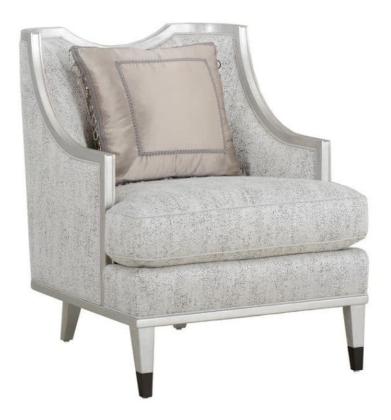

## HARPER BEZEL MATCHING CHAIR

**SKU:** 161523-7127AA

The Harper Bezel Matching Chair echoes the lines of the Harper Bezel Sofa and brings together elements of both contemporary and traditional design: square tapered wood legs and exposed wood frame finished in silvery metallic paint, curved arms, and a reverse half moon cut-out on the back. The tonal upholstery fabric is complemented with a generous throw pillow accented with ring fringe.

Collection: Harper Bezel

Dimensions in Centimeters: w-  $76.2 \times d$ -  $86.36 \times h$ -95.25

**Dimensions in Inches:** w-30 x d-34 x h-37.5

**Features:** Style: Transitional Wood Finish: Bezel Material: Fabric

Additional Features: Curved Wood Frame, Metallic Finish, Ferrel On Leg, Custom Trim PillowsCoordinating Pieces

Weight: 51.2