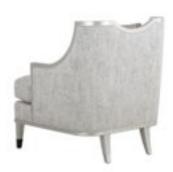

## HARPER BEZEL MATCHING CHAIR

**SKU:** 161523-7127AA

The Harper Bezel Matching Chair echoes the lines of the Harper Bezel Sofa and brings together elements of both contemporary and traditional design: square tapered wood legs and exposed wood frame finished in silvery metallic paint, curved arms, and a reverse half moon cut-out on the back. The tonal upholstery fabric is complemented with a generous throw pillow accented with ring fringe.

Additional Features: Curved Wood Frame, Metallic Finish, Ferrel On Leg, Custom Trim PillowsCoordinating Pieces

Weight: 51.2