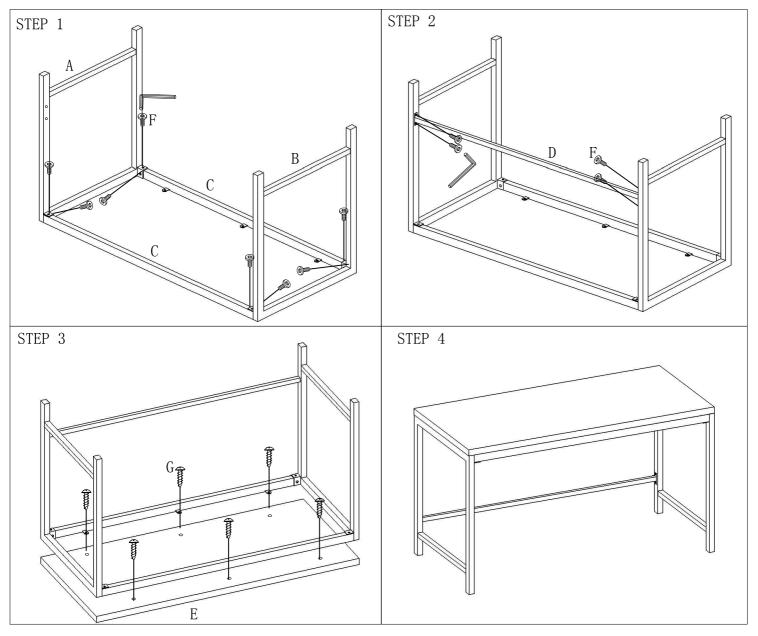

| A | Frame          | 1PC  | E |                             | Wooden Board | 1PC   |
|---|----------------|------|---|-----------------------------|--------------|-------|
| В | Frame          | 1PC  | F | 12mm                        | Bolt         | 12PCS |
| C | Connecting bar | 2PCS | G | ( <b>†*****&gt;</b><br>15mm | Screw        | 6PCS  |
| D | Connecting bar | 1PC  | Н | Ĺ                           | Allen Wrench | 1PC   |

## NOTE:

1)Please be advise to have at least 2 persons to assemble this unit 2) Tools not included, but essential for assembling this unit:

0E "Philips"Screwdriver

3)Place a large cloth or blanket on the floor or flat surface to protect parts from scratchingDO NOT USE4)Before assembling this unit , please check that all parts and hardware are presentPOWER TOOLS