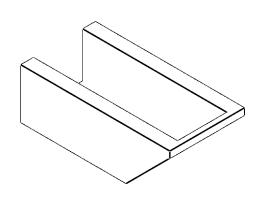

## ITEM NUMBER: RFTURO060X04000X12000X004CON00RCPR

6"W X 4"H X 12"L TIMBERTHANE ROUGH CEDAR CONCORD FAUX WOOD OPEN RAFTER TAIL, 4"L END, PRIMED TAN

## **ISOMETRIC**

GENERATED DATE: 03/02/2023

**EKENA MILLWORK** 2300 WEST MAIN ST. CLARKSVILLE, TX 75426 TOLL FREE: 866-607-0453 WWW.EKENAMILLWORK.COM

1. INSTALLATION TO BE COMPLETED IN ACCORDANCE WITH MANUFACTURER'S SPECIFICATIONS.
2. DRAWING MAY NOT BE TO SCALE
3. THIS DRAWING IS INTENDED FOR DESIGN AND PLANNING PURPOSES ONLY.
4. ALL INFORMATION CONTAINED HEREIN WAS CURRENT AT THE TIME OF DEVELOPMENT BUT MUST BE REVIEWED AND APPROVED BY THE PRODUCT MANUFACTURER TO BE CONSIDERED ACCURATE.