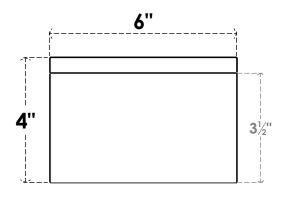

## ITEM NUMBER: RFTURO060X04000X12000X004CON00RCPR

6"W X 4"H X 12"L TIMBERTHANE ROUGH CEDAR CONCORD FAUX WOOD OPEN RAFTER TAIL, 4"L END, PRIMED TAN

## **FRONT PROFILE**