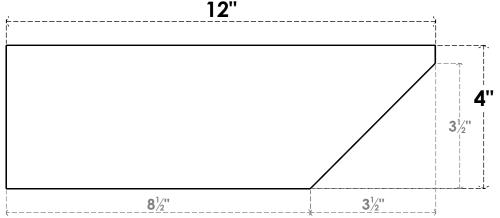

## ITEM NUMBER: RFTURO060X04000X12000X004CON00RCPR

6"W X 4"H X 12"L TIMBERTHANE ROUGH CEDAR CONCORD FAUX WOOD OPEN RAFTER TAIL, 4"L END, PRIMED TAN

## SIDE PROFILE