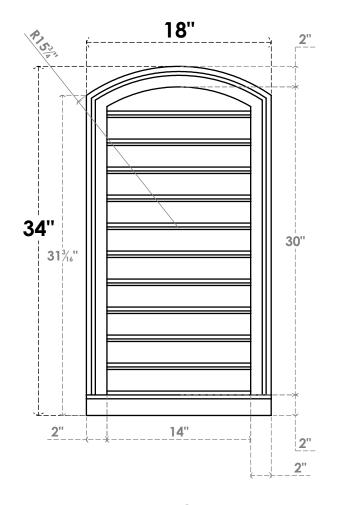

## GVPAR18X3403SF

18"W X 34"H ARCH TOP SURFACE MOUNT PVC GABLE VENT: FUNCTIONAL, W/ 2"W X 2"P **BRICKMOULD SILL FRAME** 

**FRONT** 

SIDE

**VENTING AREA: 35 SQ IN** LOUVER HEIGHT: 2 3/4"

LOUVER QTY: 11

**EKENA MILLWORK** 2300 WEST MAIN ST. CLARKSVILLE, TX 75426 TOLL FREE: 866-607-0453 WWW.EKENAMILLWORK.COM