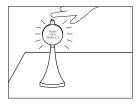

### How to Use

1. Remove cover to battery compartment with screwdriver (not included)



2. Insert 2 x AAA batteries (not included) into the bottom compartment. Replace cover.



3. Set in an open and visible area



4. Push for service





#### Push For Service Light



CARE & HANDLING RECOMMENDATIONS

# **Usage and Cleaning**

- Keep the surface of the unit clean. Regularly wipe the body with a towel to prevent long-term corrosion of the device.
- Do not wash or submerge. Wipe clean with a damp cloth.

# **Product Specifications**

1 LED bulb

Batteries Required: 2 Alkaline, AAA Size

If you have any questions or complaints, please contact our customer service team.

### Parts



SERVICE IDEAS, INC. 2354 VENTURA DRIVE ~ WOODBURY, MN 55125 PHONE: 800-328-4493 ~ CS@SERVICEIDEAS.COM ~ WWW.SERVICEIDEAS.COM