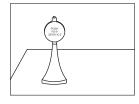

### How to Use

1. Remove cover to battery compartment with screwdriver (not included)



2. Insert 2 x AAA batteries (not included) into the bottom compartment. Replace cover.



3. Set in an open and visible area



4. Push for service





#### Push For Service Light



CARE & HANDLING RECOMMENDATIONS

# **Usage and Cleaning**

- Keep the surface of the unit clean. Regularly wipe the body with a towel to prevent long-term corrosion of the device.
- Do not wash or submerge. Wipe clean with a damp cloth.

# **Product Specifications**

1 LED bulb

Batteries Required: 2 Alkaline, AAA Size

If you have any questions or complaints, please contact our customer service team.

### Parts



SERVICE IDEAS, INC. 2354 VENTURA DRIVE ~ WOODBURY, MN 55125 PHONE: 800-328-4493 ~ CS@SERVICEIDEAS.COM ~ WWW.SERVICEIDEAS.COM