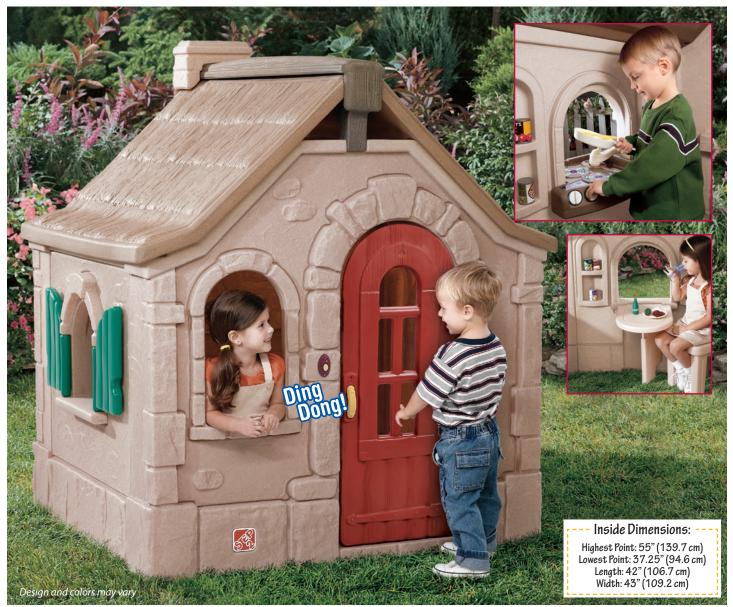

## Naturally Playful<sup>®</sup> StoryBook Cottage™

 $1^{1}/_{2}+$ 

Playhouses

## This story book cottage combines outdoor textures and nature's colors to beautify today's backyard landscapes

- Decorative thatched roof and charming windows with working shutters for peek-a-boo-fun
- Full-sized door with electronic doorbell
- Indoors there is a folding table and kitchenette with sink, swivel faucet, two burner stove and clicking knobs
- Cuckoo-style clock with movable hands and an electronic phone
- Durable, double wall poly construction lasts for years