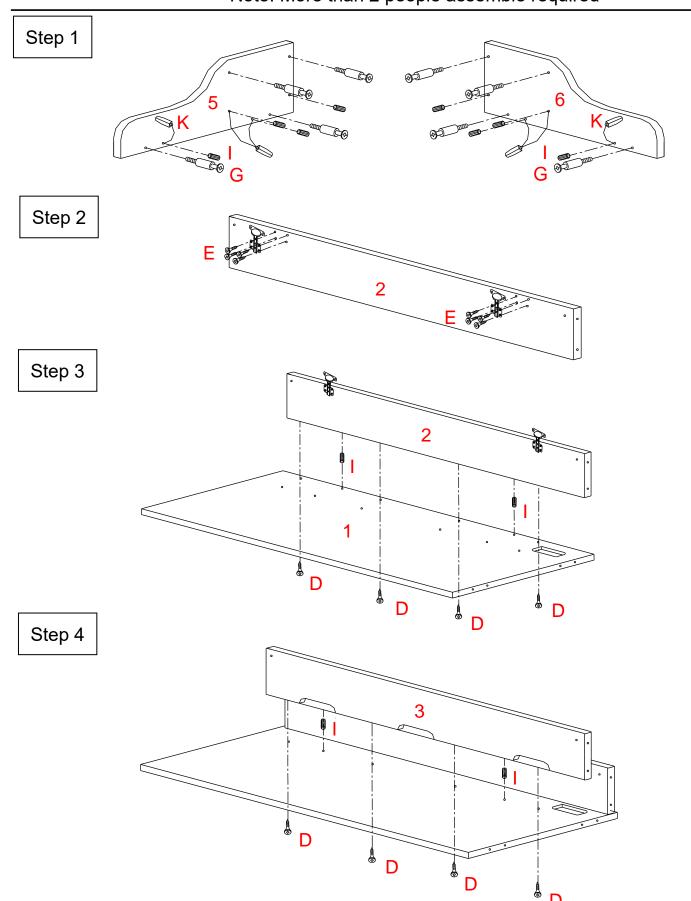

## **Assembly Instructions**

\*Put all screws in loosely at first.

Do not tighten screws & bolts until the entire item is completely assembled.

Note: More than 2 people assemble required

\*Put all screws in loosely at first.

Do not tighten screws & bolts until the entire item is completely assembled.

Note: More than 2 people assemble required