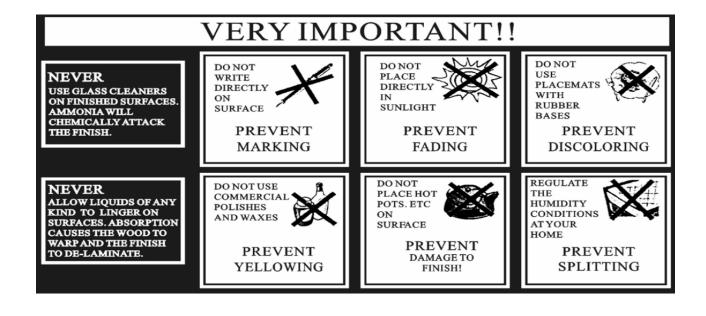

#### The Enemies of Wood:

- Moisture is wood's worst enemy. Liquid spills should be gently wiped up immediately. Coasters should be used under all beverages.
- Do not allow rubber or vinyl materials to lie on the furniture. Chemicals in rubber may leave a stain. Put a strip of felt or leather under accessories that have rubber or vinyl.
- Heat creates a chemical change in the furniture's finish, which result in a white spot. Use protective pads under hot dishes, appliances, etc.
- Sunlight's ultraviolet rays can damage the finish of furniture. Do not place furniture directly against a heater or radiator and do not place in the path of hot streams of air from central heating. This will cause extreme localized drying of the wood.