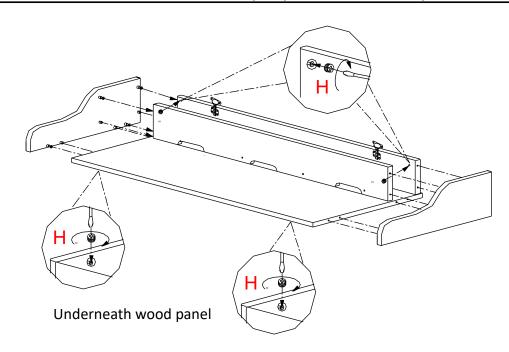

## **Assembly Instructions**

\*Put all screws in loosely at first.

Do not tighten screws & bolts until the entire item is completely assembled.

Note: More than 2 people assemble required

\*Put all screws in loosely at first.

Do not tighten screws & bolts until the entire item is completely assembled.

Note: More than 2 people assemble required