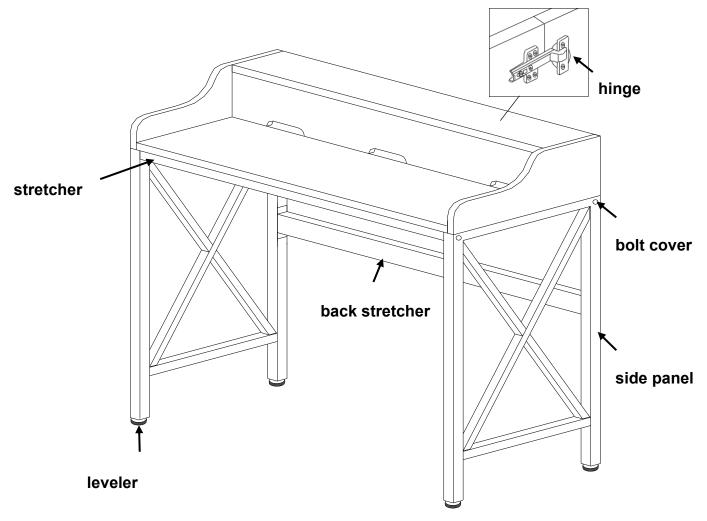

# PARTS FOR Complete Hardware#:

| PRODUCT DETAILS    |                     |  |  |
|--------------------|---------------------|--|--|
| TABLE TOP & DRAWER | PAPER VENEER ON PB  |  |  |
| USB PORT           | 125V 60Hz 12A       |  |  |
| STRETCHER          | IRON                |  |  |
| SIDE PANEL         | IRON                |  |  |
| HINGE              | IRON                |  |  |
| LEVELER            | IRON + PLASTIC      |  |  |
| BOLT COVER         | PLASTIC             |  |  |
| COLOR OF METAL     | BLACK               |  |  |
| PRODUCT SIZE       | 48.75"x22"x35"      |  |  |
| CARTON SIZE        | 55.25"x25.75"x6.25" |  |  |
| NET WEIGHT         | 47.30 LBS           |  |  |
| GROSS WEIGHT       | 57.20 LBS           |  |  |
| CU.FT.             | 5.15'               |  |  |