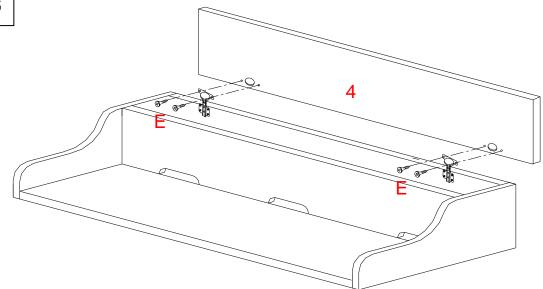

## **Assembly Instructions**

\*Put all screws in loosely at first.

Do not tighten screws & bolts until the entire item is completely assembled.

Note: More than 2 people assemble required

\*Put all screws in loosely at first.

Do not tighten screws & bolts until the entire item is completely assembled.

Note: More than 2 people assemble required