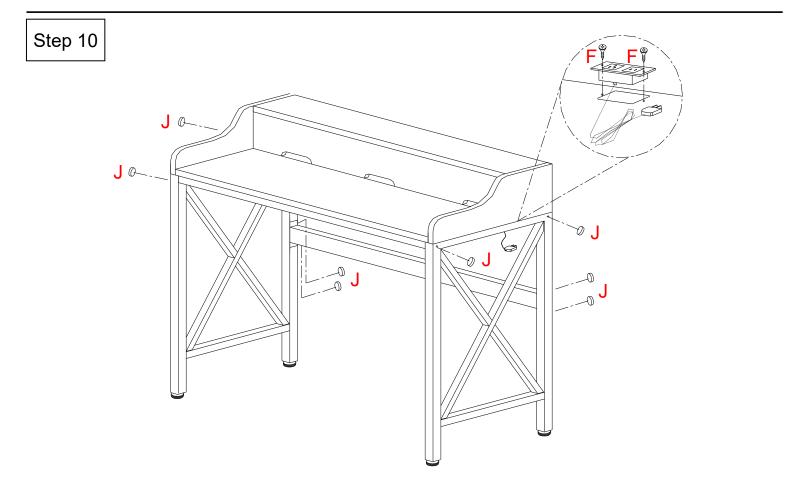

\*Put all screws in loosely at first.

Do not tighten screws & bolts until the entire item is completely assembled.

Note: More than 2 people assemble required