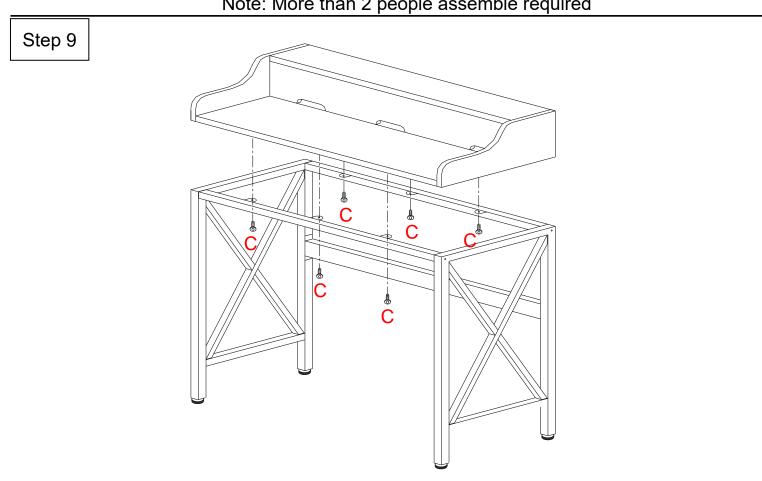

## **Assembly Instructions**

\*Put all screws in loosely at first.

Do not tighten screws & bolts until the entire item is completely assembled.

Note: More than 2 people assemble required