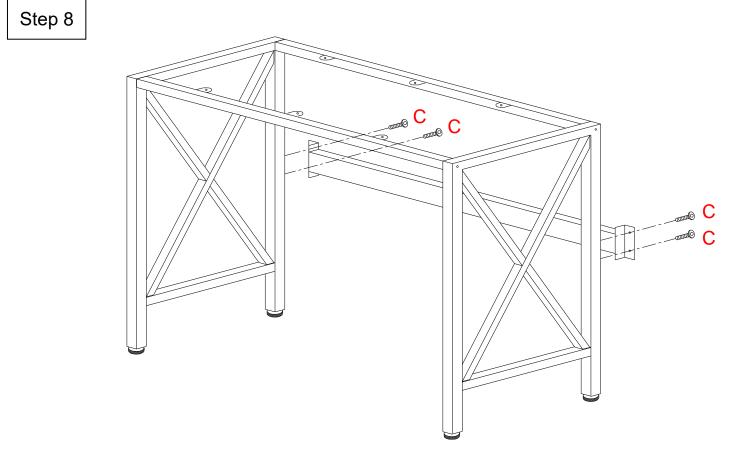

## **Assembly Instructions**

\*Put all screws in loosely at first.

Do not tighten screws & bolts until the entire item is completely assembled.

Note: More than 2 people assemble required