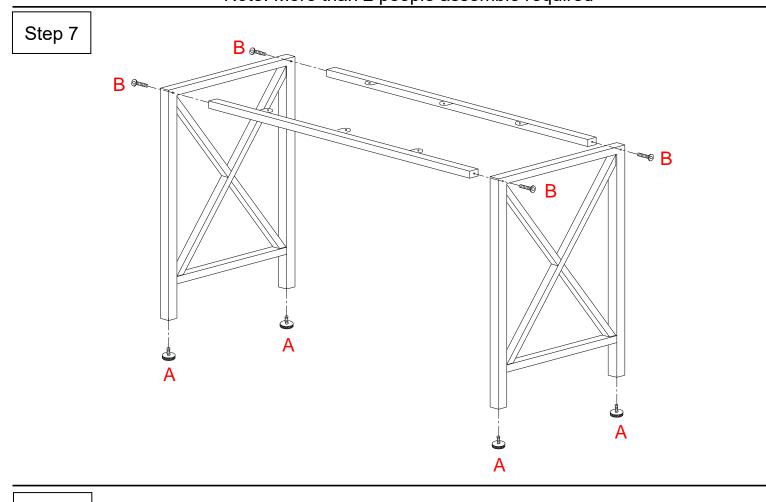

## **Assembly Instructions**

\*Put all screws in loosely at first.

Do not tighten screws & bolts until the entire item is completely assembled.

Note: More than 2 people assemble required