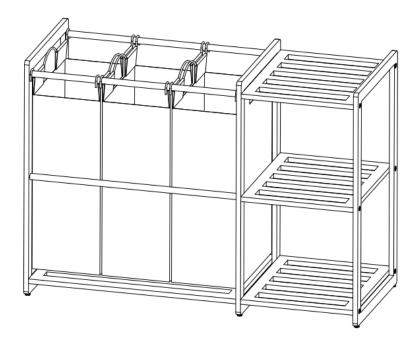

# PARTS LIST

Your 3-Bag Bamboo Laundry Station should include the following parts. Please inspect box contents to ensure you have received all components.

If you are missing any parts, need assistance with assembly or have questions, please contact Customer Service. Parts can also be requested online.