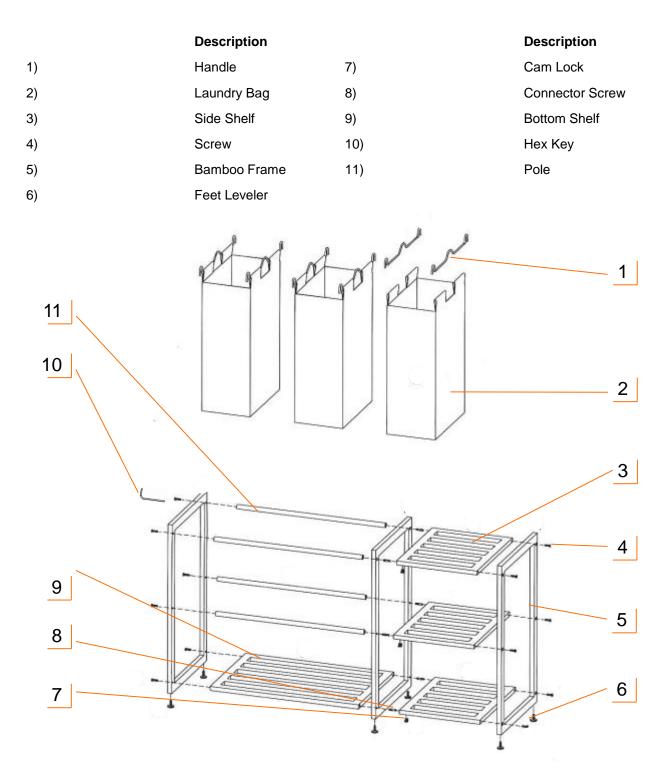

# PARTS LIST

Your 3-Bag Bamboo Laundry Station should include the following parts. Please inspect box contents to ensure you have received all components.

If you are missing any parts, need assistance with assembly or have questions, please contact Customer Service. Parts can also be requested online.

### STEP 1 Lay the BAMBOO FRAME (A) on its side with the logo facing out. Attach B (1) D (4) H (6) K (1) A (1) the BOTTOM SHELF (B) to the BAMBOO FRAME (A) using D SCREWS (H) and the HEX KEY (K). Then attach POLES (D) to the D BAMBOO FRAME (A), using SCREWS (H) and the HEX KEY (K). Н K

# STEP 2

Use a Phillips end of Hex Key (K) and fasten CONNECTOR SCREWS (I) to POLES (D) and BOTTOM SHELF(B).

Install second BAMBOO FRAME (A) over CONNECTOR SCREWS (I) with the logo facing out.

-

# STEP 3

Insert the CAM LOCKS (J) into the SIDE SHELVES (C) with the opening for Cam Lock screw facing out and so that the CONNECTOR SCREWS (I) can go through the opening. (Unscrew the Cam Lock screw if necessary.)

Starting at the top, slide each SIDE SHELF (C) onto CONNECTOR SCREWS (I). Adjust the CAM LOCKS (J) if necessary.

Use Phillips end of the Hex Key (K) to tighten screw at the bottom of each CAM LOCK (J) to lock the SIDE SHELF (C) securely.

# STEP 5

Screw in FEET LEVELERS (G) to the bottom of each SIDE FRAME (A). Carefully stand the Laundry Station upright and adjust the FEET LEVELERS (G) until the Laundry Station is level.

G (6)