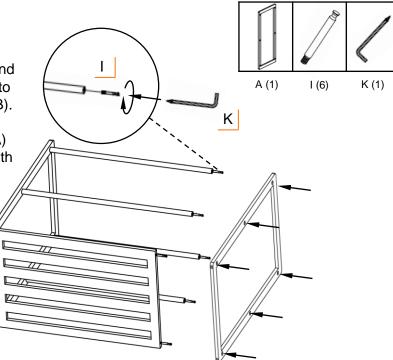

# STEP 2

Use a Phillips end of Hex Key (K) and fasten CONNECTOR SCREWS (I) to POLES (D) and BOTTOM SHELF(B).

Install second BAMBOO FRAME (A) over CONNECTOR SCREWS (I) with the logo facing out.

-