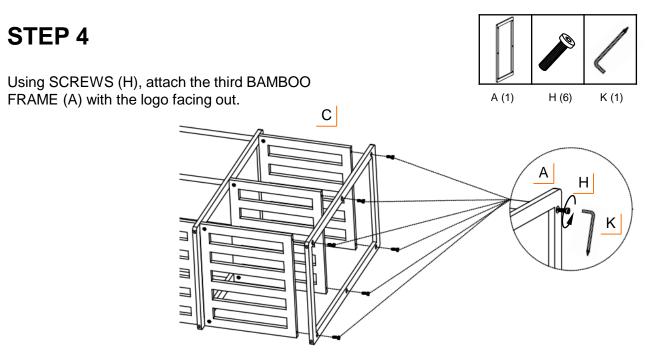

# ASSEMBLY INSTRUCTIONS

### STEP 1 Lay the BAMBOO FRAME (A) on its side with the logo facing out. Attach B (1) D (4) H (6) K (1) A (1) the BOTTOM SHELF (B) to the BAMBOO FRAME (A) using D SCREWS (H) and the HEX KEY (K). Then attach POLES (D) to the D BAMBOO FRAME (A), using SCREWS (H) and the HEX KEY (K). Н K

# STEP 2

Use a Phillips end of Hex Key (K) and fasten CONNECTOR SCREWS (I) to POLES (D) and BOTTOM SHELF(B).

Install second BAMBOO FRAME (A) over CONNECTOR SCREWS (I) with the logo facing out.

-

# STEP 3

Insert the CAM LOCKS (J) into the SIDE SHELVES (C) with the opening for Cam Lock screw facing out and so that the CONNECTOR SCREWS (I) can go through the opening. (Unscrew the Cam Lock screw if necessary.)

Starting at the top, slide each SIDE SHELF (C) onto CONNECTOR SCREWS (I). Adjust the CAM LOCKS (J) if necessary.

Use Phillips end of the Hex Key (K) to tighten screw at the bottom of each CAM LOCK (J) to lock the SIDE SHELF (C) securely.