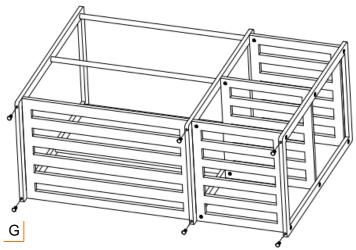

# PARTS LIST

Your 3-Bag Bamboo Laundry Station should include the following parts. Please inspect box contents to ensure you have received all components.

If you are missing any parts, need assistance with assembly or have questions, please contact Customer Service. Parts can also be requested online.