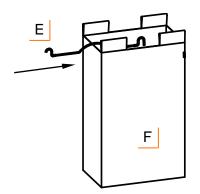

# STEP 6

Insert the LAUNDRY BAG HANDLE (E) through the loops at the top of the LAUNDRY BAG (F). Repeat for remaining (5) LAUNDRY BAG HANDLES (E).

Hang the LAUNDRY BAGS (E+F) on the POLES (D) as shown in the diagram.