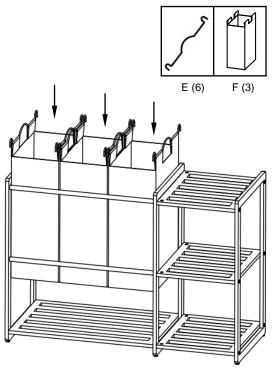

# STEP 6

Insert the LAUNDRY BAG HANDLE (E) through the loops at the top of the LAUNDRY BAG (F). Repeat for remaining (5) LAUNDRY BAG HANDLES (E).

Hang the LAUNDRY BAGS (E+F) on the POLES (D) as shown in the diagram.