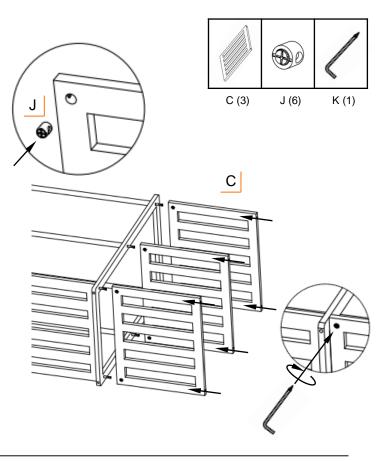

# STEP 3

Insert the CAM LOCKS (J) into the SIDE SHELVES (C) with the opening for Cam Lock screw facing out and so that the CONNECTOR SCREWS (I) can go through the opening. (Unscrew the Cam Lock screw if necessary.)

Starting at the top, slide each SIDE SHELF (C) onto CONNECTOR SCREWS (I). Adjust the CAM LOCKS (J) if necessary.

Use Phillips end of the Hex Key (K) to tighten screw at the bottom of each CAM LOCK (J) to lock the SIDE SHELF (C) securely.