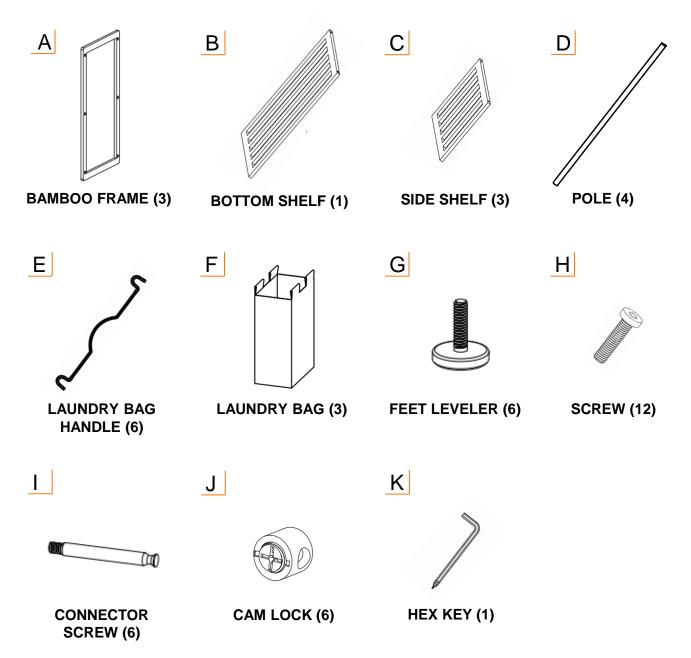

# PARTS LIST

Your 3-Bag Bamboo Laundry Station should include the following parts. Please inspect box contents to ensure you have received all components.

If you are missing any parts, need assistance with assembly or have questions, please contact Customer Service. Parts can also be requested online.

All tools required for assembly are included.