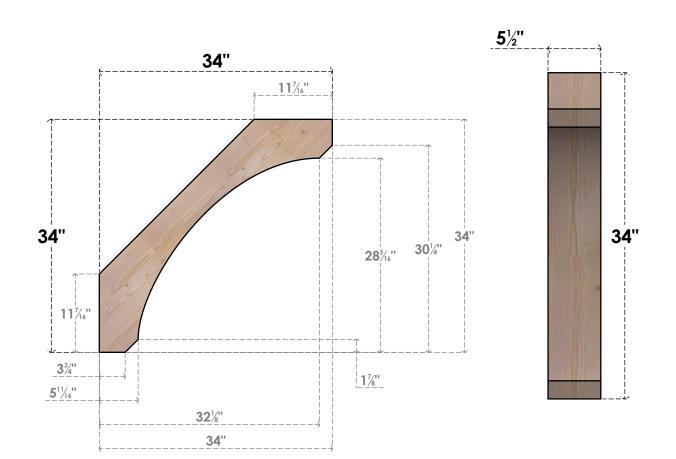

## BRC06X34X34LEC00SDF

5 1/2"W X 34"D X 34"H LEGACY SMOOTH BRACE, DOUGLAS FIR

SIDE

## **FRONT**

**EKENA MILLWORK** 2300 WEST MAIN ST. CLARKSVILLE, TX 75426 TOLL FREE: 866-607-0453 WWW.EKENAMILLWORK.COM