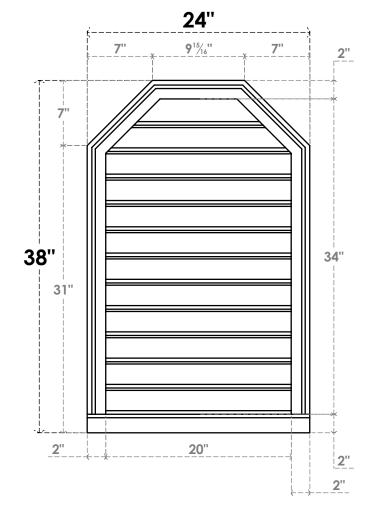

## GVPOT24X3803SF

24"W X 38"H OCTAGONAL TOP SURFACE MOUNT PVC GABLE VENT: FUNCTIONAL, W/ 2"W X 2"P **BRICKMOULD SILL FRAME** 

**VENTING AREA: 53.39 SQ IN** 

LOUVER HEIGHT: 2 7/8"

LOUVER QTY: 12

**FRONT** 

SIDE