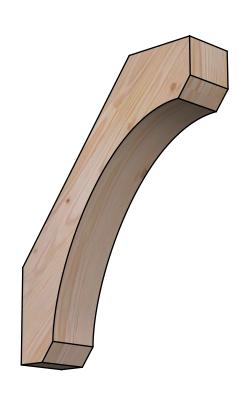

## BRC04X14X18LEC00SDF

3 1/2"W X 14"D X 18"H LEGACY SMOOTH BRACE, DOUGLAS FIR

SIDE