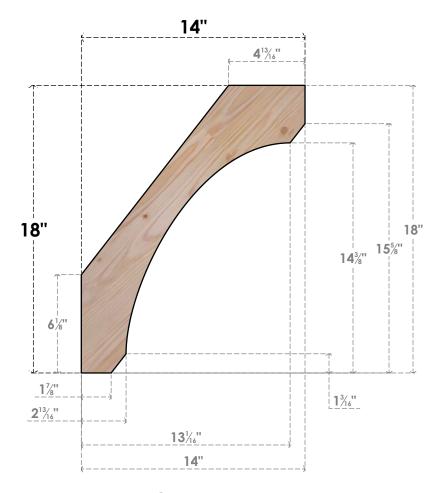

## BRC04X14X18LEC00SDF

3 1/2"W X 14"D X 18"H LEGACY SMOOTH BRACE, DOUGLAS FIR

SIDE

## **NOTES**

- 1. INSTALLATION TO BE COMPLETED IN ACCORDANCE WITH MANUFACTURER'S SPECIFICATIONS.
  2. DRAWING MAY NOT BE TO SCALE
- 3. THIS DRAWING IS INTENDED FOR DESIGN AND PLANNING PURPOSES ONLY.
- 4. ALL INFORMATION CONTAINED HEREIN WAS CURRENT AT THE TIME OF DEVELOPMENT BUT MUST BE REVIEWED AND APPROVED BY THE PRODUCT MANUFACTURER TO BE CONSIDERED ACCURATE.
- 5. PRODUCTS ARE NOT KILN DRIED. THIS ITEM IS UNIQUE AND WILL CONTAIN THE NATURAL VARIATIONS THAT THE WOOD SPECIES OFFERS. THIS MAY RESULT IN VARIATIONS UP TO 1/4"