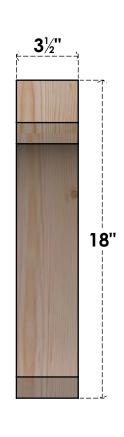

## BRC04X14X18LEC00SDF

3 1/2"W X 14"D X 18"H LEGACY SMOOTH BRACE, DOUGLAS FIR

SIDE

## **FRONT**

**EKENA MILLWORK** 2300 WEST MAIN ST. CLARKSVILLE, TX 75426 TOLL FREE: 866-607-0453 WWW.EKENAMILLWORK.COM