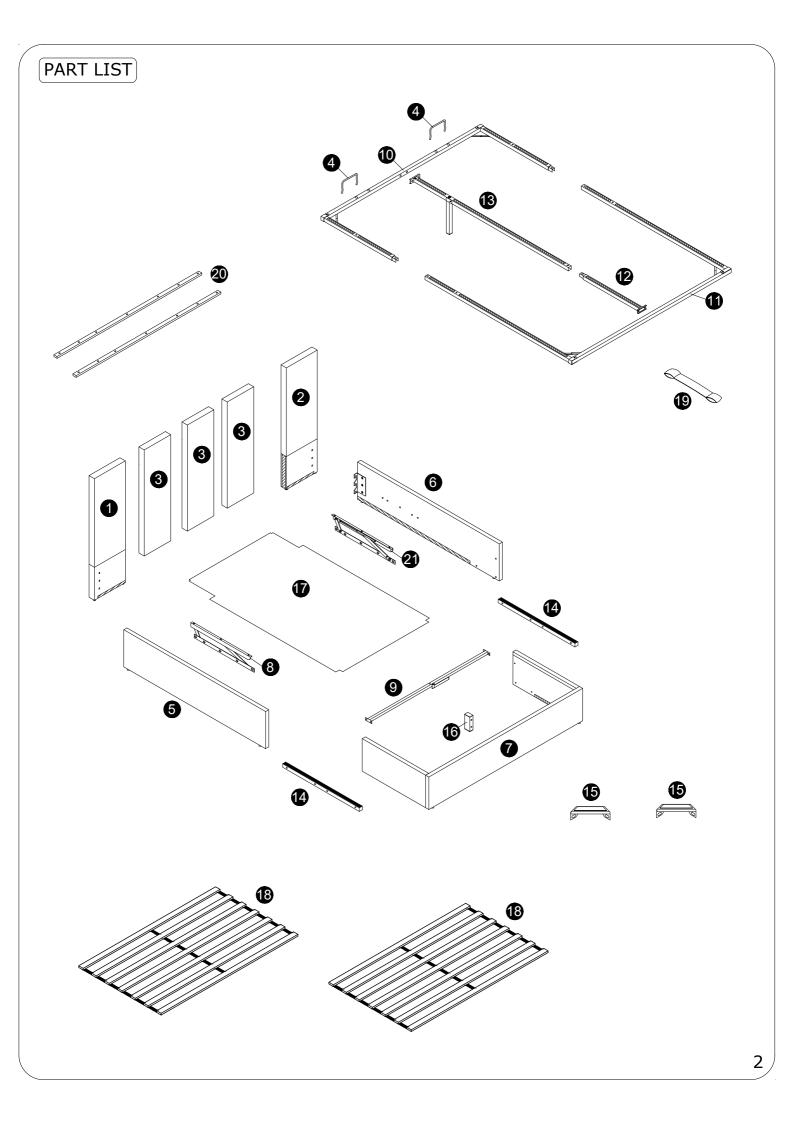

## ASSEMBLY INSTRUCTION





Please TEAR OFF this shrink film from side! DO NOT USE CUTTER!

ITEM NUMBER:S23001

## **IMPORTANT NOTE**

- 1. FOR THE PROTECTION OF YOUR FURNITURE, PLACE ALL PARTS ON A CLEAN AND SMOOTH SURFACE TO PREVENT ANY DAMAGE.
- 2. DO NOT USE POWER TOOLS TO ASSEMBLE THE BED.
- 3. PLEASE PERIODICALLY CHECK ALL FITTINGS AND RE-TIGHTEN AS NECESSARY.
- 4. DO NOT USE THE BED UNLESS ALL BOLTS AND SCREWS ARE FIRMLY SECURED.
- 5. NEED PARTS OR ASSISTANCE? EMAIL US AT <a href="mailto:support@velocavabed.com">support@velocavabed.com</a>
- 6. YOU CAN ASSEMBLE IT WITH OUR PACKAGING TOOLS OR WITH A.























In the interest of our environment please dispose of all packaging thoughtfully.