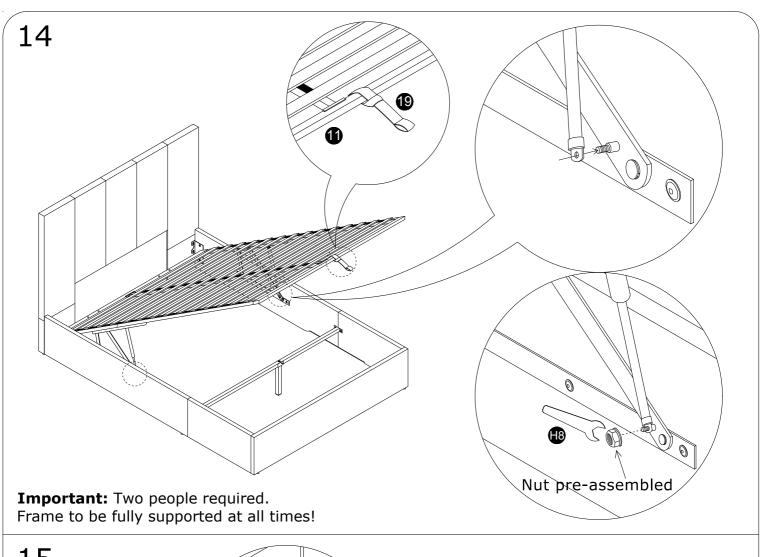

## ASSEMBLY INSTRUCTION

Please TEAR OFF this shrink film from side! DO NOT USE CUTTER!

ITEM NUMBER:S23001