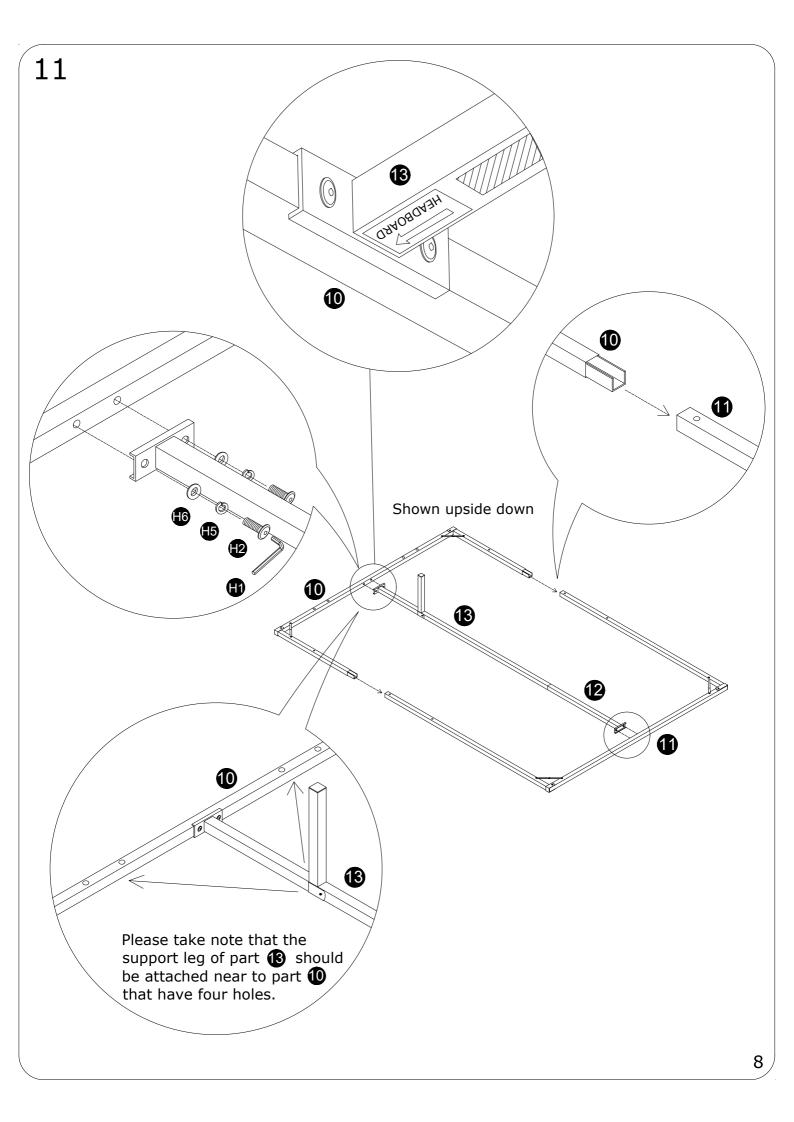

## ASSEMBLY INSTRUCTION

Please TEAR OFF this shrink film from side! DO NOT USE CUTTER!

ITEM NUMBER:S23001