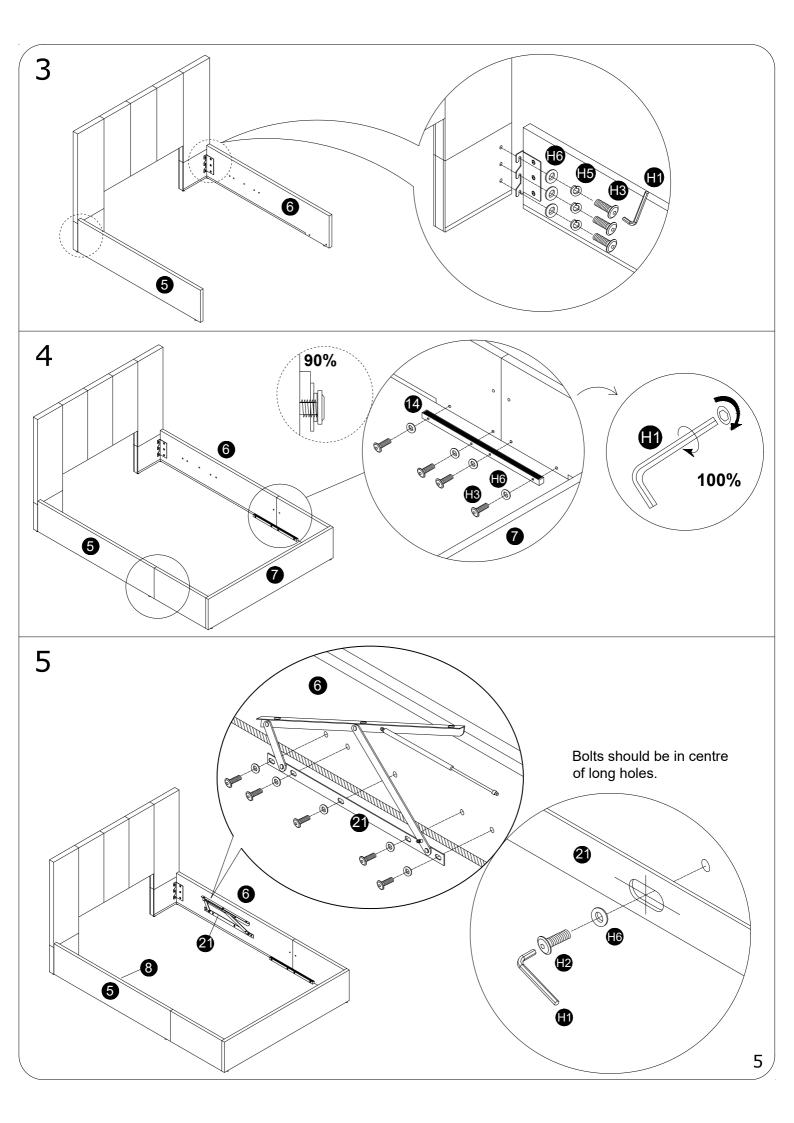

## ASSEMBLY INSTRUCTION

Please TEAR OFF this shrink film from side! DO NOT USE CUTTER!

ITEM NUMBER:S23001