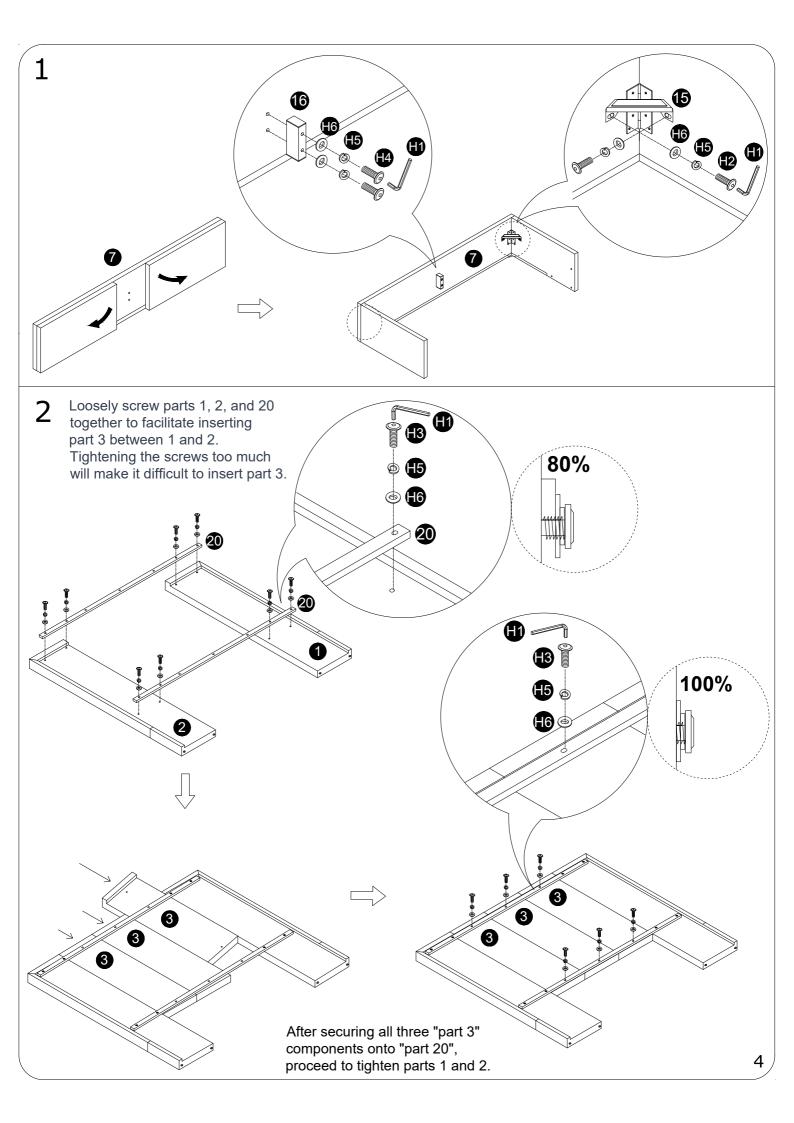

## ASSEMBLY INSTRUCTION

Please TEAR OFF this shrink film from side! DO NOT USE CUTTER!

ITEM NUMBER:S23001