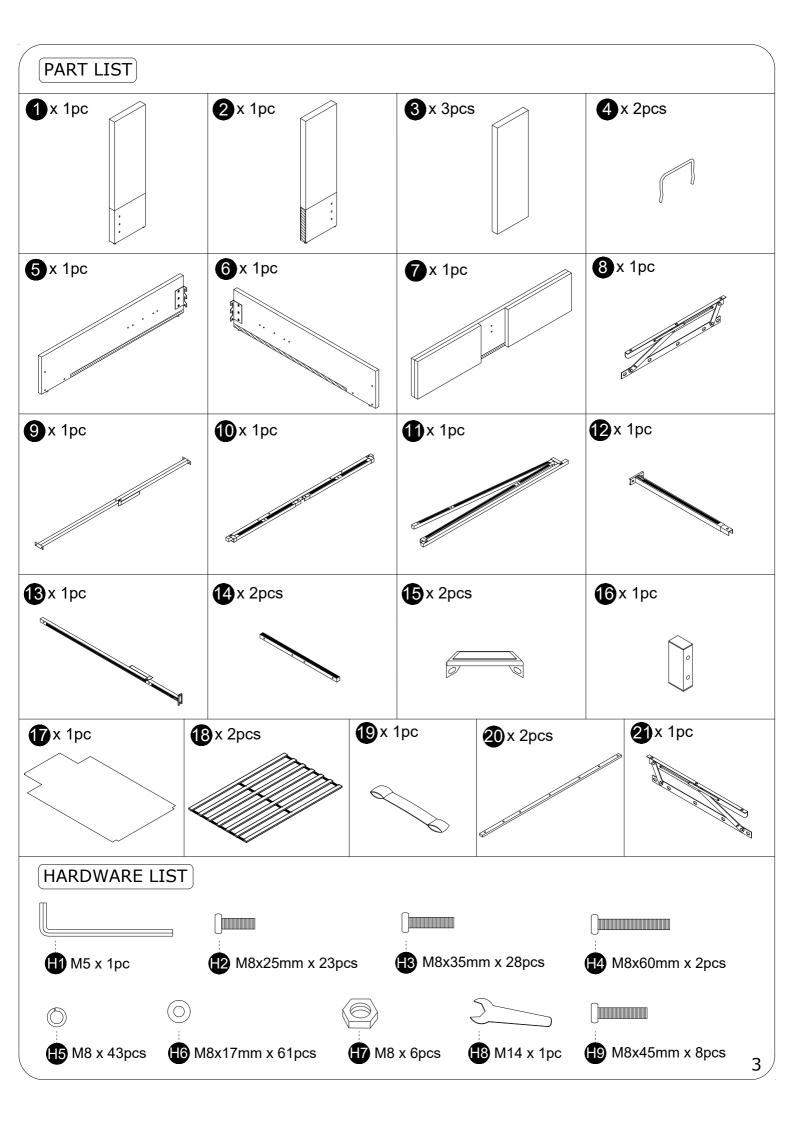

## ASSEMBLY INSTRUCTION

Please TEAR OFF this shrink film from side! DO NOT USE CUTTER!

ITEM NUMBER:S23001