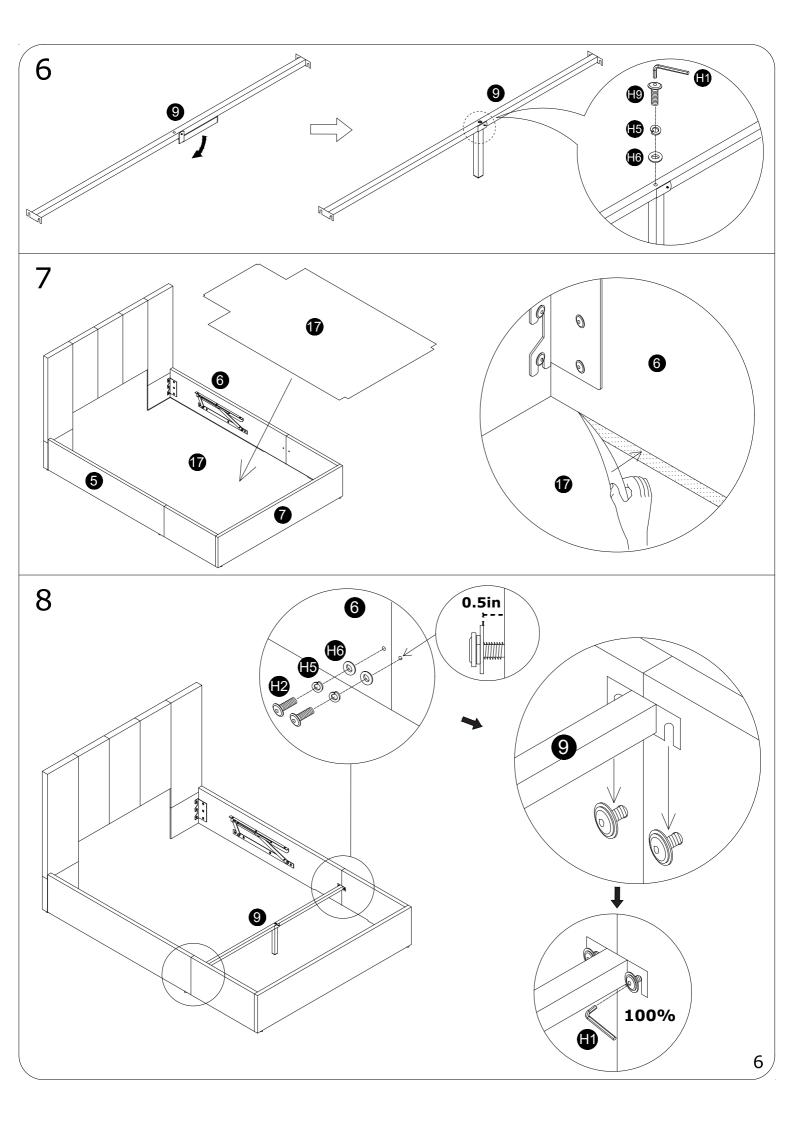

## ASSEMBLY INSTRUCTION

Please TEAR OFF this shrink film from side! DO NOT USE CUTTER!

ITEM NUMBER:S23001