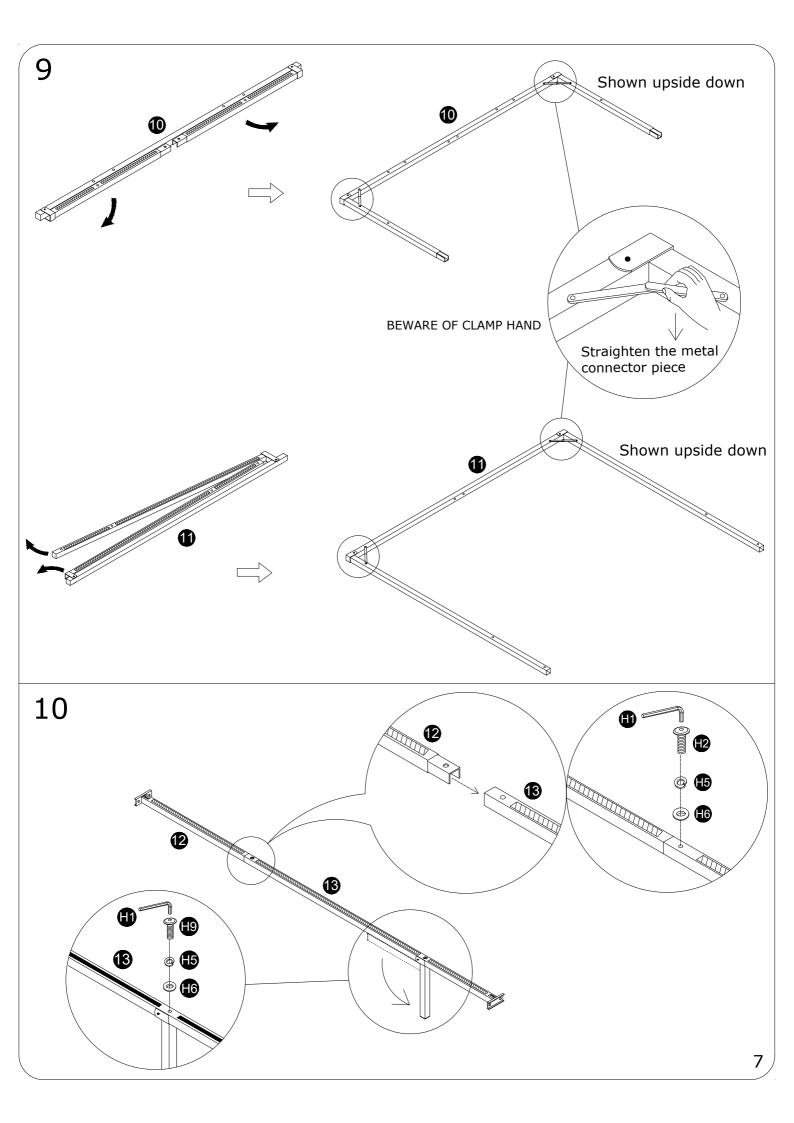

## ASSEMBLY INSTRUCTION

Please TEAR OFF this shrink film from side! DO NOT USE CUTTER!

ITEM NUMBER:S23001