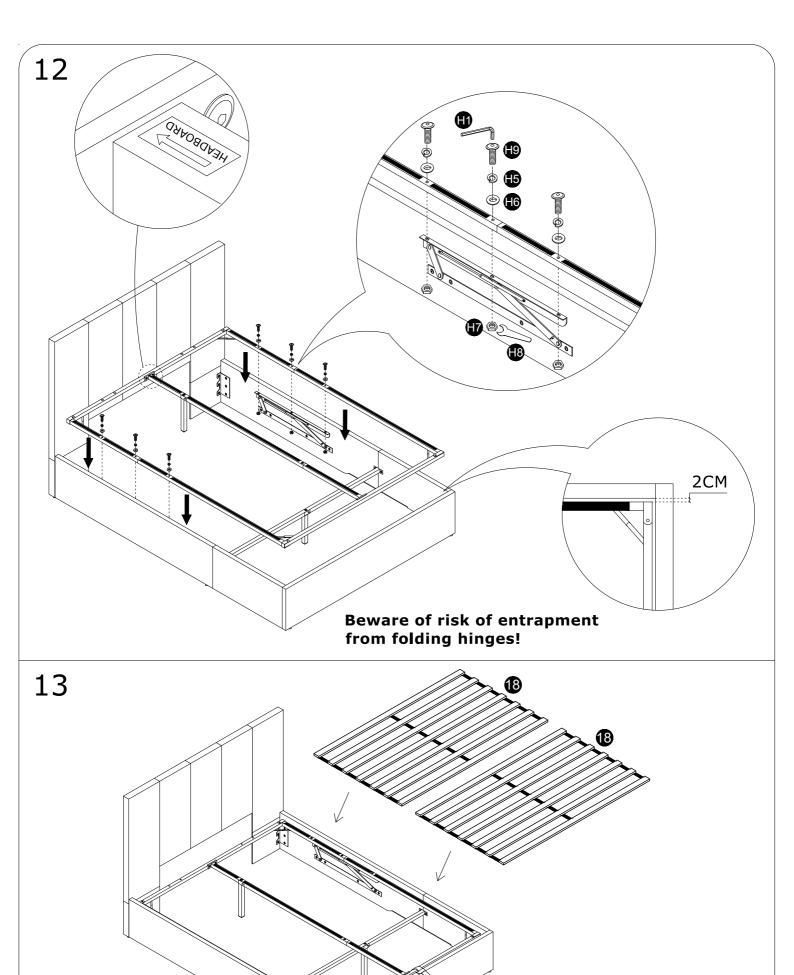

## ASSEMBLY INSTRUCTION

Please TEAR OFF this shrink film from side! DO NOT USE CUTTER!

ITEM NUMBER:S23001