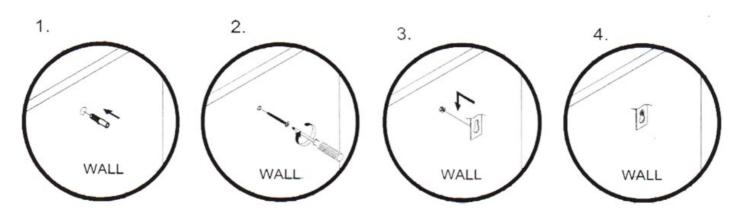

Thank you for purchasing. This product has been manufactured with the highest standards of safety and quality.

## Installation Tips for mounting your wall decor to a wall:

- Do not discard any of the packing material until you have checked that you have all the parts and hardware and that the wall decor has no damage or defects.
- To ensure secure installation, it is advised that all screws be tightened by hand before hanging the wall decor item.
- We recommend that a periodic check on all screws to make sure they are fully tightened.
- Keep hardware out of children's reach.

## Hardware included:



Wall insert:



Screw:

## How to use the wall anchor system: