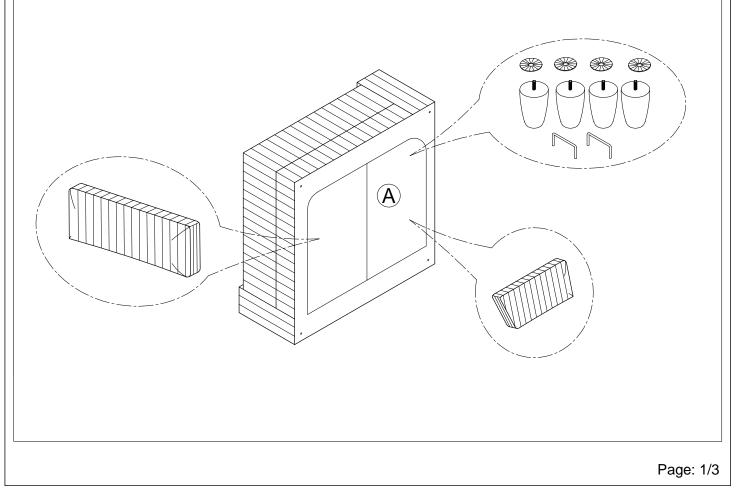

#### CORNER SEAT

## LEGS, HARDWARE, BACK CUSHION ARE STORED IN THE BOTTOM OF THE SEAT, PLEASE TAKE OUT FOR ASSEMBLY.

| NO. | PARTS LIST     | QTY | DESCRIPTION  |
|-----|----------------|-----|--------------|
| А   |                | 1   | Seat Frame   |
| В   |                | 1   | Seat Cushion |
| С   | annan          | 2   | Headrest     |
| D   | 38"*17"        | 1   | Back Cushion |
| Е   | 31-1/2"*17"    | 1   | Back Cushion |
| F   | 17"*17"        | 2   | Pillow       |
| G   | Ø3-1/8"*5-1/8" | 4   | Wooden Leg   |
| н   | æ              | 4   | Washer       |
| Ι   |                | 2   | Connector    |