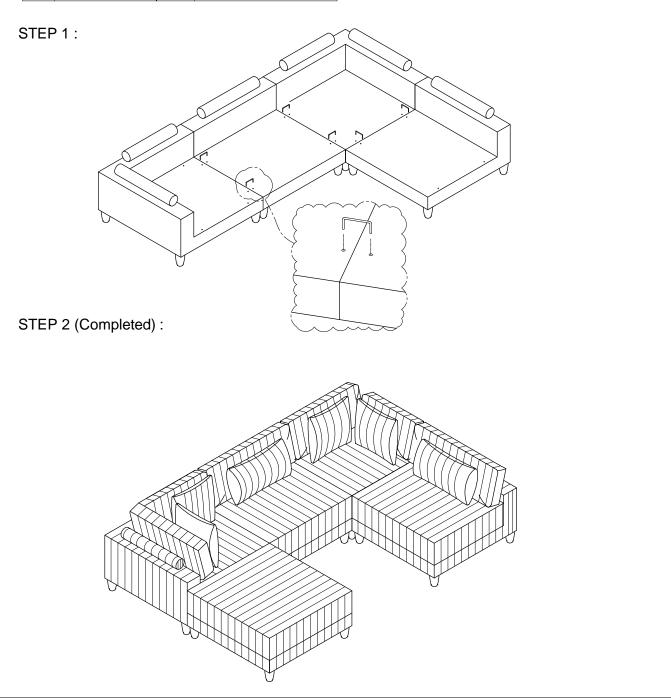

#### STEP 1:

"Wipe gently with a damp soft cloth to remove dust, dirt and any grime build up.

CORNER SEAT

| NO. | PARTS LIST | QTY | DESCRIPTION   |
|-----|------------|-----|---------------|
| A   |            | 2   | ARMLESS CHAIR |
| В   |            | 2   | CORNER SEAT   |
| С   |            | 1   | OTTOMAN       |