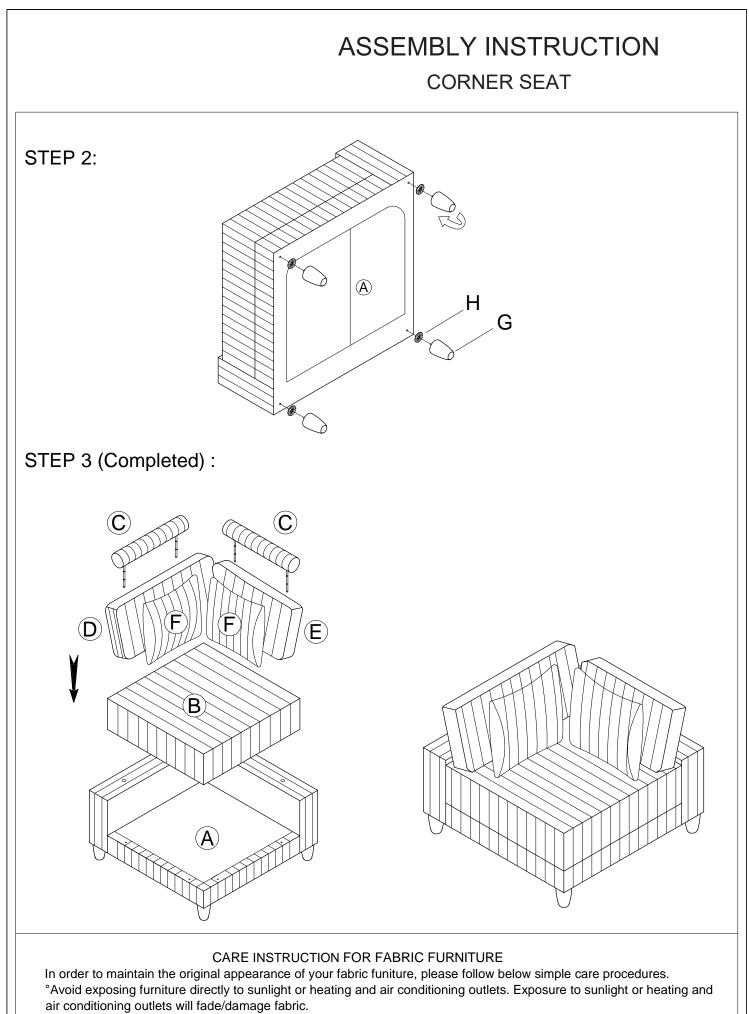

#### CORNER SEAT

## LEGS, HARDWARE, BACK CUSHION ARE STORED IN THE BOTTOM OF THE SEAT, PLEASE TAKE OUT FOR ASSEMBLY.

| NO. | PARTS LIST     | QTY | DESCRIPTION  |
|-----|----------------|-----|--------------|
| А   |                | 1   | Seat Frame   |
| В   |                | 1   | Seat Cushion |
| С   | annan          | 2   | Headrest     |
| D   | 38"*17"        | 1   | Back Cushion |
| Е   | 31-1/2"*17"    | 1   | Back Cushion |
| F   | 17"*17"        | 2   | Pillow       |
| G   | Ø3-1/8"*5-1/8" | 4   | Wooden Leg   |
| н   | æ              | 4   | Washer       |
| Ι   |                | 2   | Connector    |