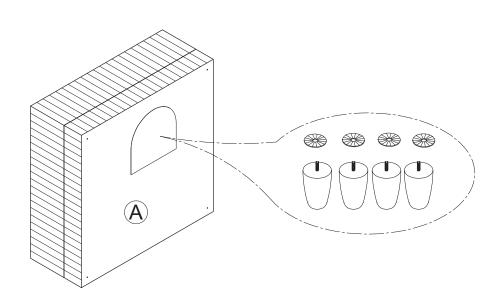

#### OTTOMAN

LEGS, HARDWARE ARE STORED IN THE BOTTOM OF THE SEAT, PLEASE TAKE OUT FOR ASSEMBLY.

| NO. | PARTS LIST    | QTY | DESCRIPTION |
|-----|---------------|-----|-------------|
| A   |               | 1   | Ottoman     |
| В   | 3-1/8"*5-1/8" | 4   | Wooden Leg  |
| С   | Ø             | 4   | Washer      |