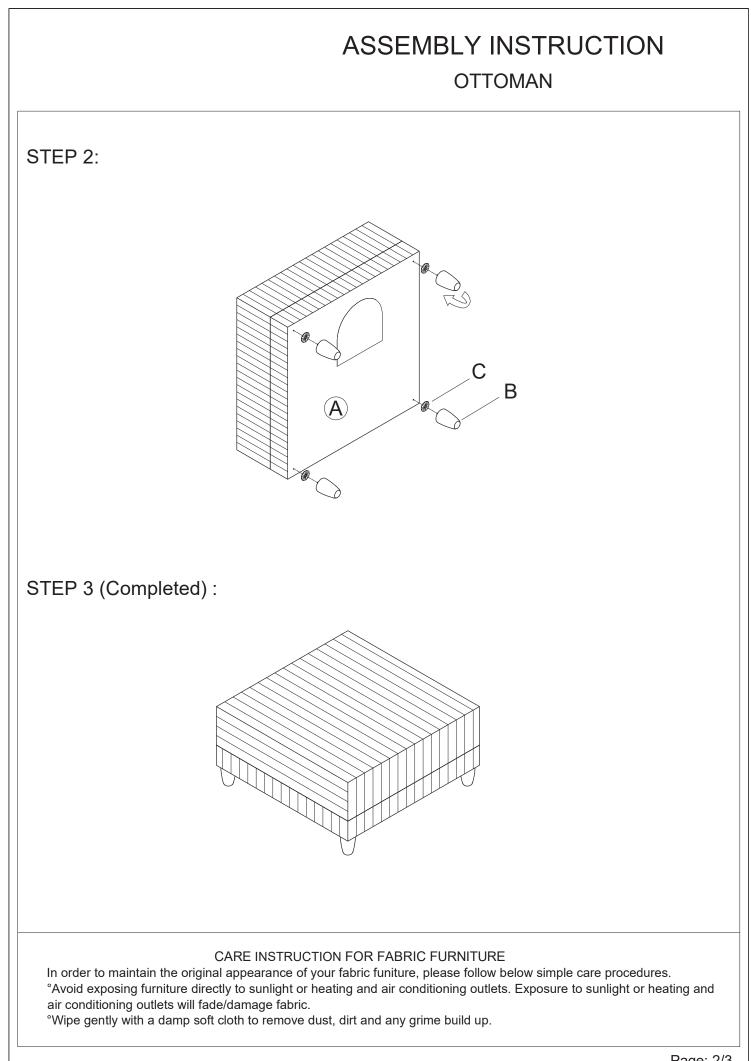

#### OTTOMAN

LEGS, HARDWARE ARE STORED IN THE BOTTOM OF THE SEAT, PLEASE TAKE OUT FOR ASSEMBLY.

| NO. | PARTS LIST    | QTY | DESCRIPTION |
|-----|---------------|-----|-------------|
| A   |               | 1   | Ottoman     |
| В   | 3-1/8"*5-1/8" | 4   | Wooden Leg  |
| С   | Ø             | 4   | Washer      |

STEP 1:

Page: 2/3

## ASSEMBLY INSTRUCTION OTTOMAN

| NO. | PARTS LIST | QTY | DESCRIPTION   |
|-----|------------|-----|---------------|
| A   |            | 2   | ARMLESS CHAIR |
| В   |            | 2   | CORNER SEAT   |
| С   |            | 1   | OTTOMAN       |