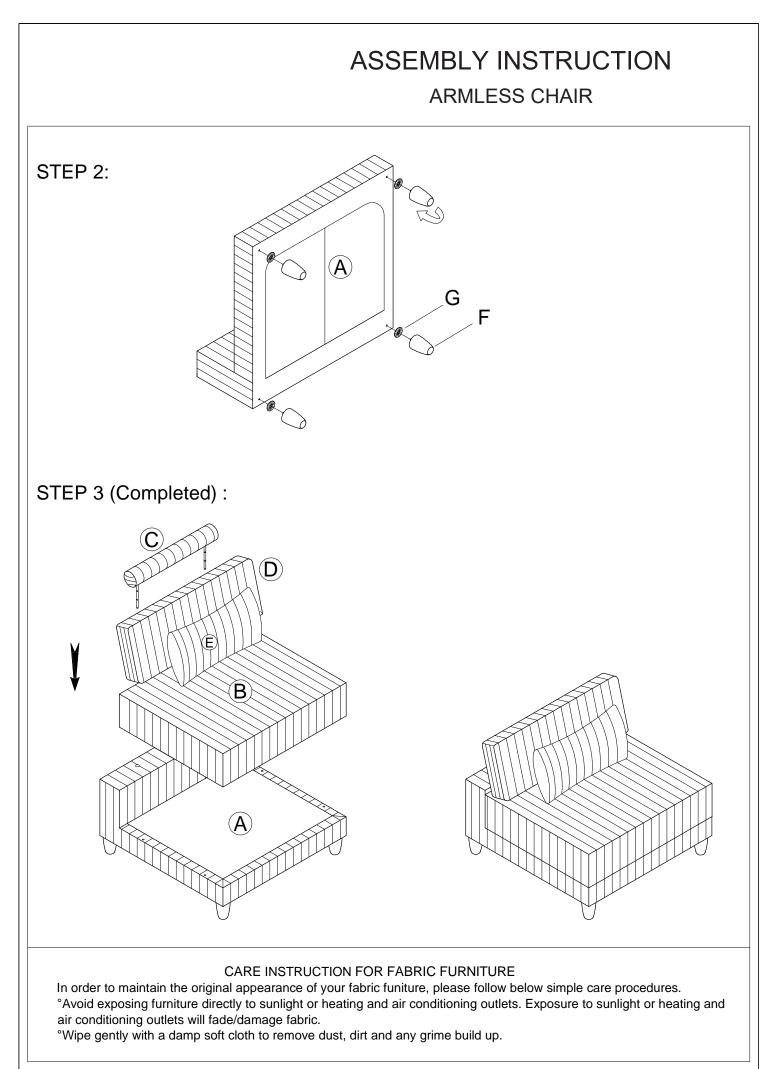

#### ARMLESS CHAIR

LEGS, HARDWARE, BACK CUSHION, PILLOW, HEADREST ARE STORED IN THE BOTTOM OF THE SEAT, PLEASE TAKE OUT FOR ASSEMBLY.

| NO. | PARTS LIST      | QTY | DESCRIPTION  |
|-----|-----------------|-----|--------------|
| A   |                 | 1   | Seat Frame   |
| В   |                 | 1   | Seat Cushion |
| С   | PUDDAP          | 1   | Headrest     |
| D   | 40"*17-1/2"     | 1   | Back Cushion |
| Е   | 27-1/4"*15-1/4" | 1   | Pillow       |
| F   | Ø3-1/8"*5-1/8"  | 4   | Wooden Leg   |
| G   | Ø               | 4   | Washer       |
| н   |                 | 2   | Connector    |

#### STEP 1:

## ASSEMBLY INSTRUCTION ARMLESS CHAIR

|     |            | _   |               |
|-----|------------|-----|---------------|
| NO. | PARTS LIST | QTY | DESCRIPTION   |
| A   |            | 2   | ARMLESS CHAIR |
| В   |            | 2   | CORNER SEAT   |
| С   |            | 1   | OTTOMAN       |