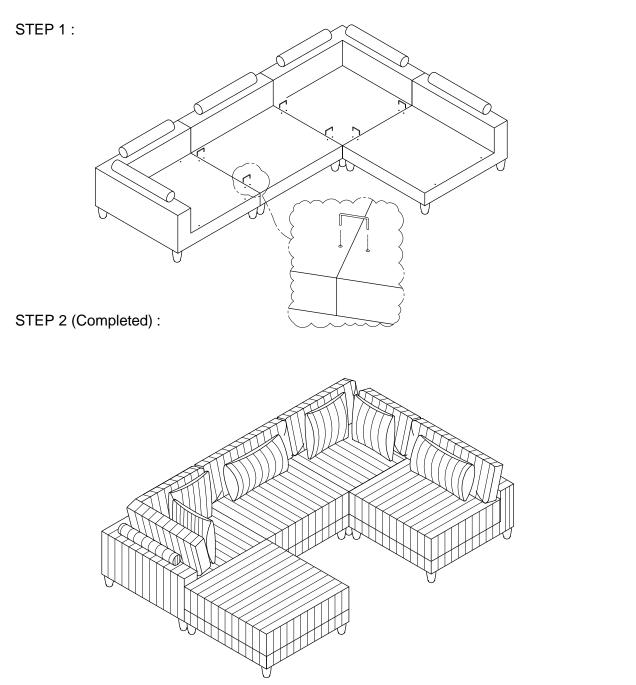

## ASSEMBLY INSTRUCTION ARMLESS CHAIR

|     |            | _   |               |
|-----|------------|-----|---------------|
| NO. | PARTS LIST | QTY | DESCRIPTION   |
| A   |            | 2   | ARMLESS CHAIR |
| В   |            | 2   | CORNER SEAT   |
| С   |            | 1   | OTTOMAN       |

#### STEP 1:

"Wipe gently with a damp soft cloth to remove dust, dirt and any grime build up.

CORNER SEAT

| NO. | PARTS LIST | QTY | DESCRIPTION   |
|-----|------------|-----|---------------|
| A   |            | 2   | ARMLESS CHAIR |
| В   |            | 2   | CORNER SEAT   |
| С   |            | 1   | OTTOMAN       |