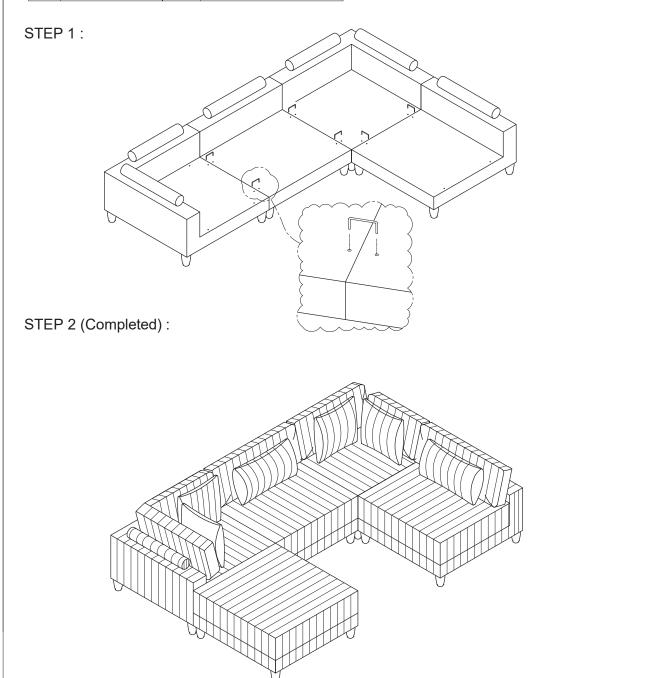

---------|-----|---------------|
| NO. | PARTS LIST | QTY | DESCRIPTION   |
| A   |            | 2   | ARMLESS CHAIR |
| В   |            | 2   | CORNER SEAT   |
| С   |            | 1   | OTTOMAN       |



#### OTTOMAN

LEGS, HARDWARE ARE STORED IN THE BOTTOM OF THE SEAT, PLEASE TAKE OUT FOR ASSEMBLY.

| NO. | PARTS LIST    | QTY | DESCRIPTION |
|-----|---------------|-----|-------------|
| A   |               | 1   | Ottoman     |
| В   | 3-1/8"*5-1/8" | 4   | Wooden Leg  |
| С   | Ø             | 4   | Washer      |

STEP 1:





Page: 2/3

## ASSEMBLY INSTRUCTION OTTOMAN

| NO. | PARTS LIST | QTY | DESCRIPTION   |
|-----|------------|-----|---------------|
| A   |            | 2   | ARMLESS CHAIR |
| В   |            | 2   | CORNER SEAT   |
| С   |            | 1   | OTTOMAN       |