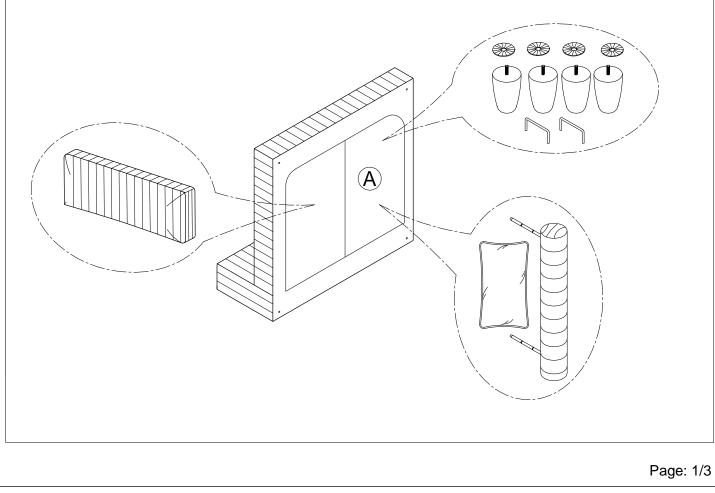

#### ARMLESS CHAIR

LEGS, HARDWARE, BACK CUSHION, PILLOW, HEADREST ARE STORED IN THE BOTTOM OF THE SEAT, PLEASE TAKE OUT FOR ASSEMBLY.

| NO. | PARTS LIST      | QTY | DESCRIPTION  |
|-----|-----------------|-----|--------------|
| A   |                 | 1   | Seat Frame   |
| В   |                 | 1   | Seat Cushion |
| С   | PUDDAP          | 1   | Headrest     |
| D   | 40"*17-1/2"     | 1   | Back Cushion |
| Е   | 27-1/4"*15-1/4" | 1   | Pillow       |
| F   | Ø3-1/8"*5-1/8"  | 4   | Wooden Leg   |
| G   | Ø               | 4   | Washer       |
| н   |                 | 2   | Connector    |