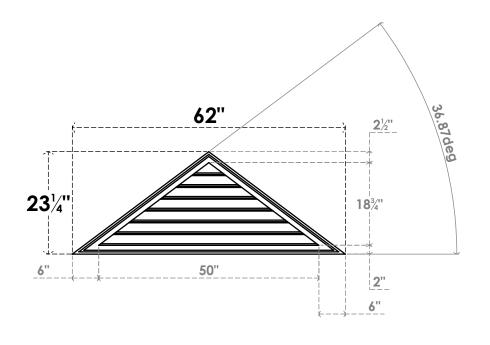

## GVPTR62X2302SF

62"W X 23-1/4"H TRIANGLE SURFACE MOUNT PVC GABLE VENT 9/12 PITCH: FUNCTIONAL, W/ 2"W X 1-1/2"P BRICKMOULD FRAME

**VENTING AREA: 37.5 SQ IN** LOUVER HEIGHT: 2 5/8"

LOUVER QTY: 7

**FRONT** 