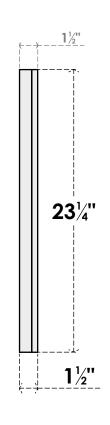

## GVPTR62X2302SF

62"W X 23-1/4"H TRIANGLE SURFACE MOUNT PVC GABLE VENT 9/12 PITCH: FUNCTIONAL, W/ 2"W X 1-1/2"P BRICKMOULD FRAME

**VENTING AREA: 37.5 SQ IN** LOUVER HEIGHT: 2 5/8"

LOUVER QTY: 7

**FRONT** 

SIDE

1. INSTALLATION TO BE COMPLETED IN ACCORDANCE WITH MANUFACTURER'S SPECIFICATIONS. 2. DRAWING MAY NOT BE TO SCALE

3. THIS DRAWING IS INTENDED FOR DESIGN AND PLANNING PURPOSES ONLY.

4. ALL INFORMATION CONTAINED HEREIN WAS CURRENT AT THE TIME OF DEVELOPMENT BUT MUST BE REVIEWED AND APPROVED BY THE PRODUCT MANUFACTURER TO BE CONSIDERED ACCURATE.