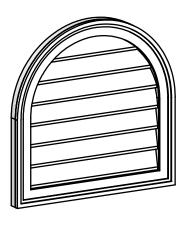

## GVPRT22X2202SN

22"W X 22"H ROUND TOP SURFACE MOUNT PVC GABLE VENT: NON-FUNCTIONAL, W/ 2"W X 1-1/2"P BRICKMOULD FRAME

LOUVER HEIGHT: 2 5/8" LOUVER QTY: 7