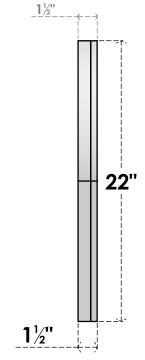

## GVPRT22X2202SN

22"W X 22"H ROUND TOP SURFACE MOUNT PVC GABLE VENT: NON-FUNCTIONAL, W/ 2"W X 1-1/2"P BRICKMOULD FRAME

LOUVER HEIGHT: 2 5/8" LOUVER QTY: 7