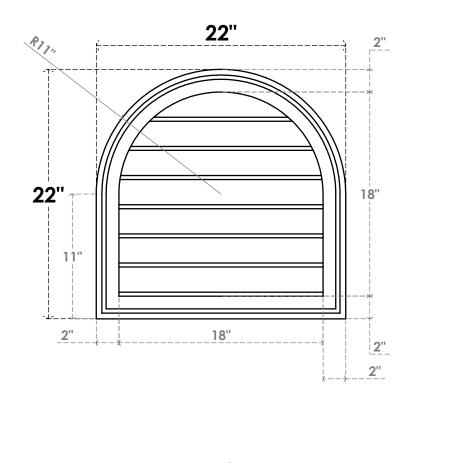

## GVPRT22X2202SN

22"W X 22"H ROUND TOP SURFACE MOUNT PVC GABLE VENT: NON-FUNCTIONAL, W/ 2"W X 1-1/2"P BRICKMOULD FRAME

LOUVER HEIGHT: 2 5/8" LOUVER QTY: 7