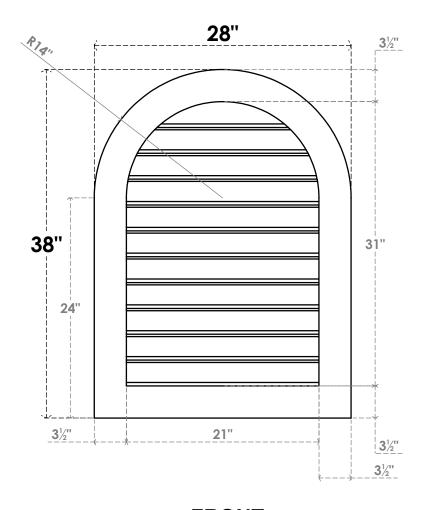

## GVPRT28X3801SF

28"W X 38"H ROUND TOP SURFACE MOUNT PVC GABLE VENT: FUNCTIONAL, W/ 3-1/2"W X 1"P STANDARD FRAME

**VENTING AREA: 50.58 SQ IN** 

LOUVER HEIGHT: 2 7/8"

LOUVER QTY: 11

**FRONT** 

SIDE

1. INSTALLATION TO BE COMPLETED IN ACCORDANCE WITH MANUFACTURER'S SPECIFICATIONS. 2. DRAWING MAY NOT BE TO SCALE