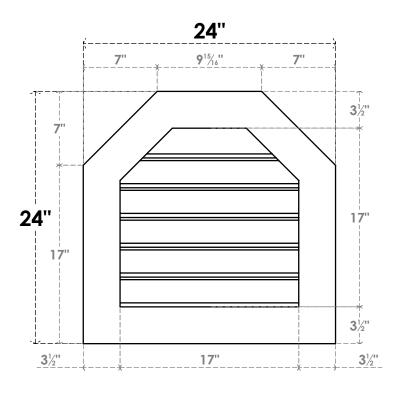

## **GVPOT24X2401SF**

24"W X 24"H OCTAGONAL TOP SURFACE MOUNT PVC GABLE VENT: FUNCTIONAL, W/ 3-1/2"W X 1"P STANDARD FRAME

**VENTING AREA: 20.18 SQ IN** 

LOUVER HEIGHT: 2 7/8"

LOUVER QTY: 6

**FRONT** 

SIDE

EKENA MILLWORK 2300 WEST MAIN ST. CLARKSVILLE, TX 75426 TOLL FREE: 866-607-0453 WWW.EKENAMILLWORK.COM