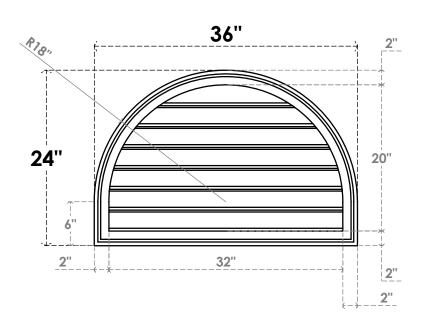

## GVPRT36X2402SF

36"W X 24"H ROUND TOP SURFACE MOUNT PVC GABLE VENT: FUNCTIONAL, W/ 2"W X 1-1/2"P **BRICKMOULD FRAME** 

**VENTING AREA: 42.51 SQ IN** 

LOUVER HEIGHT: 2 7/8"

LOUVER QTY: 7

**FRONT** 

SIDE

1. INSTALLATION TO BE COMPLETED IN ACCORDANCE WITH MANUFACTURER'S SPECIFICATIONS. 2. DRAWING MAY NOT BE TO SCALE