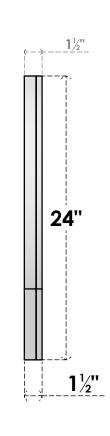

## GVPRT36X2402SF

36"W X 24"H ROUND TOP SURFACE MOUNT PVC GABLE VENT: FUNCTIONAL, W/ 2"W X 1-1/2"P **BRICKMOULD FRAME** 

**VENTING AREA: 42.51 SQ IN** 

LOUVER HEIGHT: 2 7/8"

LOUVER QTY: 7

**FRONT** 

SIDE

1. INSTALLATION TO BE COMPLETED IN ACCORDANCE WITH MANUFACTURER'S SPECIFICATIONS. 2. DRAWING MAY NOT BE TO SCALE